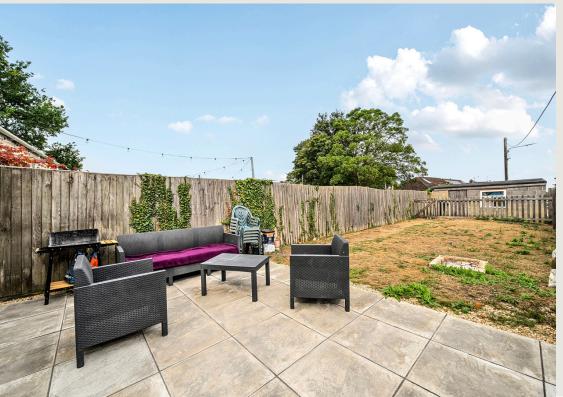

Outside, the garden is mostly laid to lawn, creating a pleasant outdoor space to enjoy, with the added benefit of a garage located at the bottom of the garden, ideal for storage or additional parking.