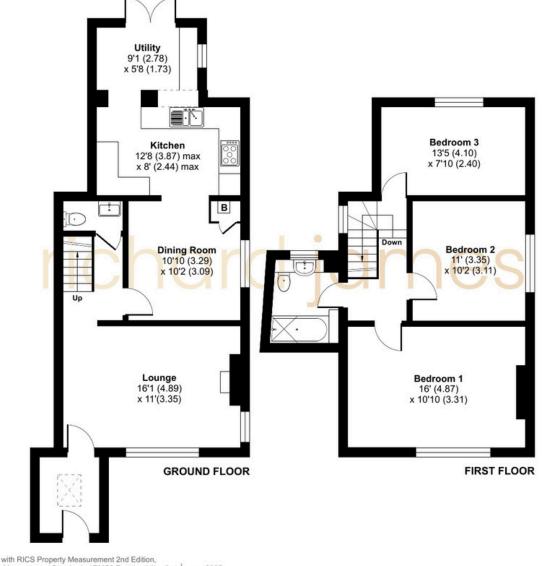

The property provides well proportioned accommodation throughout. The ground floor features a welcoming lounge, a separate dining room, and a bright kitchen leading through to a handy utility area. A downstairs cloakroom adds to the practicality of the layout.

Izzy Bowles Partner

01793 311 039 07460 922 221

isobelbowles@richardjames.uk

Upstairs, the property offers three good sized bedrooms and a family bathroom, providing ample space for families or those looking to upsize.

This home offers a fantastic opportunity to create your ideal living space in a sought-after village location, with excellent transport links and community amenities close by.

Floor plan produced in accordance with RICS Property Measurement 2nd Edition, Incorporating International Property Measurement Standards (IPMS2 Residential). Inchecom 2025. Produced for Richard James Estate Agents Ltd. REF: 1321263