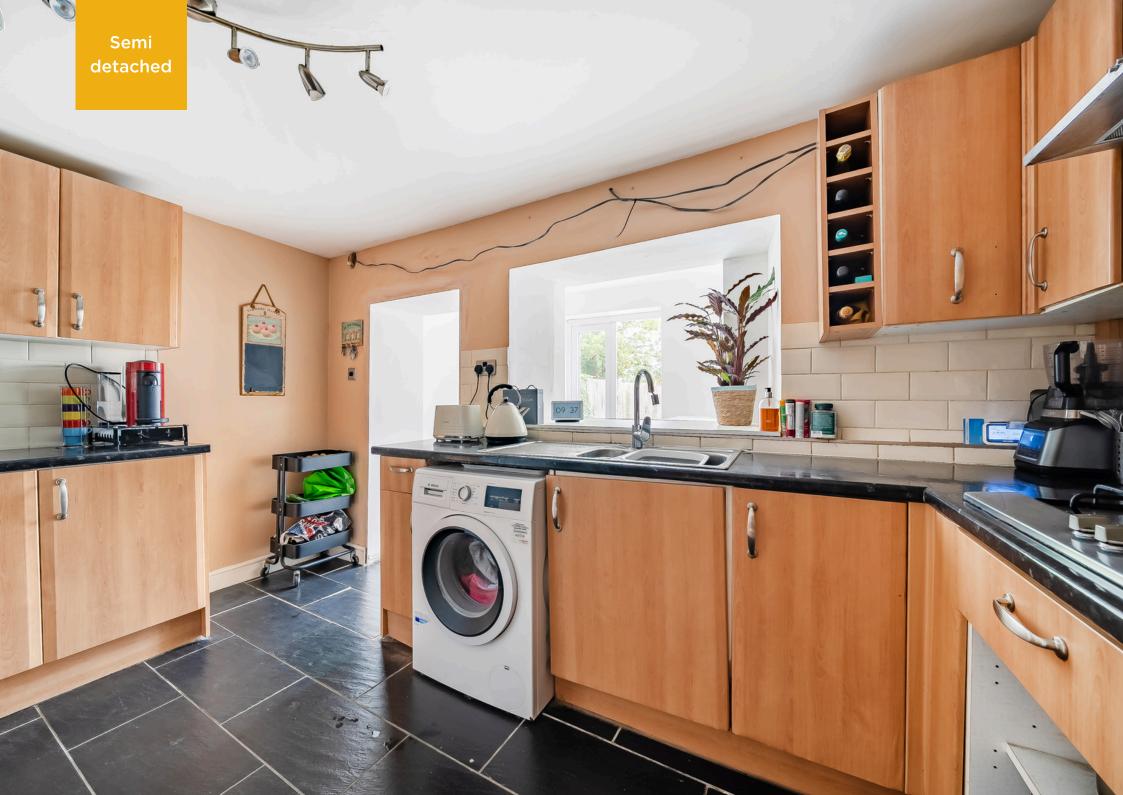

The property provides well proportioned accommodation throughout. The ground floor features a welcoming lounge, a separate dining room, and a bright kitchen leading through to a handy utility area. A downstairs cloakroom adds to the practicality of the layout.