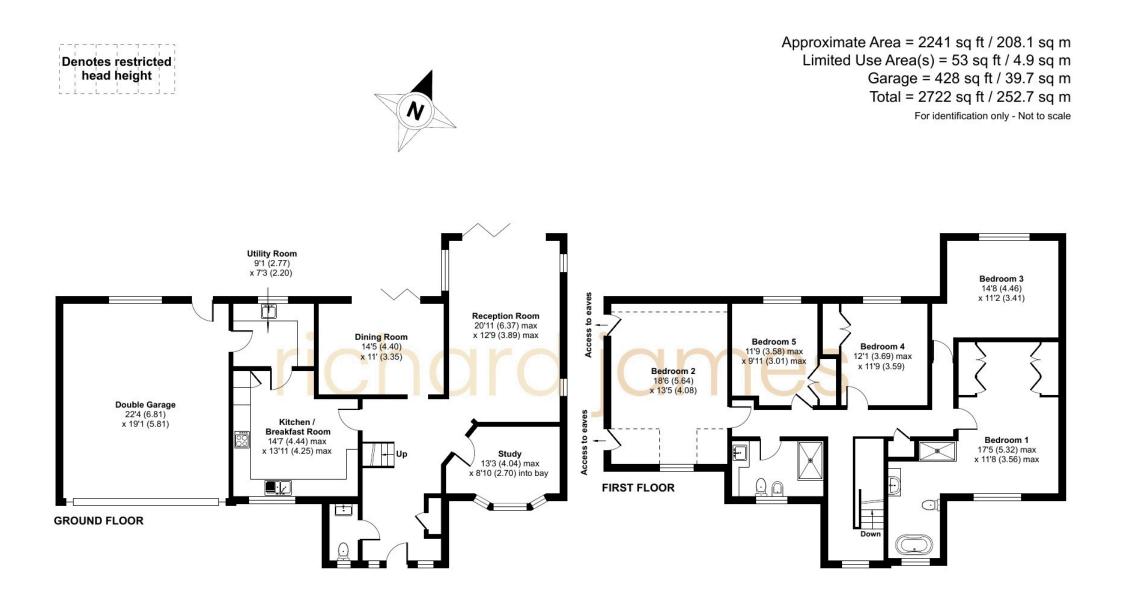

Alex Hornby Director

01793 311 013 07889 366 134

alexhornby@richardjames.uk

C

The spacious accommodation includes five well-proportioned bedrooms, with the master bedroom benefitting from a stylish ensuite bathroom complete with a freestanding bath. On the ground floor, the property boasts three reception rooms, offering flexible living space to suit a range of lifestyles—two of which feature bifold doors. A large kitchen/breakfast room, appointed to a high standard, forms the heart of the home, complemented by a separate utility room, a cloakroom, and access to the integral double garage.