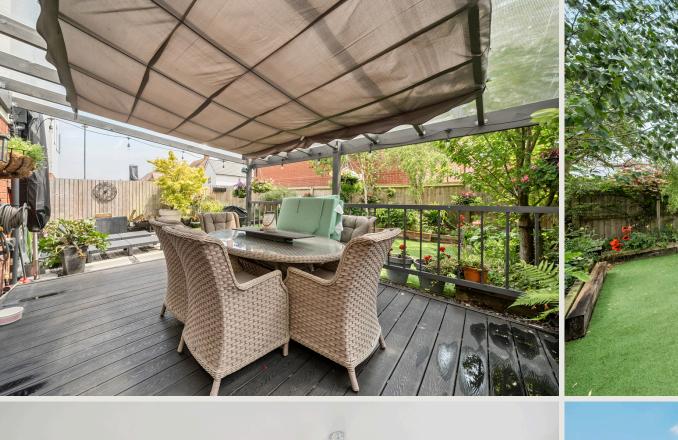

Step inside to discover a spectacular open-plan ground floor. where a luxury kitchen, refitted just last year, forms the heart of the home. Designed with both elegance and functionality in mind, this culinary haven flows effortlessly into a sun-drenched orangery, crowned with a skylight that floods the space with natural light. Perfect for entertaining or relaxing, the orangery leads to a generously proportioned boot room, cleverly converted from part of the original garage—ideal for modern family living. From here, step out into the landscaped south-facing garden, a private oasis that captures the sun all day long-perfect for alfresco dining, summer gatherings, or simply unwinding in your own slice of paradise.