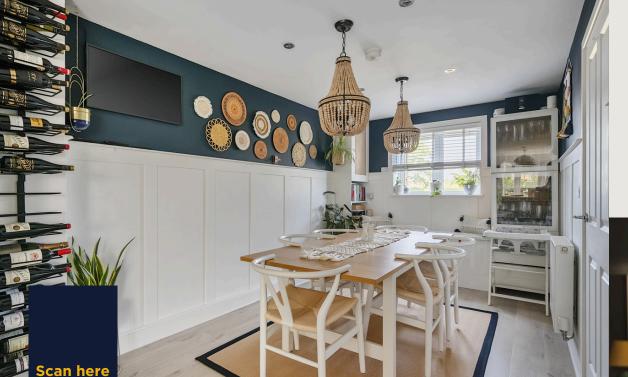

Step inside to discover a spectacular open-plan ground floor. where a luxury kitchen, refitted just last year, forms the heart of the home. Designed with both elegance and functionality in mind, this culinary haven flows effortlessly into a sun-drenched orangery, crowned with a skylight that floods the space with natural light. Perfect for entertaining or relaxing, the orangery leads to a generously proportioned boot room, cleverly converted from part of the original garage—ideal for modern family living. From here, step out into the landscaped south-facing garden, a private oasis that captures the sun all day long-perfect for alfresco dining, summer gatherings, or simply unwinding in your own slice of paradise.