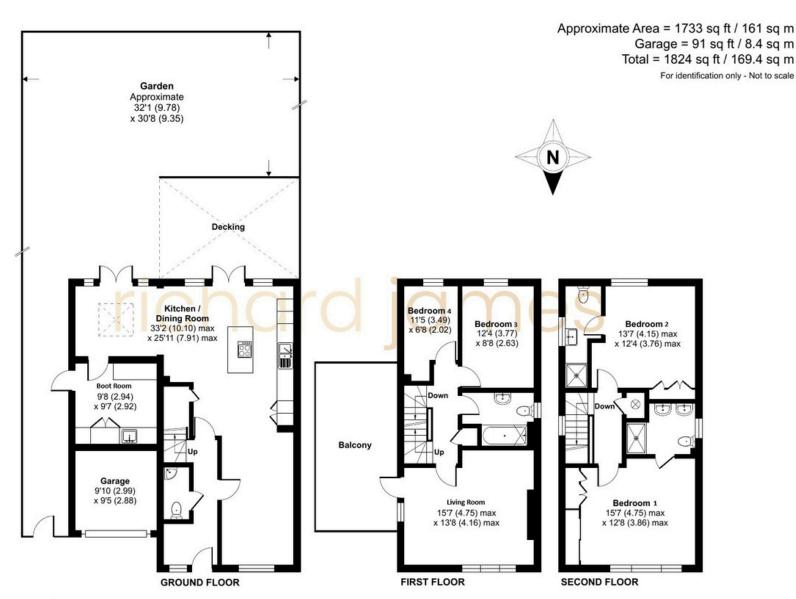

Floor plan produced in accordance with RICS Property Measurement 2nd Edition, Incorporating International Property Measurement Standards (IPMS2 Residential). © nichecom 2024. Produced for Richard James Estate Agents Ltd. REF: 1304975