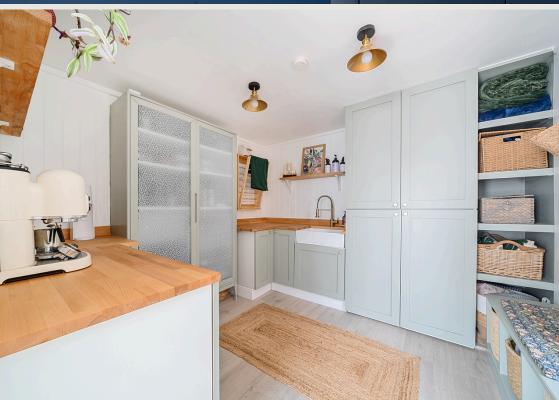

Step inside to discover a spectacular open-plan ground floor. where a luxury kitchen, refitted just last year, forms the heart of the home. Designed with both elegance and functionality in mind, this culinary haven flows effortlessly into a sun-drenched orangery, crowned with a skylight that floods the space with natural light. Perfect for entertaining or relaxing, the orangery leads to a generously proportioned boot room, cleverly converted from part of the original garage—ideal for modern family living. From here, step out into the landscaped south-facing garden, a private oasis that captures the sun all day long-perfect for alfresco dining, summer gatherings, or simply unwinding in your own slice of paradise.