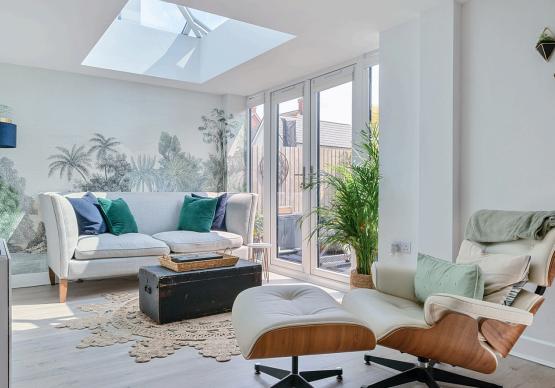

Step inside to discover a spectacular open-plan ground floor. where a luxury kitchen, refitted just last year, forms the heart of the home. Designed with both elegance and functionality in mind, this culinary haven flows effortlessly into a sun-drenched orangery, crowned with a skylight that floods the space with natural light. Perfect for entertaining or relaxing, the orangery leads to a generously proportioned boot room, cleverly converted from part of the original garage—ideal for modern family living. From here, step out into the landscaped south-facing garden, a private oasis that captures the sun all day long-perfect for alfresco dining, summer gatherings, or simply unwinding in your own slice of paradise.