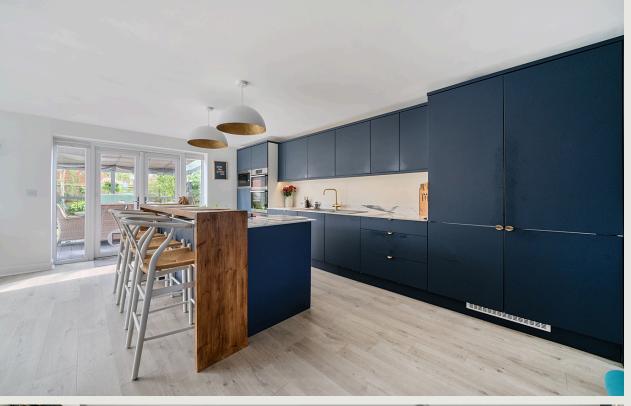

Step inside to discover a spectacular open-plan ground floor. where a luxury kitchen, refitted just last year, forms the heart of the home. Designed with both elegance and functionality in mind, this culinary haven flows effortlessly into a sun-drenched orangery, crowned with a skylight that floods the space with natural light. Perfect for entertaining or relaxing, the orangery leads to a generously proportioned boot room, cleverly converted from part of the original garage—ideal for modern family living. From here, step out into the landscaped south-facing garden, a private oasis that captures the sun all day long-perfect for alfresco dining, summer gatherings, or simply unwinding in your own slice of paradise.