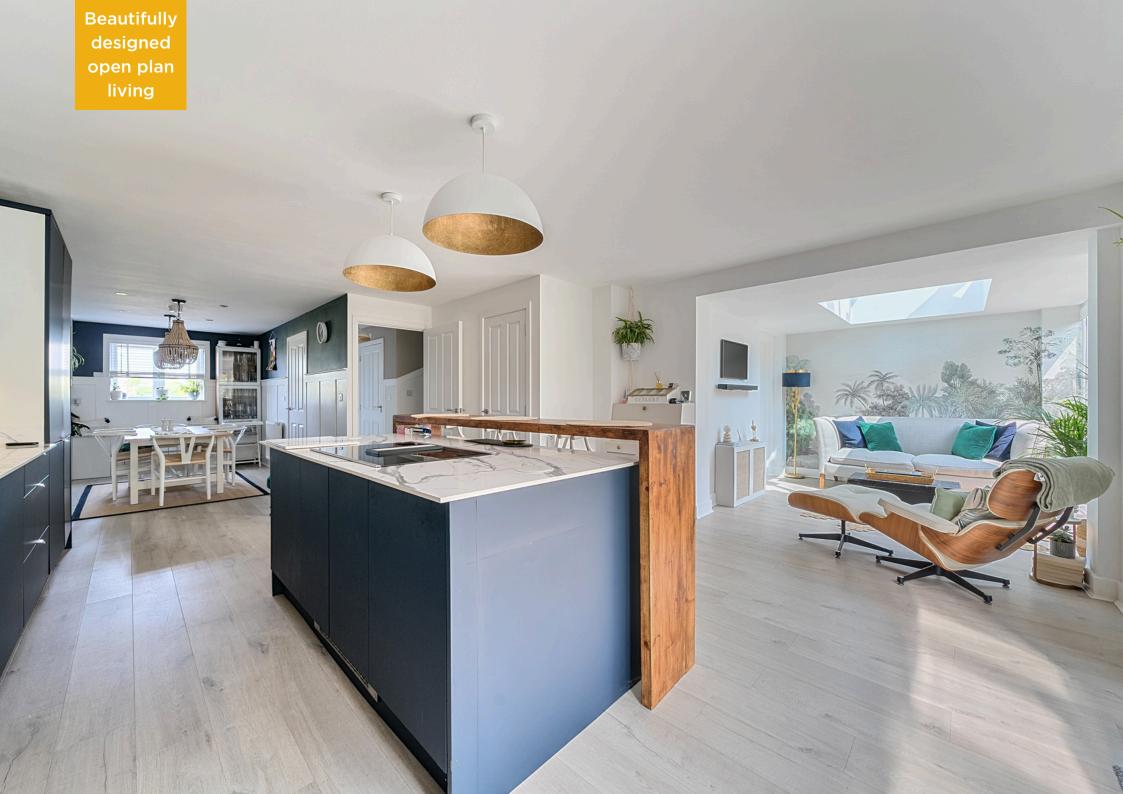

Step inside to discover a spectacular open-plan ground floor. where a luxury kitchen, refitted just last year, forms the heart of the home. Designed with both elegance and functionality in mind, this culinary haven flows effortlessly into a sun-drenched orangery, crowned with a skylight that floods the space with natural light. Perfect for entertaining or relaxing, the orangery leads to a generously proportioned boot room, cleverly converted from part of the original garage—ideal for modern family living. From here, step out into the landscaped south-facing garden, a private oasis that captures the sun all day long-perfect for alfresco dining, summer gatherings, or simply unwinding in your own slice of paradise.