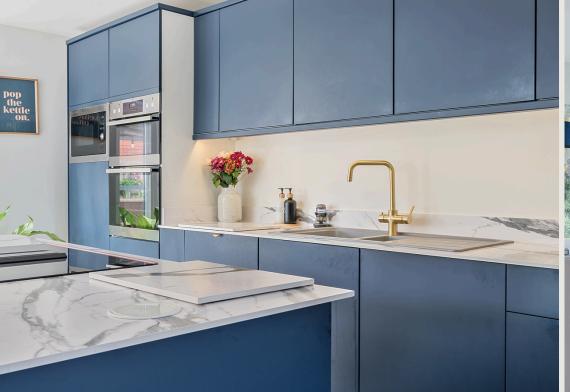

Step inside to discover a spectacular open-plan ground floor. where a luxury kitchen, refitted just last year, forms the heart of the home. Designed with both elegance and functionality in mind, this culinary haven flows effortlessly into a sun-drenched orangery, crowned with a skylight that floods the space with natural light. Perfect for entertaining or relaxing, the orangery leads to a generously proportioned boot room, cleverly converted from part of the original garage—ideal for modern family living. From here, step out into the landscaped south-facing garden, a private oasis that captures the sun all day long-perfect for alfresco dining, summer gatherings, or simply unwinding in your own slice of paradise.