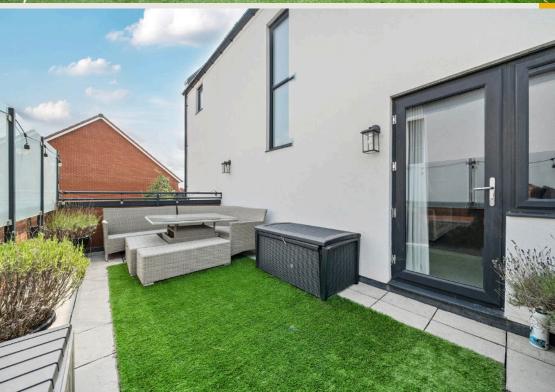

Step inside to discover a spectacular open-plan ground floor. where a luxury kitchen, refitted just last year, forms the heart of the home. Designed with both elegance and functionality in mind, this culinary haven flows effortlessly into a sun-drenched orangery, crowned with a skylight that floods the space with natural light. Perfect for entertaining or relaxing, the orangery leads to a generously proportioned boot room, cleverly converted from part of the original garage—ideal for modern family living. From here, step out into the landscaped south-facing garden, a private oasis that captures the sun all day long-perfect for alfresco dining, summer gatherings, or simply unwinding in your own slice of paradise.