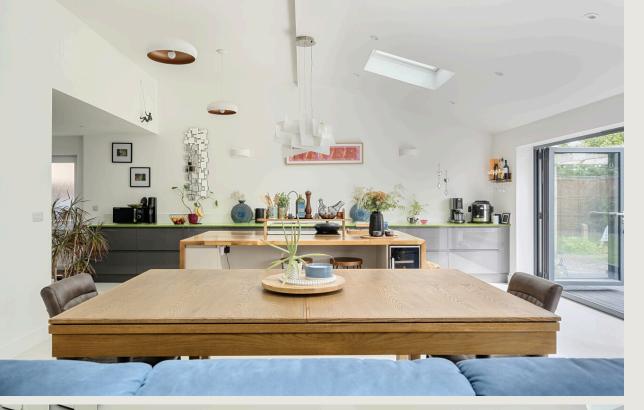

Step inside and discover thoughtfully designed spaces, starting with the luxurious ground-floor main bedroom featuring a walk-in wardrobe and a high-spec ensuite bathroom with a contemporary bathtub.

At the rear lies the true heart of the home — an expansive 90 sqm open-plan living space with porcelain tiled floors, a vaulted ceiling with Velux windows, and two sets of bi-folding doors that seamlessly connect to the private rear garden. The stylish kitchen includes a large central island with integrated hob, ideal for both relaxed family meals and entertaining. This impressive space effortlessly combines kitchen, dining, and living areas into one elegant environment.