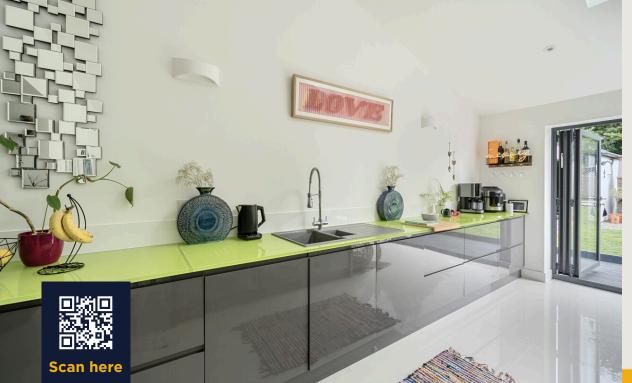

Step inside and discover thoughtfully designed spaces, starting with the luxurious ground-floor main bedroom featuring a walk-in wardrobe and a high-spec ensuite bathroom with a contemporary bathtub.

At the rear lies the true heart of the home — an expansive 90 sqm open-plan living space with porcelain tiled floors, a vaulted ceiling with Velux windows, and two sets of bi-folding doors that seamlessly connect to the private rear garden. The stylish kitchen includes a large central island with integrated hob, ideal for both relaxed family meals and entertaining. This impressive space effortlessly combines kitchen, dining, and living areas into one elegant environment.