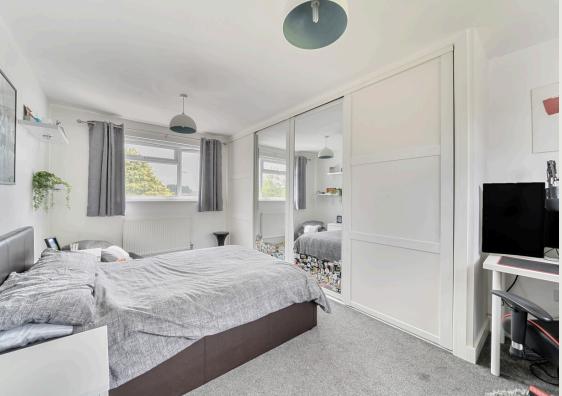

Step inside and discover thoughtfully designed spaces, starting with the luxurious ground-floor main bedroom featuring a walk-in wardrobe and a high-spec ensuite bathroom with a contemporary bathtub.

At the rear lies the true heart of the home — an expansive 90 sqm open-plan living space with porcelain tiled floors, a vaulted ceiling with Velux windows, and two sets of bi-folding doors that seamlessly connect to the private rear garden. The stylish kitchen includes a large central island with integrated hob, ideal for both relaxed family meals and entertaining. This impressive space effortlessly combines kitchen, dining, and living areas into one elegant environment.

The modern staircase, complete with glass balustrades, leads to a bright and airy landing, enhanced by the glass-fronted elevation.

Upstairs, you'll find three spacious double bedrooms — two with fitted wardrobes — and a sleek family bathroom with both bath and walk-in shower.