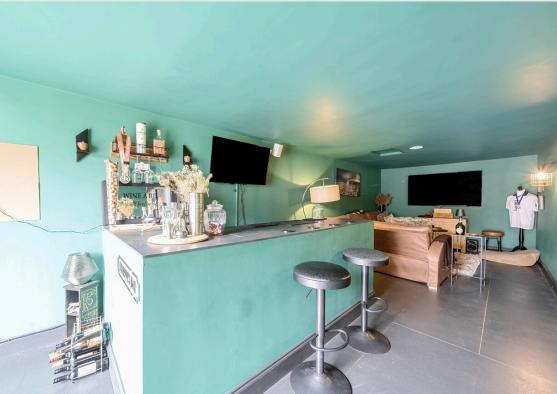

Outside, the home continues to shine with a beautifully landscaped, private rear garden — not overlooked — featuring a large lawn, decked area, and an alfresco dining space to the side. A superb outbuilding currently serves as a fully equipped bar with space for seating, darts, and even bi-fold doors for indoor-outdoor entertaining. There's additional space with seating and a hot tub, along with side access from both sides of the property. To the front, a beautifully planted garden and generous driveway parking complete this fantastic offering.