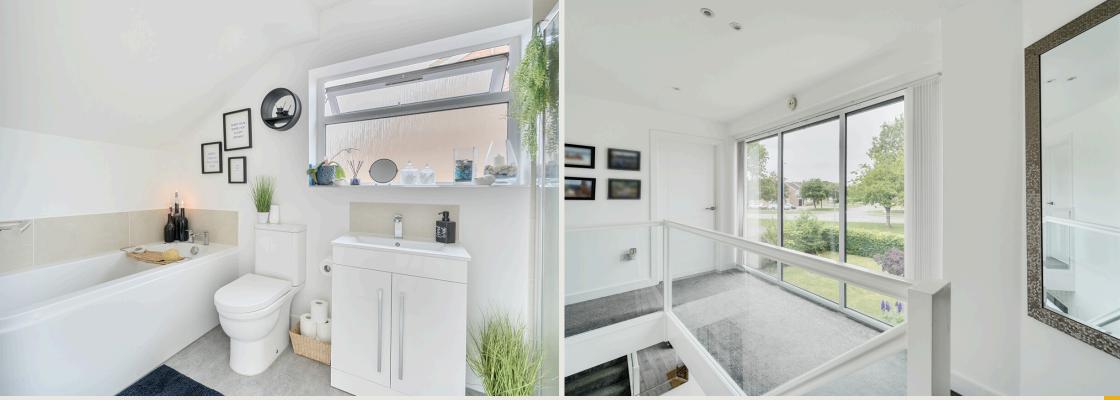

Step inside and discover thoughtfully designed spaces, starting with the luxurious ground-floor main bedroom featuring a walk-in wardrobe and a high-spec ensuite bathroom with a contemporary bathtub.

At the rear lies the true heart of the home — an expansive 90 sqm open-plan living space with porcelain tiled floors, a vaulted ceiling with Velux windows, and two sets of bi-folding doors that seamlessly connect to the private rear garden. The stylish kitchen includes a large central island with integrated hob, ideal for both relaxed family meals and entertaining. This impressive space effortlessly combines kitchen, dining, and living areas into one elegant environment.

The modern staircase, complete with glass balustrades, leads to a bright and airy landing, enhanced by the glass-fronted elevation.

Upstairs, you'll find three spacious double bedrooms — two with fitted wardrobes — and a sleek family bathroom with both bath and walk-in shower.