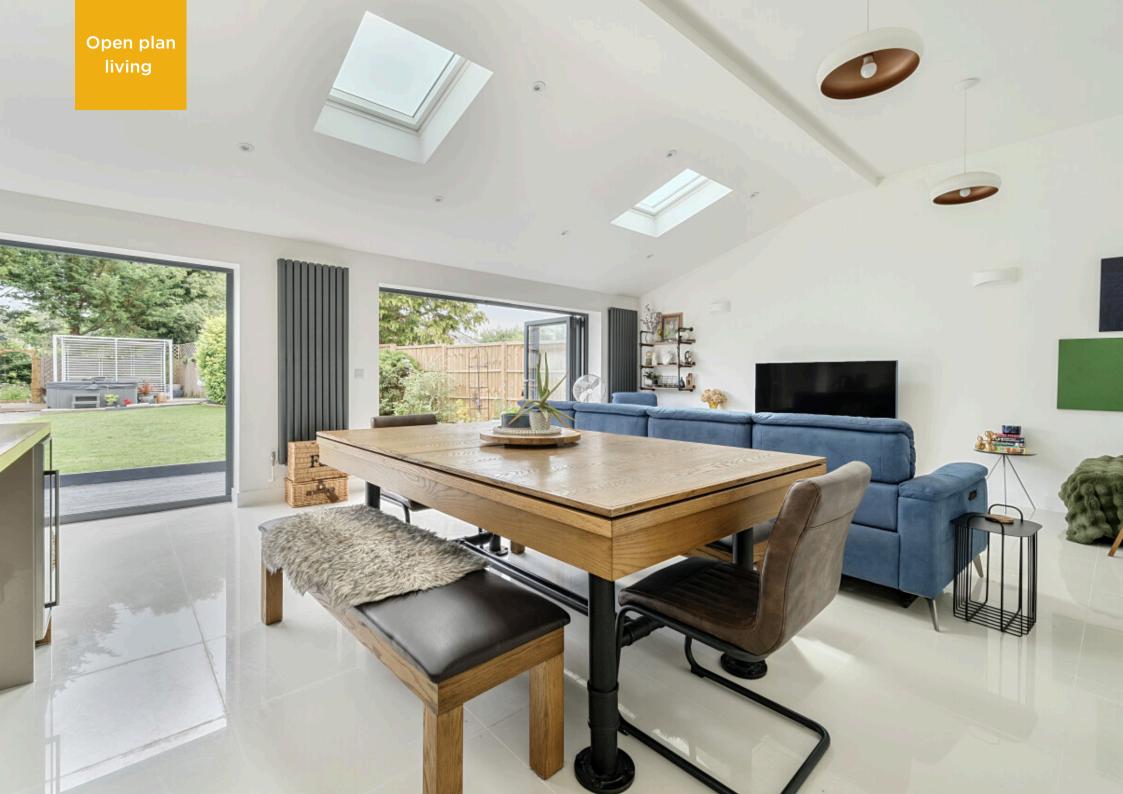

Step inside and discover thoughtfully designed spaces, starting with the luxurious ground-floor main bedroom featuring a walk-in wardrobe and a high-spec ensuite bathroom with a contemporary bathtub.

At the rear lies the true heart of the home — an expansive 90 sqm open-plan living space with porcelain tiled floors, a vaulted ceiling with Velux windows, and two sets of bi-folding doors that seamlessly connect to the private rear garden. The stylish kitchen includes a large central island with integrated hob, ideal for both relaxed family meals and entertaining. This impressive space effortlessly combines kitchen, dining, and living areas into one elegant environment.