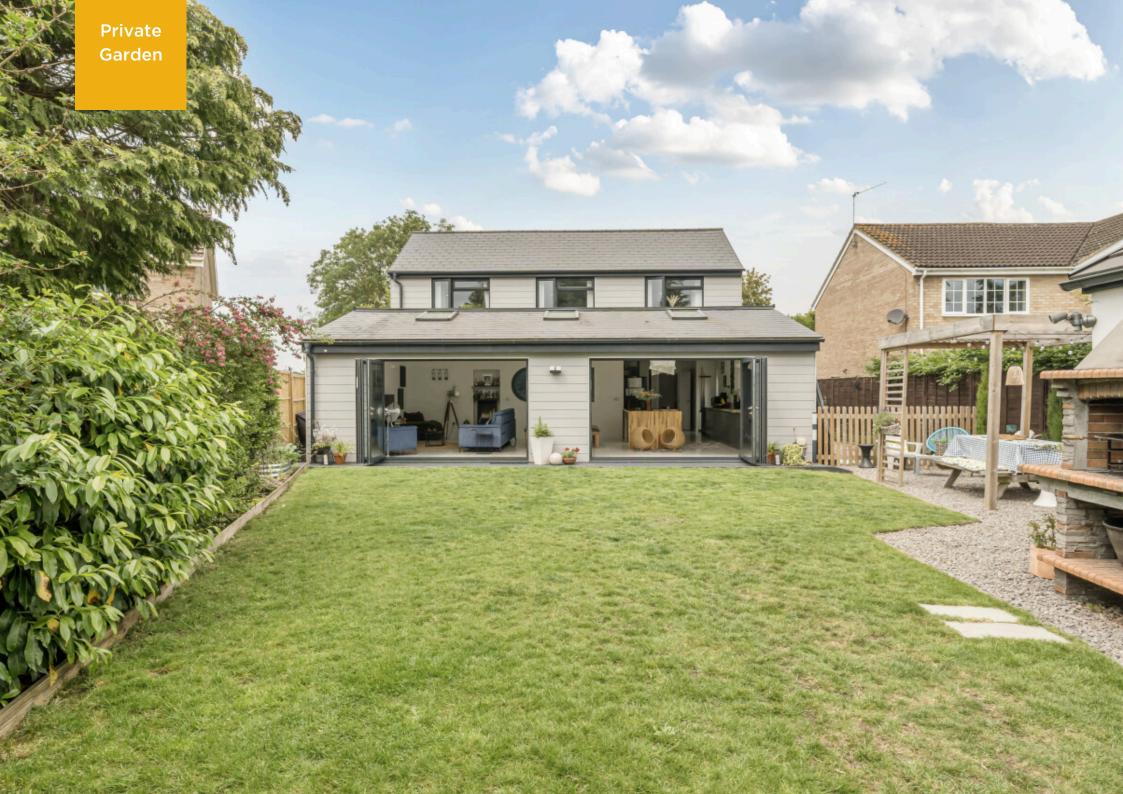

## Covingham

Freehold | EPC Rating - C

1

Stunning Contemporary Home on Merlin Way – No Onward Chain Set on the sought-after Merlin Way, surrounded by large bespoke homes, this exceptional detached property delivers modern living at its finest. With striking grey cladding and a sleek glass-fronted façade, the home immediately impresses — offering a glimpse into the stylish staircase and bright hallway beyond.

Outside, the home continues to shine with a beautifully landscaped, private rear garden — not overlooked — featuring a large lawn, decked area, and an alfresco dining space to the side. A superb outbuilding currently serves as a fully equipped bar with space for seating, darts, and even bi-fold doors for indoor-outdoor entertaining. There's additional space with seating and a hot tub, along with side access from both sides of the property. To the front, a beautifully planted garden and generous driveway parking complete this fantastic offering.

Located in the desirable Covingham area, known for its green spaces, excellent schools, and convenient access to the A419 and M4, this unique property offers a rare blend of style, space, and location — and best of all, it's offered with no onward chain.