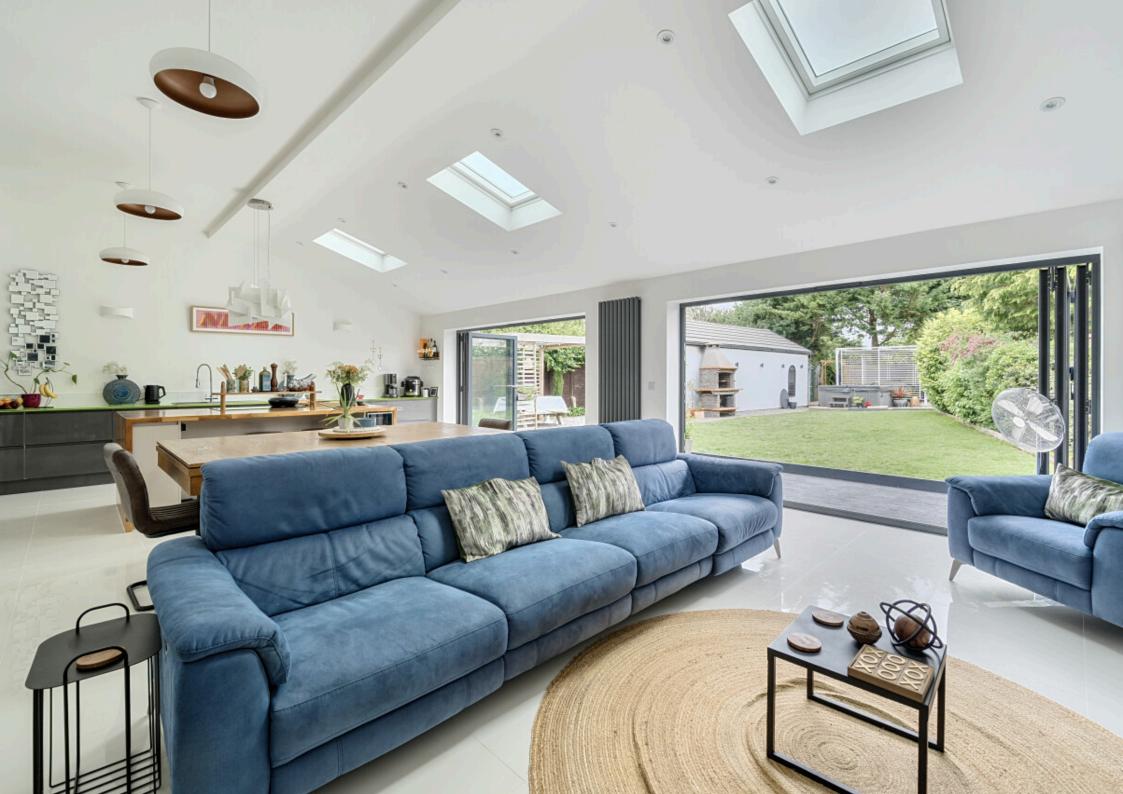

Step inside and discover thoughtfully designed spaces, starting with the luxurious ground-floor main bedroom featuring a walk-in wardrobe and a high-spec ensuite bathroom with a contemporary bathtub.

At the rear lies the true heart of the home — an expansive 90 sqm open-plan living space with porcelain tiled floors, a vaulted ceiling with Velux windows, and two sets of bi-folding doors that seamlessly connect to the private rear garden. The stylish kitchen includes a large central island with integrated hob, ideal for both relaxed family meals and entertaining. This impressive space effortlessly combines kitchen, dining, and living areas into one elegant environment.

The modern staircase, complete with glass balustrades, leads to a bright and airy landing, enhanced by the glass-fronted elevation.

Upstairs, you'll find three spacious double bedrooms — two with fitted wardrobes — and a sleek family bathroom with both bath and walk-in shower.