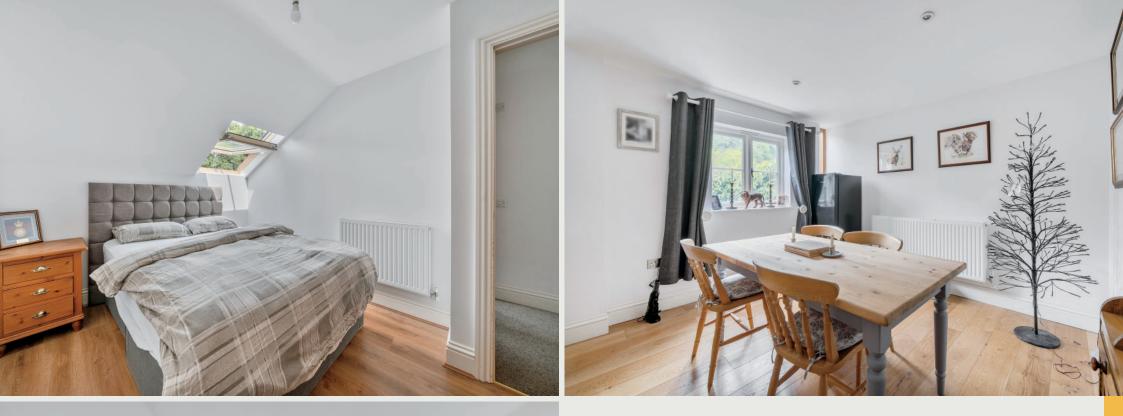

Step inside to discover a meticulously designed interior boasting a seamless blend of charm and modernity. The ground floor unveils an inviting, open-plan layout, ideal for both relaxation and entertaining. The heart of the home is the stunning kitchen, featuring a striking vaulted ceiling and a stylish breakfast bar area, perfect for casual dining and culinary endeavors alike. The adjacent dual-aspect living/dining room exudes warmth and character, accentuated by the comforting glow of a wood-burning fire, creating an inviting ambiance during cooler evenings.