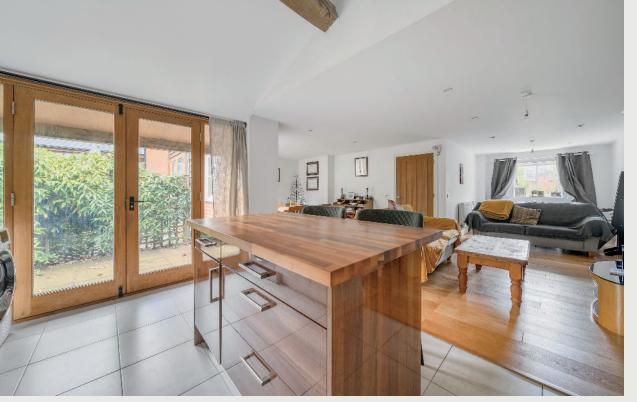

Step inside to discover a meticulously designed interior boasting a seamless blend of charm and modernity. The ground floor unveils an inviting, open-plan layout, ideal for both relaxation and entertaining. The heart of the home is the stunning kitchen, featuring a striking vaulted ceiling and a stylish breakfast bar area, perfect for casual dining and culinary endeavors alike. The adjacent dual-aspect living/dining room exudes warmth and character, accentuated by the comforting glow of a wood-burning fire, creating an inviting ambiance during cooler evenings.