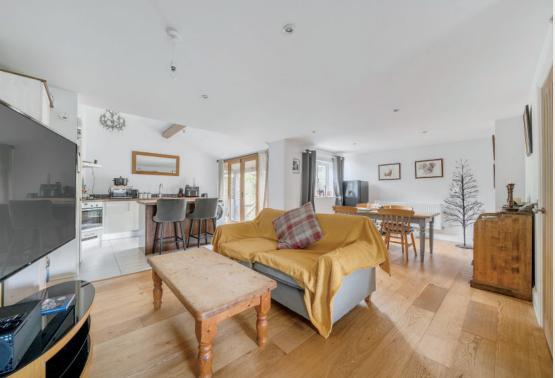

Step inside to discover a meticulously designed interior boasting a seamless blend of charm and modernity. The ground floor unveils an inviting, open-plan layout, ideal for both relaxation and entertaining. The heart of the home is the stunning kitchen, featuring a striking vaulted ceiling and a stylish breakfast bar area, perfect for casual dining and culinary endeavors alike. The adjacent dual-aspect living/dining room exudes warmth and character, accentuated by the comforting glow of a wood-burning fire, creating an inviting ambiance during cooler evenings.