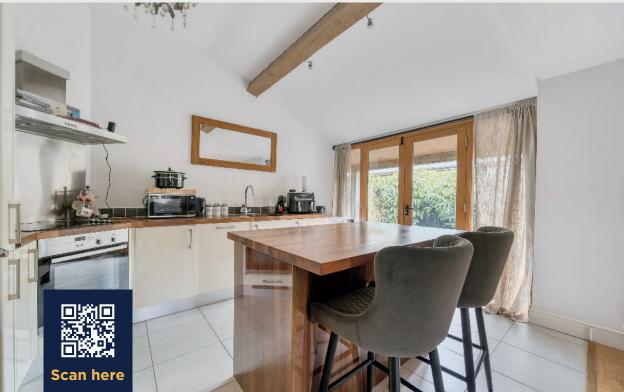

Step inside to discover a meticulously designed interior boasting a seamless blend of charm and modernity. The ground floor unveils an inviting, open-plan layout, ideal for both relaxation and entertaining. The heart of the home is the stunning kitchen, featuring a striking vaulted ceiling and a stylish breakfast bar area, perfect for casual dining and culinary endeavors alike. The adjacent dual-aspect living/dining room exudes warmth and character, accentuated by the comforting glow of a wood-burning fire, creating an inviting ambiance during cooler evenings.