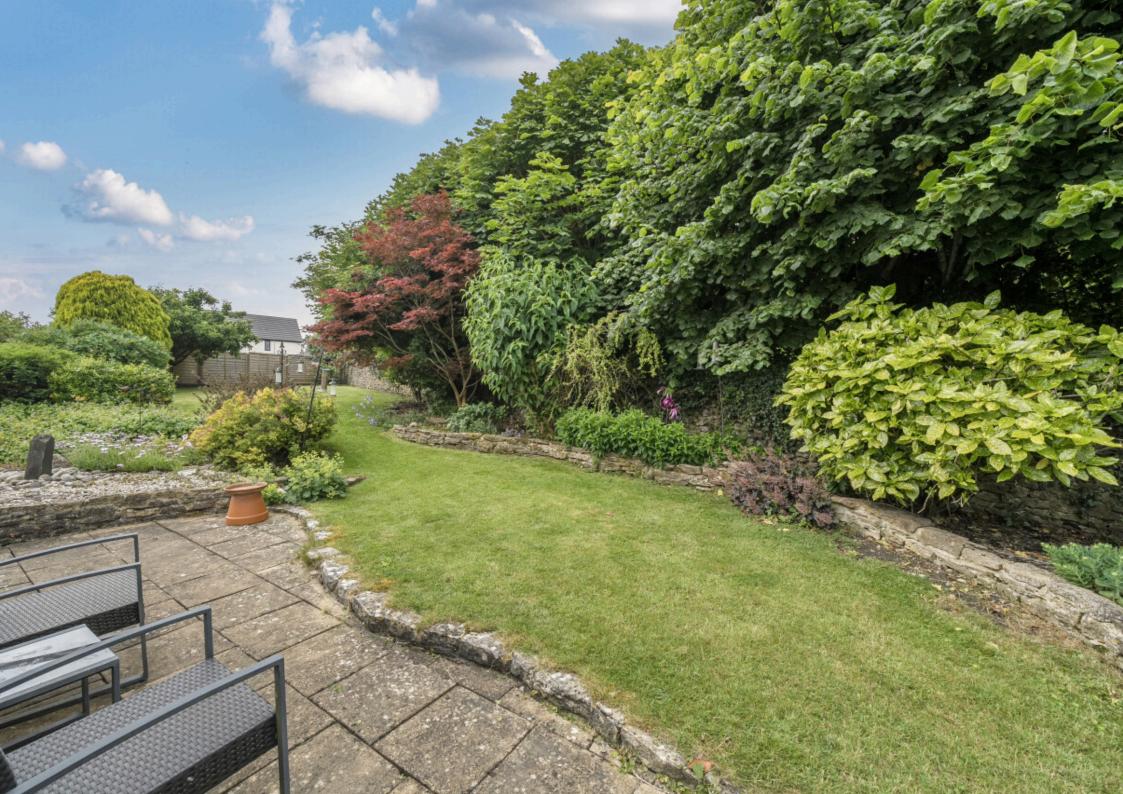

## Blunsdon

Freehold | EPC Rating - D

An extended and well presented detached bungalow, occupying a quiet tucked away position, at the head of this small cul-de-sac, in the heart of Blunsdon Village.

Occupying one of the largest plots, the property features an enclosed private Rear Garden, with sunny southerly facing aspect, as well as a generous front garden and driveway.

To the first floor, Landing with ample storage cupboards and double Bedroom with Ensuite low level wc and was hand basin.

Outside, to the rear is a well maintained, secluded garden laid to lawn with established flower and shrub borders, patio area and enjoys a sunny south westerly aspect. To the front, is the ample block paved driveway leading to the garage and further lawned garden with shrub border.