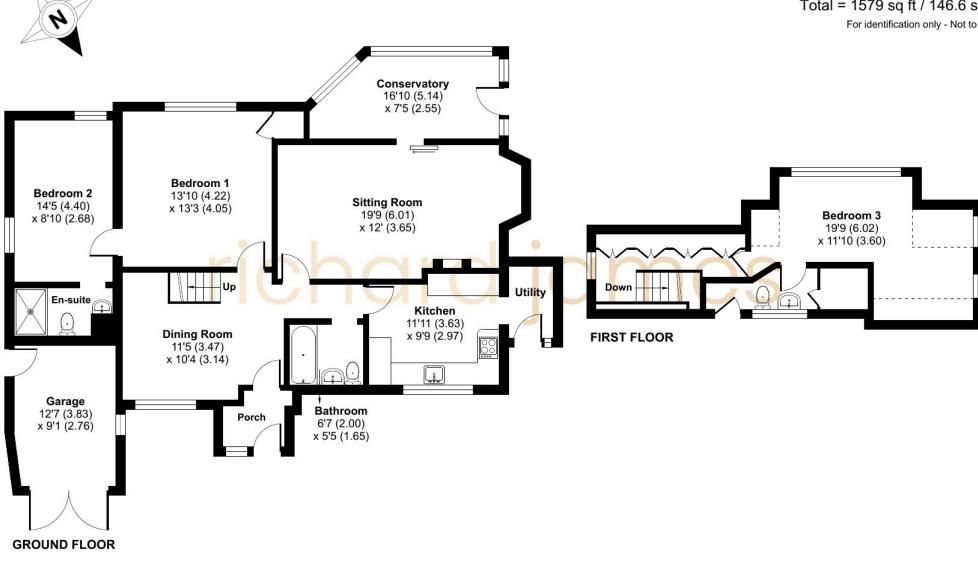

**Alex Hudson** 

Partner

01793 311 002 07889 366 136

alexhudson@richardjames.uk

The property has been extended over the years, to provide versatile accommodation and now comprises; Porch, Reception Dining Room, giving access to rooms, including modern refitted Kitchen with Utility off, dual aspect Sitting Room with bay window and patio doors opening into the Conservatory, which overlooks the gardens, Two double Bedrooms, one with Ensuite Wet Room and a further Bathroom.

To the first floor, Landing with ample storage cupboards and double Bedroom with Ensuite low level wc and was hand basin.

Outside, to the rear is a well maintained, secluded garden laid to lawn with established flower and shrub borders, patio area and enjoys a sunny south westerly aspect. To the front, is the ample block paved driveway leading to the garage and further lawned garden with shrub border.

Further features include PVCu Double Glazing, Gas Radiator Heating and a viewing is highly recommended.

Approximate Area = 1401 sq ft / 130.1 sq m

Limited Use Area(s) = 66 sq ft / 6.1 sq m

Garage = 112 sq ft / 10.4 sq m

Total = 1579 sq ft / 146.6 sq m

For identification only - Not to scale

01793 311 002

🕝 存 👍 @rjestateagent