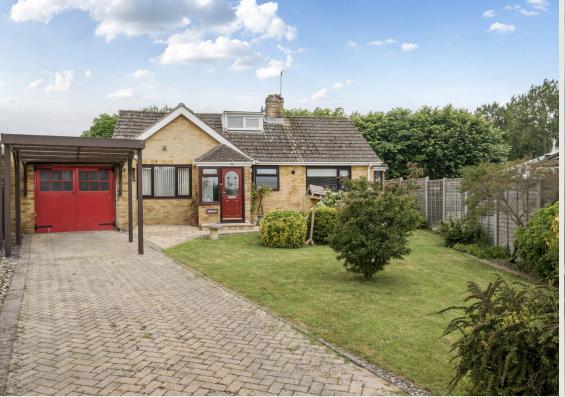

## Blunsdon

Freehold | EPC Rating - D

An extended and well presented detached bungalow, occupying a quiet tucked away position, at the head of this small cul-de-sac, in the heart of Blunsdon Village.

Occupying one of the largest plots, the property features an enclosed private Rear Garden, with sunny southerly facing aspect, as well as a generous front garden and driveway.

To the first floor, Landing with ample storage cupboards and double Bedroom with Ensuite low level wc and was hand basin.

Outside, to the rear is a well maintained, secluded garden laid to lawn with established flower and shrub borders, patio area and enjoys a sunny south westerly aspect. To the front, is the ample block paved driveway leading to the garage and further lawned garden with shrub border.