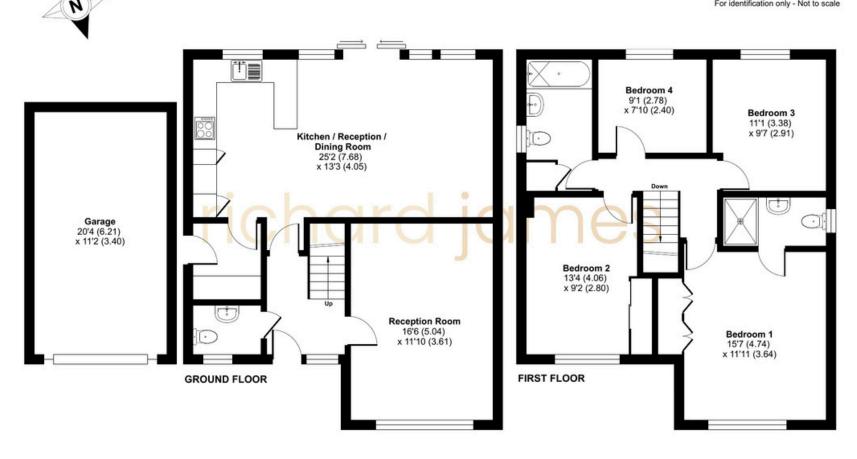

Call now to arrange your viewing.

Approximate Area = 1382 sq ft / 128.3 sq m Garage = 227 sq ft / 21 sq m Total = 1609 sq ft / 149.3 sq m For identification only - Not to scale

Floor plan produced in accordance with RICS Property Measurement 2nd Edition, Incorporating International Property Measurement Standards (IPMS2 Residential). © ntchecom 2025. Produced for Richard James Estate Agents Ltd., REF: 1312131