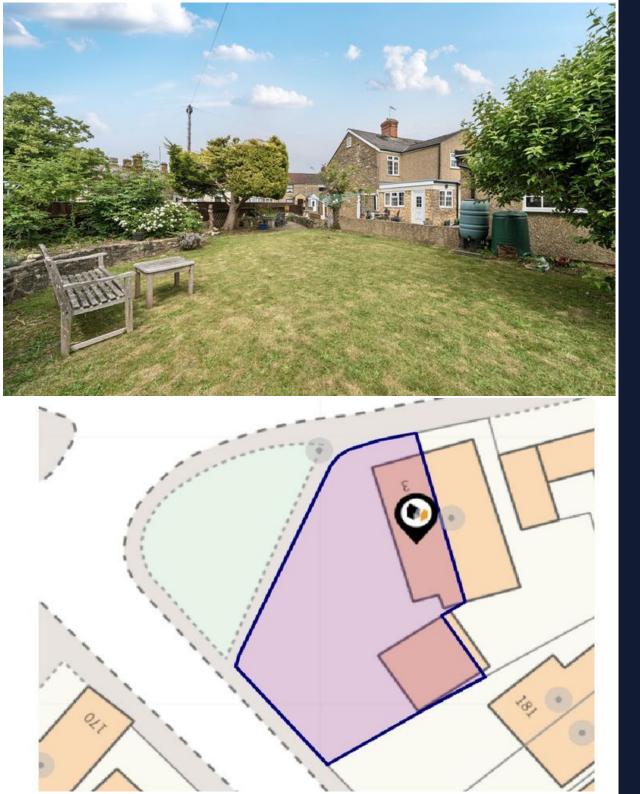

Outside, the home truly shines. The extensive corner plot boasts mature gardens, well-kept lawns, and rockery features, offering a private and peaceful outdoor space. The detached double garage—with power and water supply—was once the domain of a car enthusiast, making it ideal for hobbies, storage, or future conversion.