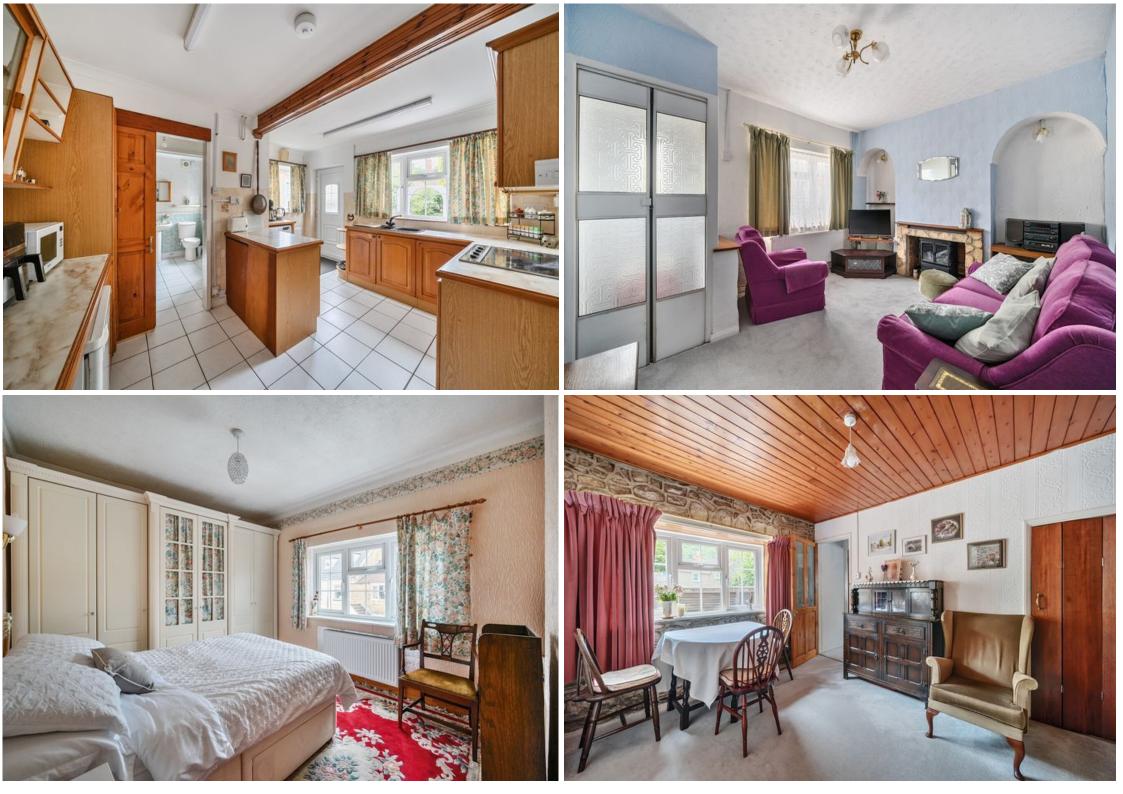

The ground floor features a welcoming front lounge, a central dining room perfect for entertaining, and a light-filled kitchen/breakfast area with direct access to the beautifully established garden. A downstairs bathroom completes the ground floor layout.

Upstairs, you'll find three generously sized bedrooms with lovely natural light. The attic, already easily accessible, presents further potential to be transformed into a functional additional room (STPP).