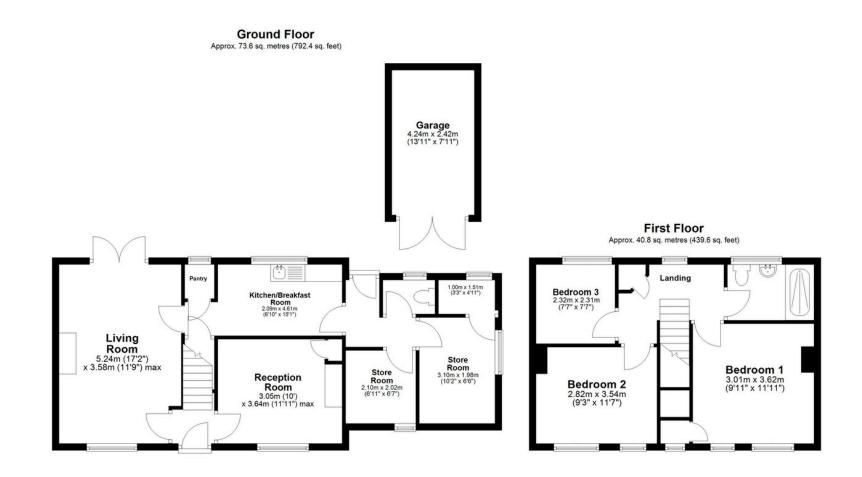

A significant feature of this home is the large ground floor extension to the right, providing a flexible array of rooms. This space is perfect for reconfiguration into a generous open-plan kitchen/dining/living area, ideal for modern family living.

The accommodation includes a welcoming entrance hall leading to a spacious living room with a gas-fired fireplace, a second reception room featuring an open fireplace, and a bright kitchen/breakfast room. The kitchen also has a gas supply, previously used for a gas oven, offering further potential for modern upgrades. The extension includes two useful store rooms, a ground floor WC, and provides convenient access to the rear garden and garage.

**Charlie Berry** Branch Manager

01793 311 043 07470 489 292

charlieberry@richardjames.uk

Upstairs, the property offers three well-proportioned bedrooms and a family bathroom. All windows and doors have been recently upgraded (within the last year), and the property benefits from electric storage heating.

This versatile home offers fantastic potential to create a modern family residence in a highly sought-after village location.

Total area: approx. 114.5 sq. metres (1232.0 sq. feet)

highworth@richardjames.uk 1 Swindon Road | Highworth | SN6 7AH richardjames.uk