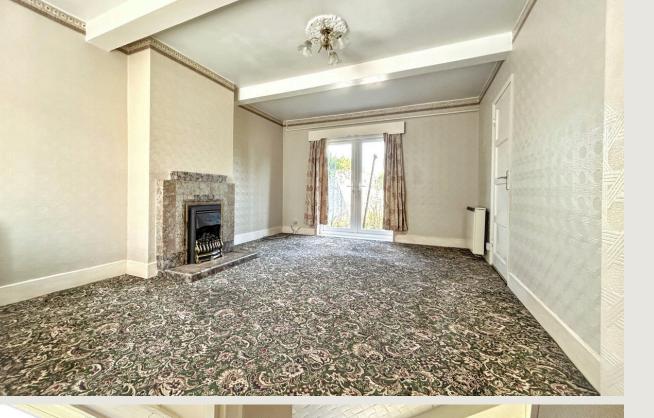

The accommodation includes a welcoming entrance hall leading to a spacious living room with a gas-fired fireplace, a second reception room featuring an open fireplace, and a bright kitchen/breakfast room. The kitchen also has a gas supply, previously used for a gas oven, offering further potential for modern upgrades. The extension includes two useful store rooms, a ground floor WC, and provides convenient access to the rear garden and garage.