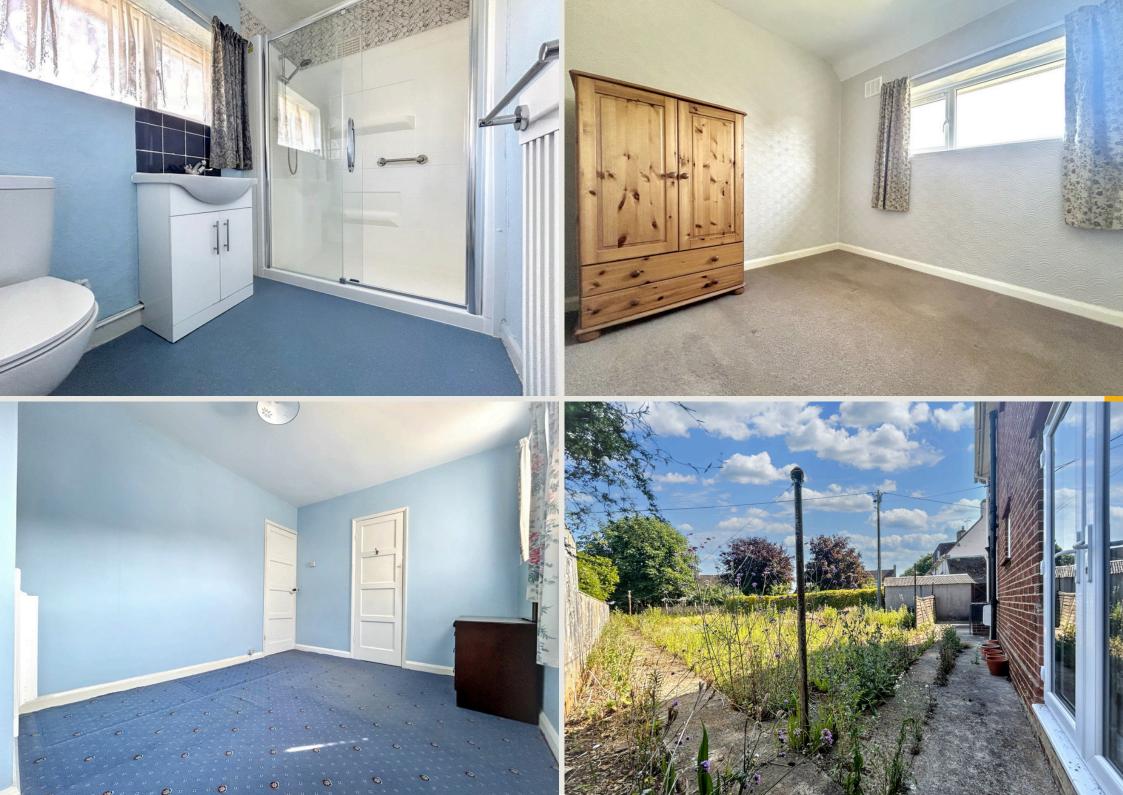

The accommodation includes a welcoming entrance hall leading to a spacious living room with a gas-fired fireplace, a second reception room featuring an open fireplace, and a bright kitchen/breakfast room. The kitchen also has a gas supply, previously used for a gas oven, offering further potential for modern upgrades. The extension includes two useful store rooms, a ground floor WC, and provides convenient access to the rear garden and garage.

**Charlie Berry** Branch Manager

01793 311 043 07470 489 292

charlieberry@richardjames.uk

Upstairs, the property offers three well-proportioned bedrooms and a family bathroom. All windows and doors have been recently upgraded (within the last year), and the property benefits from electric storage heating.

Externally, the property boasts a large front garden with a gated pathway leading to the front door. A generous driveway offers ample off-road parking and leads to a detached garage. Gated side access takes you to the rear garden, which is fully enclosed and of an excellent size—perfect for children, pets, and outdoor entertaining.