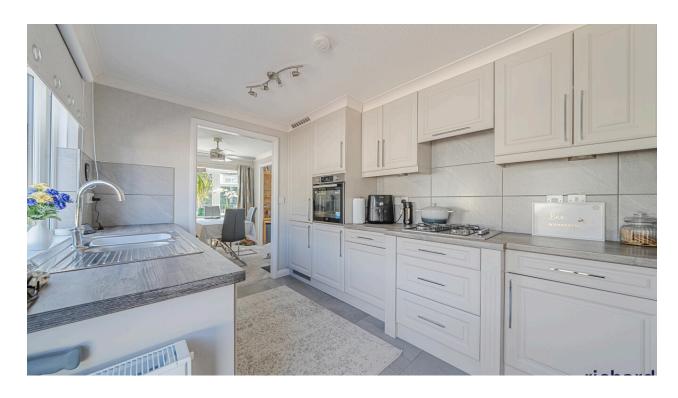

## Lyneham

)

2

This beautifully presented, two-year-old home, nestled in the peaceful Greenfields Estate in Lyneham, offers an ideal blend of modern living and countryside charm.

The "Tredegar Contemporary" design features bright, spacious interiors, starting with a welcoming entrance hall that leads into a generous 17'8" lounge. This openplan living area flows effortlessly into a dining space, which in turn leads to a sleek, contemporary kitchen equipped with integrated appliances. Two double bedrooms provide comfort, with the master offering a large walk-through dressing area that opens into a spacious en-suite shower room. A stylish family bathroom completes the interior.