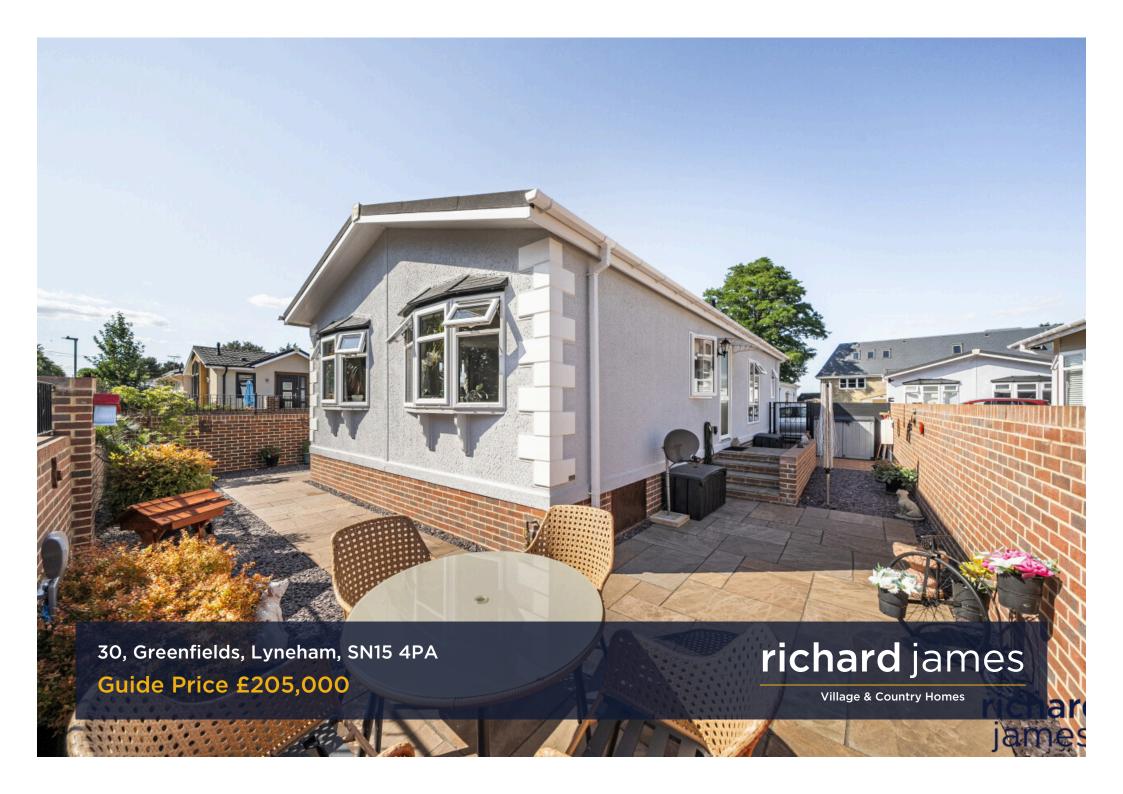

## Greenfields

## Lyneham

)

2

This beautifully presented, two-year-old home, nestled in the peaceful Greenfields Estate in Lyneham, offers an ideal blend of modern living and countryside charm.

The "Tredegar Contemporary" design features bright, spacious interiors, starting with a welcoming entrance hall that leads into a generous 17'8" lounge. This openplan living area flows effortlessly into a dining space, which in turn leads to a sleek, contemporary kitchen equipped with integrated appliances. Two double bedrooms provide comfort, with the master offering a large walk-through dressing area that opens into a spacious en-suite shower room. A stylish family bathroom completes the interior.

The property is set in delightful, low-maintenance gardens, with a well-designed patio area offering the perfect space for outdoor relaxation. A tandem driveway with space for two cars ensures both convenience and privacy.