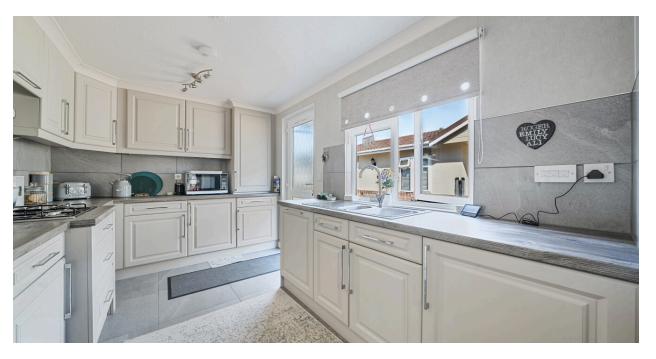

## Lyneham

)

2

This beautifully presented, two-year-old home, nestled in the peaceful Greenfields Estate in Lyneham, offers an ideal blend of modern living and countryside charm.

The "Tredegar Contemporary" design features bright, spacious interiors, starting with a welcoming entrance hall that leads into a generous 17'8" lounge. This openplan living area flows effortlessly into a dining space, which in turn leads to a sleek, contemporary kitchen equipped with integrated appliances. Two double bedrooms provide comfort, with the master offering a large walk-through dressing area that opens into a spacious en-suite shower room. A stylish family bathroom completes the interior.