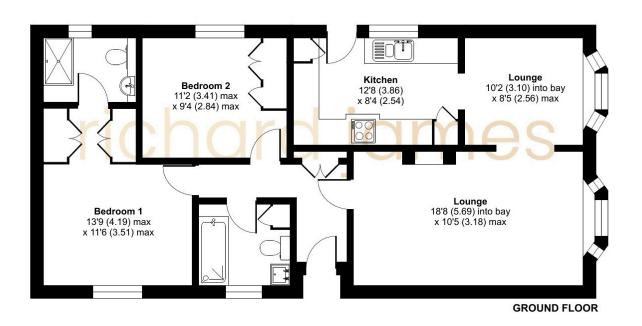

## Floorplan

Approximate Area = 796 sq ft / 74 sq m

For identification only - Not to scale