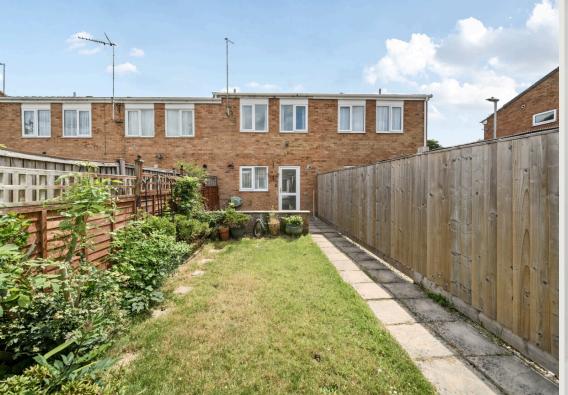

To the outside, there is a lawned garden to front with shrub borders and path to front door. The pleasant enclosed Rear Garden, has patio and lawned areas with door to Garage and gated pedestrian access to rear.