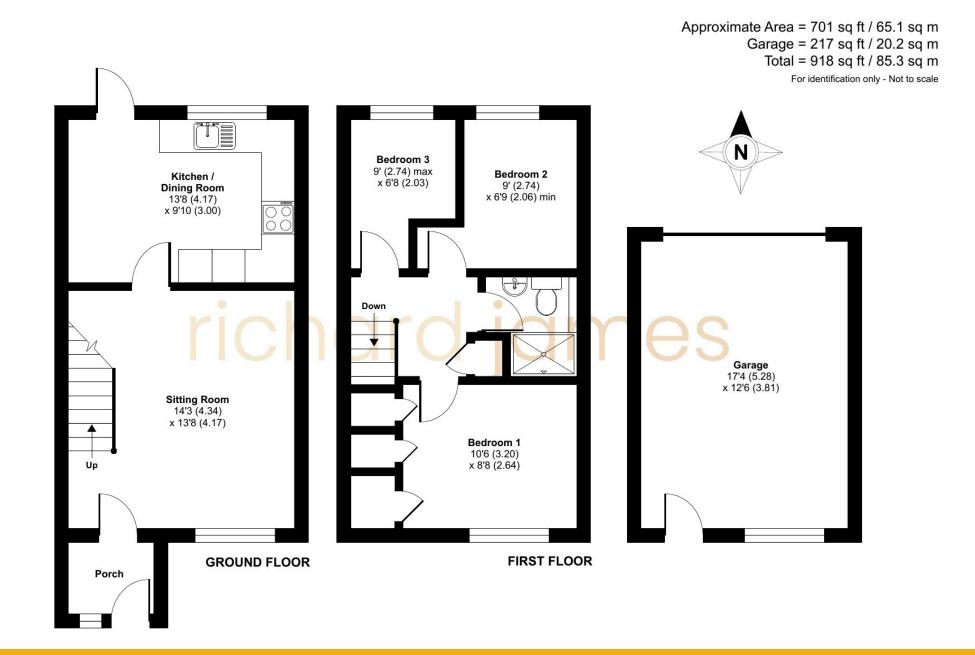

The accommodation includes Porch, spacious Sitting Room and fitted Kitchen/Dining Room. With the Three Bedrooms and Shower Room, to the first floor.

Alex Hudson

Partner

01793 311 002 07889 366 136

alexhudson@richardjames.uk

To the outside, there is a lawned garden to front with shrub borders and path to front door. The pleasant enclosed Rear Garden, has patio and lawned areas with door to Garage and gated pedestrian access to rear.

Further features include PVCu Double Glazing and Gas Radiator Heating.

Viewing is highly recommended!

richardjames.uk