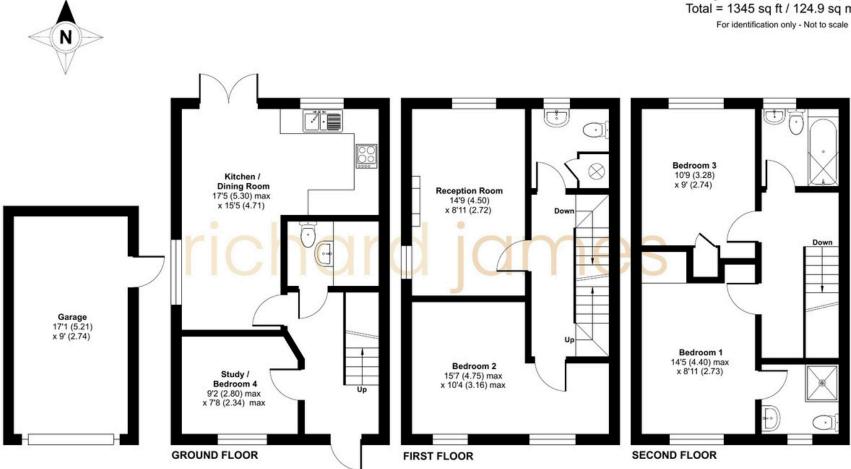

Floor plan produced in accordance with RICS Property Measurement 2nd Edition, Incorporating International Property Measurement Standards (IPMS2 Residential). © nichecom 2024. Produced for Richard James Estate Agents Ltd. REF: 1319624