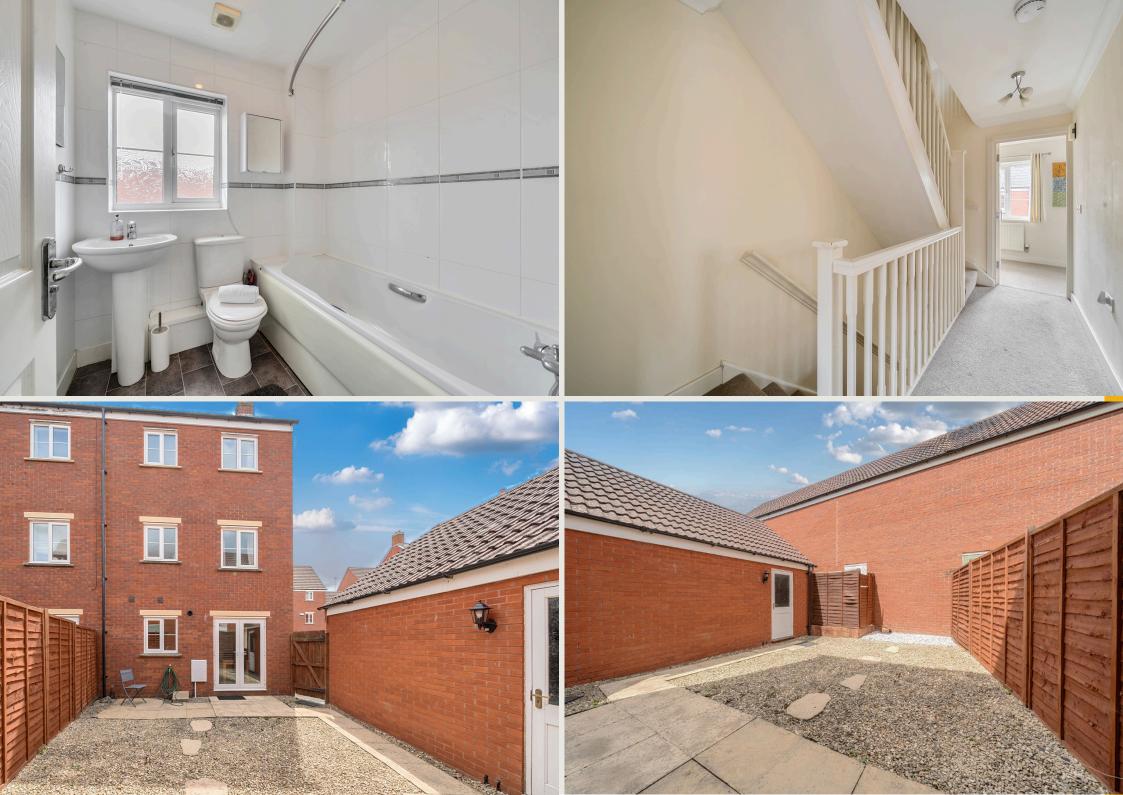

Internally, the property is arranged over three floors and is beautifully laid out for modern living. The ground floor features a bright and spacious open plan kitchen and dining room with double doors leading to the rear garden. There's also a downstairs WC and a separate study which can be used as a home office or fourth bedroom - a rare and valuable addition in this style of property..

Externally, the property boasts a detached garage and driveway parking directly to the side of the house, something not often available in this part of North Swindon. The garden offers a secure and low-maintenance outdoor space ideal for families or entertaining