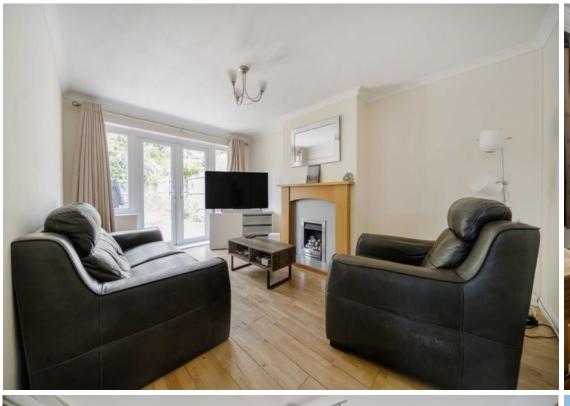

Step inside to find a light and airy lounge that seamlessly connects to the garden through rear-facing patio doors, creating a lovely flow between indoor and outdoor living. The adjacent kitchen is modern and thoughtfully designed, featuring ample storage and worktop space, as well as direct garden access—ideal for enjoying a quiet morning coffee.