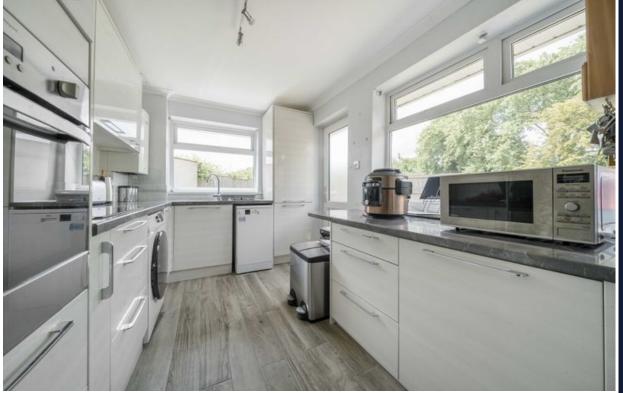

Step inside to find a light and airy lounge that seamlessly connects to the garden through rear-facing patio doors, creating a lovely flow between indoor and outdoor living. The adjacent kitchen is modern and thoughtfully designed, featuring ample storage and worktop space, as well as direct garden access—ideal for enjoying a quiet morning coffee.