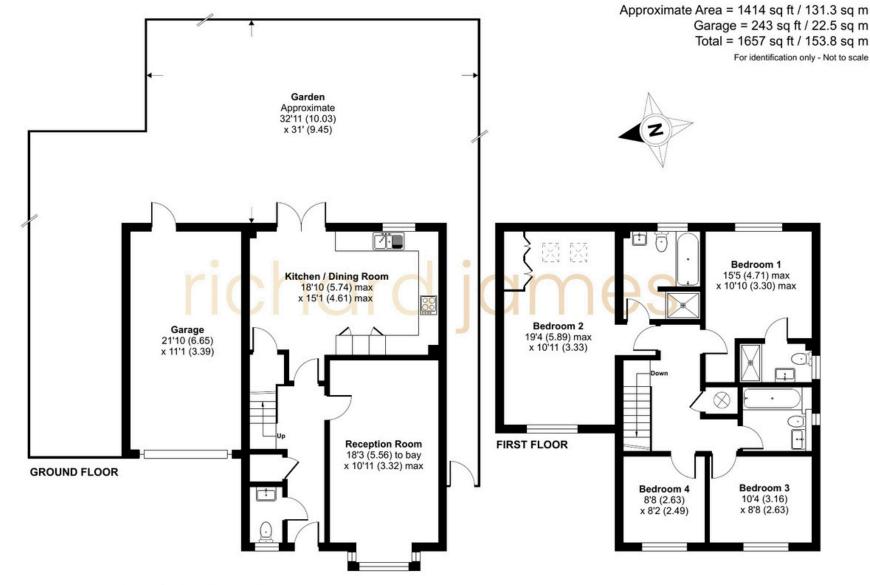

Floor plan produced in accordance with RICS Property Measurement 2nd Edition, Incorporating International Property Measurement Standards (IPMS2 Residential). ©ntchecom 2025. Produced for Richard James Estate Agents Ltd. REF: 1298021