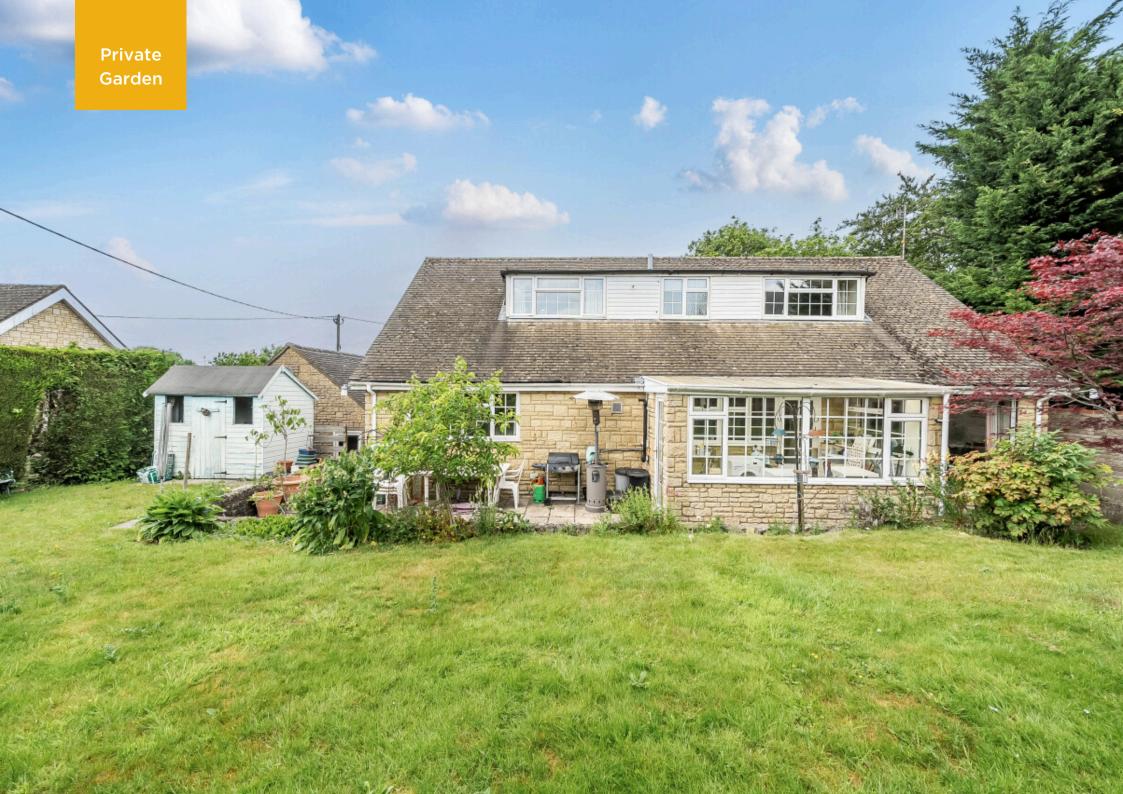

#### Substantial Four-Bedroom Detached Bungalow in the Charming Village of Badbury

Nestled in the picturesque and sought-after village of Badbury, this spacious four-bedroom detached bungalow offers an impressive 2,000 sq. ft. (approx.) of well-appointed living accommodation, complemented by a double garage and beautifully maintained surroundings.

This substantial home is ideally situated just a short walk from The Baker's Arms, a popular local pub, and a well-stocked farm shop, offering convenient village living with a warm community feel. The property also benefits from excellent connectivity, with easy access to the M4 (Junction 15), the A419, and the Great Western Hospital.

This property is offered for sale with no onward chain, presenting a rare and exciting opportunity for buyers seeking a forever home in a peaceful yet well-connected village location.

Approximate Area = 2008 sq ft / 186.5 sq m Garage = 272 sq ft / 25.2 sq m Outbuilding = 85 sq ft / 7.8 sq m Total = 2365 sq ft / 219.5 sq m For identification only - Not to scale 8'2 (2.50) x 3'3 (1.00) Conservatory 12'2 (3.70) x 6'7 (2.00) **Double Garage** 18'1 (5.50) x 15'1 (4.60) [I] 00: Shed 6'7 (2.00) Kitchen / Breakfast Room 18'1 (5.50) max x 5'11 (1.80) Bedroom 3 Dining Room 13'1 (4.00) x 13'1 (4.00) 11'10 (3.60) x 9'10 (3.00) x 8'2 (2.50) max OUTBUILDING Bedroom 4 Bedroom 2 Entrance Bedroom 1 15'9 (4.80) x11'6 (3.50) 15'9 (4.80) x 14'1 (4.30) max Hall 16'5 (5.00) x 14'1 (4.30) Down Sitting Room Up 18'1 (5.50) to bay x 13'1 (4.00) max Porch FIRST FLOOR 8'10 (2.70) x 6'3 (1.90)