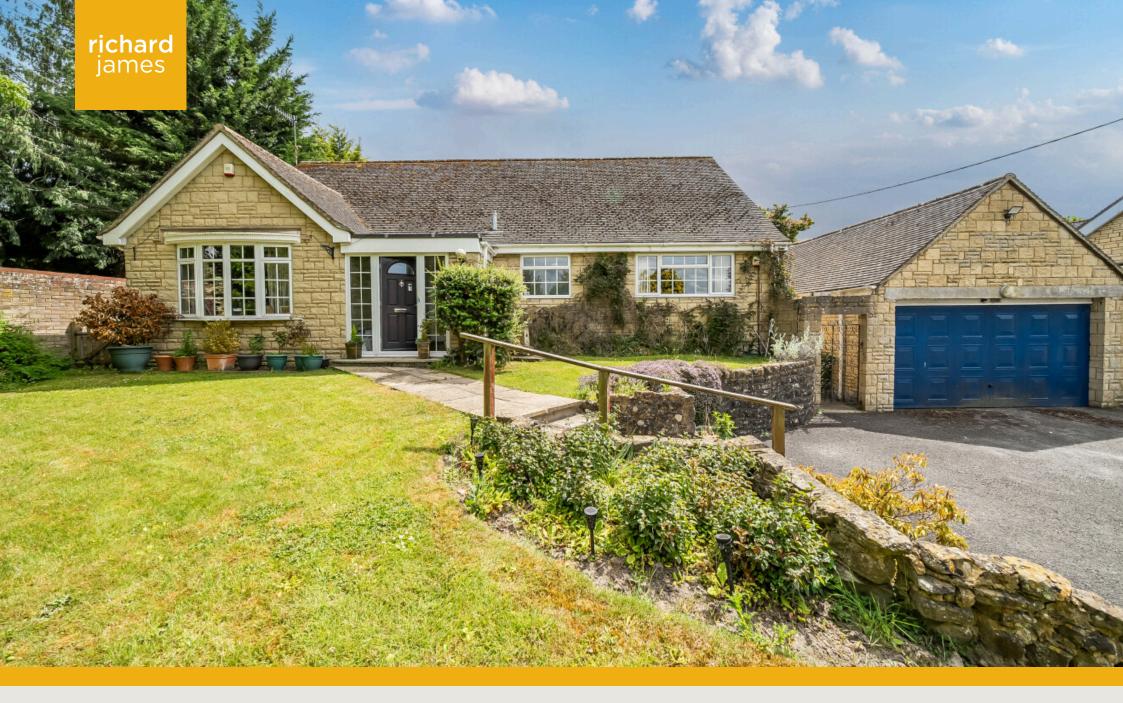

#### Substantial Four-Bedroom Detached Bungalow in the Charming Village of Badbury

Nestled in the picturesque and sought-after village of Badbury, this spacious four-bedroom detached bungalow offers an impressive 2,000 sq. ft. (approx.) of well-appointed living accommodation, complemented by a double garage and beautifully maintained surroundings.

This substantial home is ideally situated just a short walk from The Baker's Arms, a popular local pub, and a well-stocked farm shop, offering convenient village living with a warm community feel. The property also benefits from excellent connectivity, with easy access to the M4 (Junction 15), the A419, and the Great Western Hospital.

This property is offered for sale with no onward chain, presenting a rare and exciting opportunity for buyers seeking a forever home in a peaceful yet well-connected village location.

Approximate Area = 2008 sq ft / 186.5 sq m Garage = 272 sq ft / 25.2 sq m Outbuilding = 85 sq ft / 7.8 sq m Total = 2365 sq ft / 219.5 sq m For identification only - Not to scale 8'2 (2.50) x 3'3 (1.00) Conservatory 12'2 (3.70) x 6'7 (2.00) **Double Garage** 18'1 (5.50) x 15'1 (4.60) [I] 00: Shed 6'7 (2.00) Kitchen / Breakfast Room 18'1 (5.50) max x 5'11 (1.80) Bedroom 3 Dining Room 13'1 (4.00) x 13'1 (4.00) 11'10 (3.60) x 9'10 (3.00) x 8'2 (2.50) max OUTBUILDING Bedroom 4 Bedroom 2 Entrance Bedroom 1 15'9 (4.80) x11'6 (3.50) 15'9 (4.80) x 14'1 (4.30) max Hall 16'5 (5.00) x 14'1 (4.30) Down Sitting Room Up 18'1 (5.50) to bay x 13'1 (4.00) max Porch FIRST FLOOR 8'10 (2.70) x 6'3 (1.90)