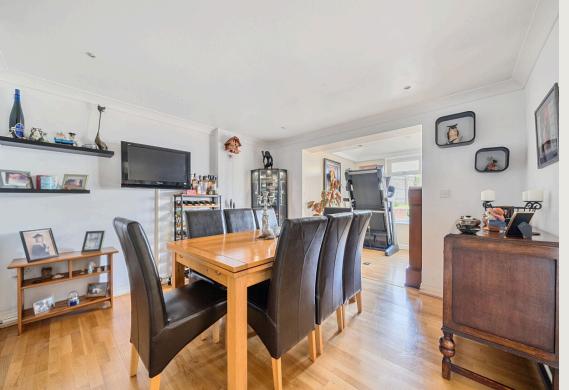

The well appointed and extended accommodation offers around 2000sqft (185.8sqm) of living space, perfect for the modern family and comprises: Generous Hallway with feature oak and glass staircase, rising to the impressive Galleried Landing, 17' Sitting Room with aspect to the front, Cloakroom, separate Utility Room and then doors into the fantastic 30' Kitchen/Dining/Family Room, which includes a modern refitted Kitchen/Breakfast area finished to a high specification, with granite worktops and integrated appliances, glazed vaulted roof to the Family Room, with windows and doors opening into the Rear Garden.