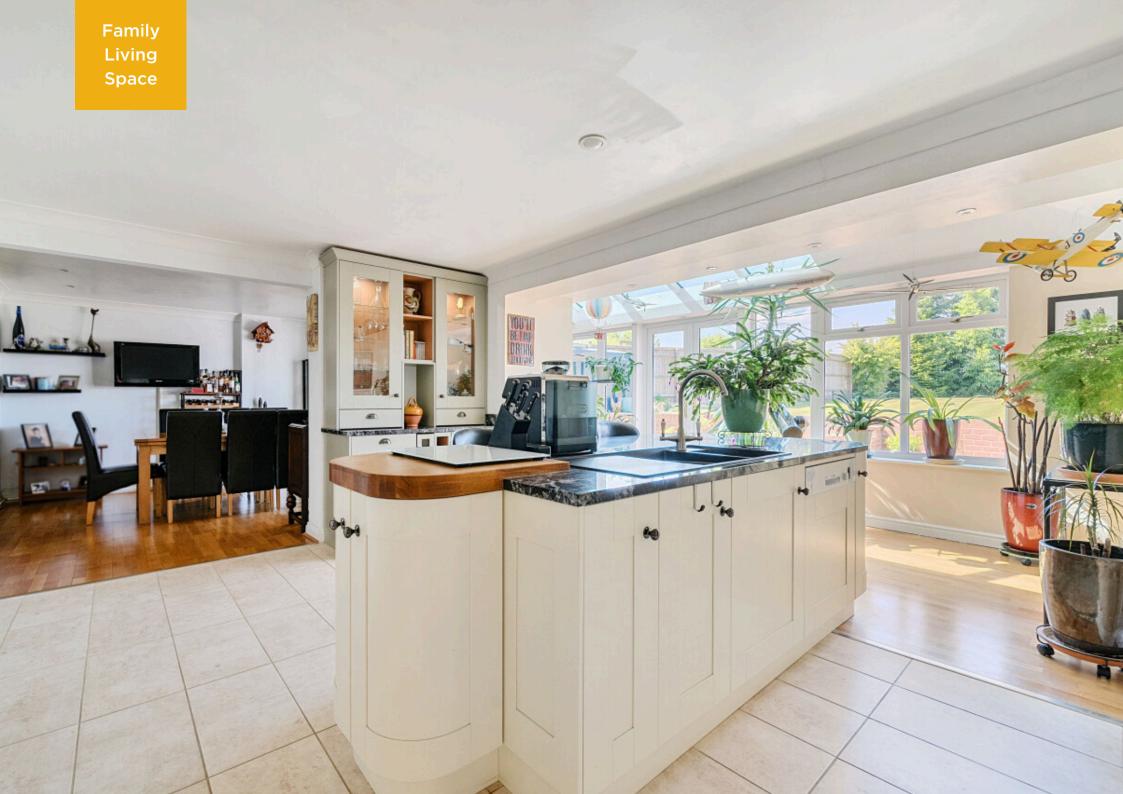

The well appointed and extended accommodation offers around 2000sqft (185.8sqm) of living space, perfect for the modern family and comprises: Generous Hallway with feature oak and glass staircase, rising to the impressive Galleried Landing, 17' Sitting Room with aspect to the front, Cloakroom, separate Utility Room and then doors into the fantastic 30' Kitchen/Dining/Family Room, which includes a modern refitted Kitchen/Breakfast area finished to a high specification, with granite worktops and integrated appliances, glazed vaulted roof to the Family Room, with windows and doors opening into the Rear Garden.