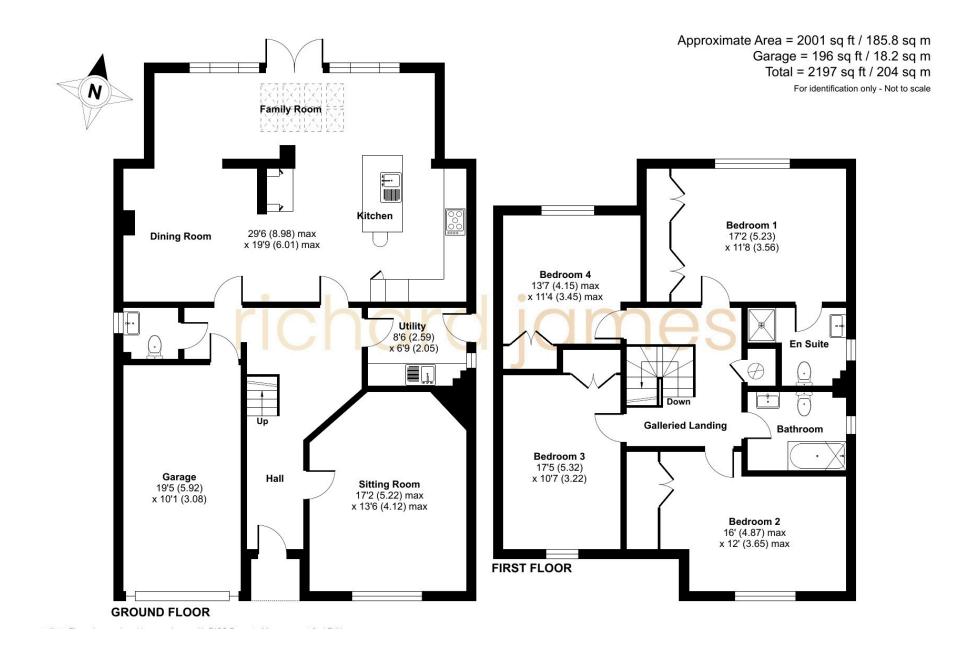

The well appointed and extended accommodation offers around 2000sqft (185.8sqm) of living space, perfect for the modern family and comprises: Generous Hallway with feature oak and glass staircase, rising to the impressive Galleried Landing, 17' Sitting Room with aspect to the front, Cloakroom, separate Utility Room and then doors into the fantastic 30' Kitchen/Dining/Family Room, which includes a modern refitted Kitchen/Breakfast area finished to a high specification, with granite worktops and integrated appliances, glazed vaulted roof to the Family Room, with windows and doors opening into the Rear Garden.

Alex Hudson Partner

01793 311 002 07889 366 136

alexhudson@richardjames.uk

To the first floor, Galleried Landing giving access to the Four double Bedrooms, all with built-in wardrobes, Ensuite Shower Room to Bedroom One and a further Family Bathroom.