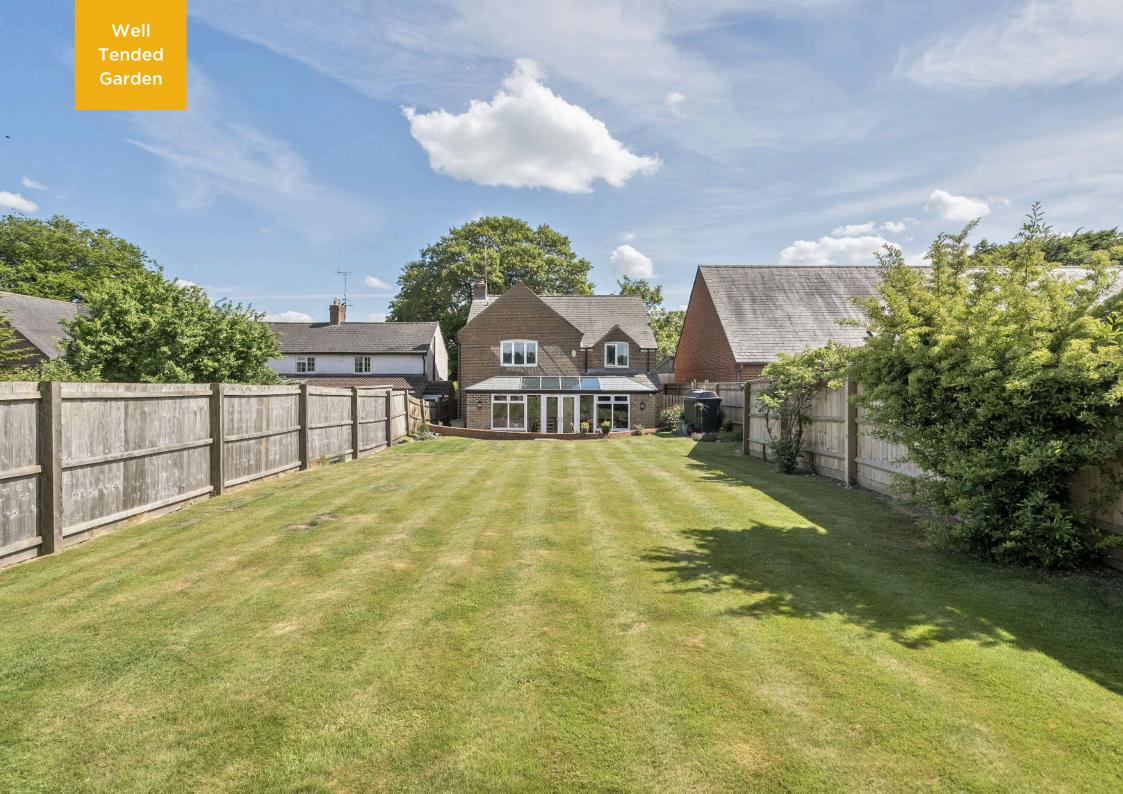

To the outside, there is well tended gardens, laid to lawn with flower and shrub borders, ample driveway parking, which also gives access to the Garage. The private Rear Garden, extends to some 90ft in length and has been landscaped with large patio area with retaining wall, with steps up to the lawn, which extends all the way to the rear, enclosed by timber fencing and offers a pleasant open aspect to the rear.