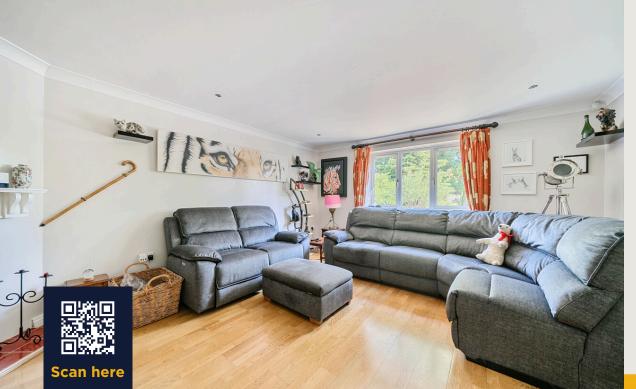

The well appointed and extended accommodation offers around 2000sqft (185.8sqm) of living space, perfect for the modern family and comprises: Generous Hallway with feature oak and glass staircase, rising to the impressive Galleried Landing, 17' Sitting Room with aspect to the front, Cloakroom, separate Utility Room and then doors into the fantastic 30' Kitchen/Dining/Family Room, which includes a modern refitted Kitchen/Breakfast area finished to a high specification, with granite worktops and integrated appliances, glazed vaulted roof to the Family Room, with windows and doors opening into the Rear Garden.