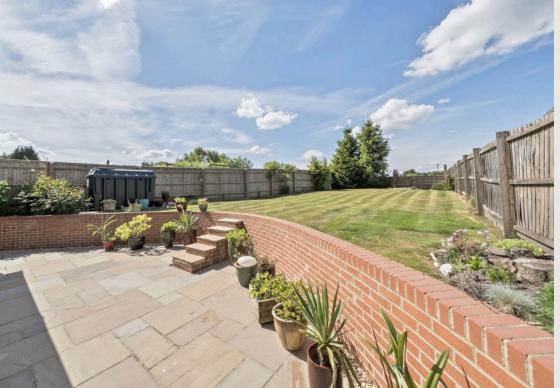

To the outside, there is well tended gardens, laid to lawn with flower and shrub borders, ample driveway parking, which also gives access to the Garage. The private Rear Garden, extends to some 90ft in length and has been landscaped with large patio area with retaining wall, with steps up to the lawn, which extends all the way to the rear, enclosed by timber fencing and offers a pleasant open aspect to the rear.