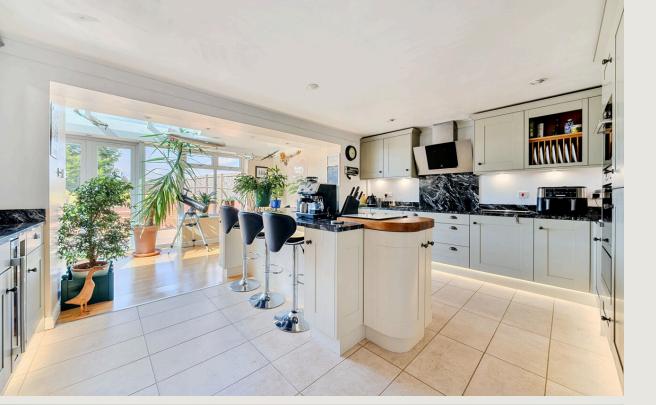

The well appointed and extended accommodation offers around 2000sqft (185.8sqm) of living space, perfect for the modern family and comprises: Generous Hallway with feature oak and glass staircase, rising to the impressive Galleried Landing, 17' Sitting Room with aspect to the front, Cloakroom, separate Utility Room and then doors into the fantastic 30' Kitchen/Dining/Family Room, which includes a modern refitted Kitchen/Breakfast area finished to a high specification, with granite worktops and integrated appliances, glazed vaulted roof to the Family Room, with windows and doors opening into the Rear Garden.