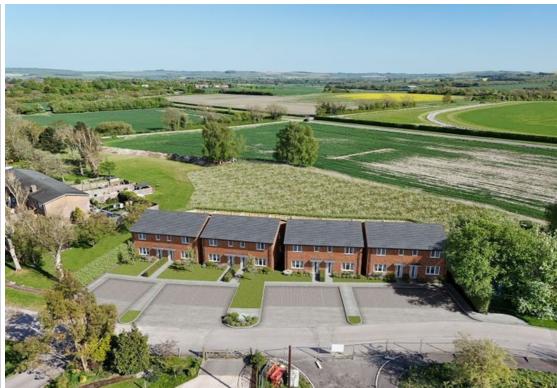

Plot 1 Langton Park
Offers in excess of
£375,000

richard james

## **Property Description**

Each home has been thoughtfully designed to offer spacious interiors with a practical and well-considered layout. Featuring contemporary kitchens positioned at the rear of the property with views onto the garden, generously sized living rooms to the front, and well-proportioned bedrooms, these homes are ideal for growing families, first-time buyers, or those looking to downsize. With the added benefit of private, non over-looked gardens, and allocated parking, everyday living is both comfortable and energy-efficient.

Located in one of Wiltshire's most desirable areas, residents will enjoy excellent access to the M4 and A419, making commuting simple, while the historic market town of Marlborough is just a short drive away. Wroughton itself offers a welcoming community, a range of local amenities, and is well served by reputable schools including Wroughton Infant and Junior School, as well as The Ridgeway School and Sixth Form College.

Please note: Images used are computer-generated (CGIs) and are for illustrative purposes only. Properties due for completion Q4 2025.