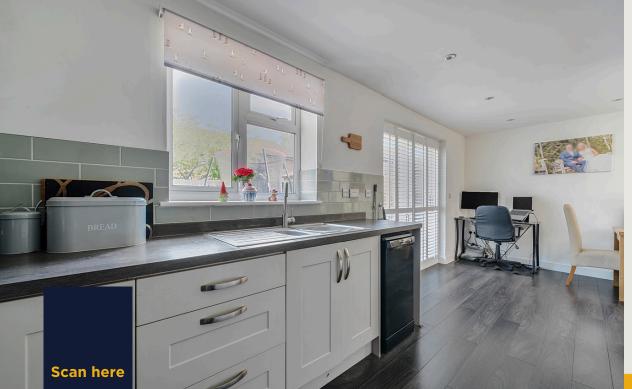

This home has been thoughtfully extended to provide exceptional ground floor space, with a modern kitchen spanning across the rear of the home, perfect for cooking and hosting. There is also an additional dining room, utility, and cloakroom for convenience and practicality. The original part of the home now forms a large living room, ideal for entertaining.