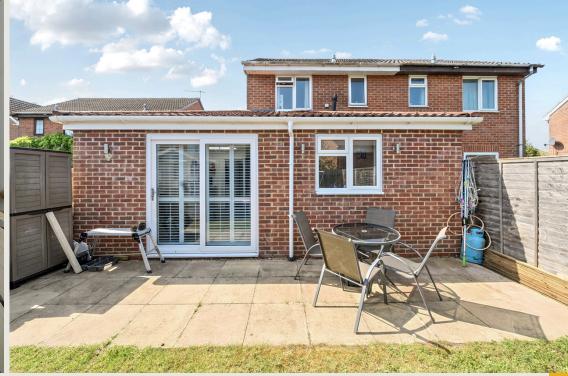

Outside, the private rear garden is mainly laid to lawn, providing a great outdoor area without too much upkeep. To the front, there's a driveway large enough for two vehicles.

All of this in a well established area, nearby to great schools and amenities such as the local Morrisons and Orbital Retail park, you couldn't be better placed!