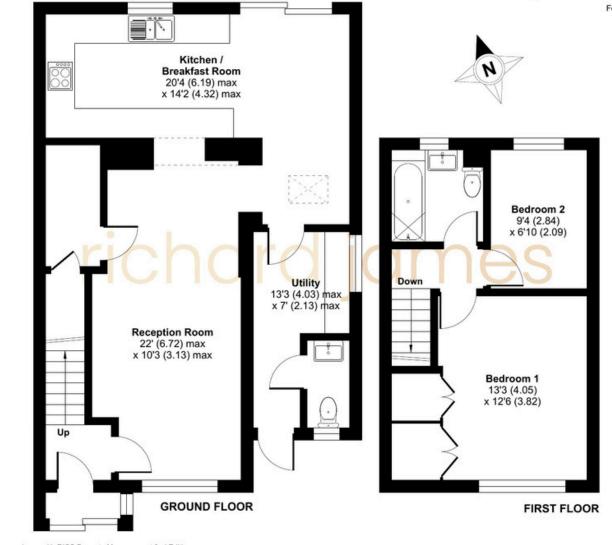

This home has been thoughtfully extended to provide exceptional ground floor space, with a modern kitchen spanning across the rear of the home, perfect for cooking and hosting. There is also an additional dining room, utility, and cloakroom for convenience and practicality. The original part of the home now forms a large living room, ideal for entertaining.

Izzy Bowles Partner

01793 311 039 07460 922 221

isobelbowles@richardjames.uk

Upstairs, you'll find two generously sized bedrooms, particularly the impressive master, along with a well-kept family bathroom.

Floor plan produced in accordance with RICS Property Measurement 2nd Edition, Incorporating International Property Measurement Standards (IPMS2 Residential). © nchecom 2025. Produced for Richard James Estate Agents Ltd. REF: 120825