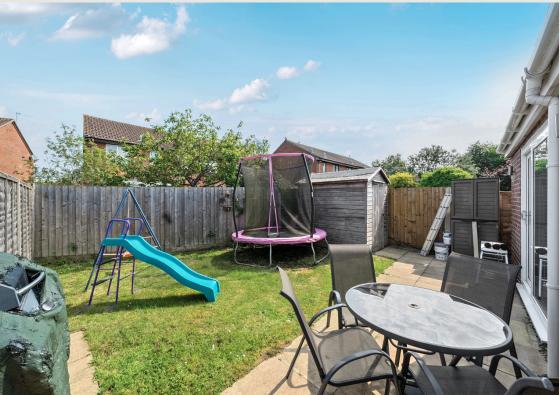

Outside, the private rear garden is mainly laid to lawn, providing a great outdoor area without too much upkeep. To the front, there's a driveway large enough for two vehicles.

All of this in a well established area, nearby to great schools and amenities such as the local Morrisons and Orbital Retail park, you couldn't be better placed!