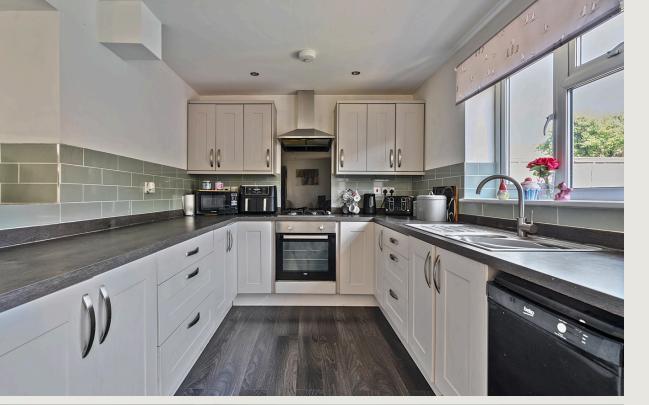

This home has been thoughtfully extended to provide exceptional ground floor space, with a modern kitchen spanning across the rear of the home, perfect for cooking and hosting. There is also an additional dining room, utility, and cloakroom for convenience and practicality. The original part of the home now forms a large living room, ideal for entertaining.