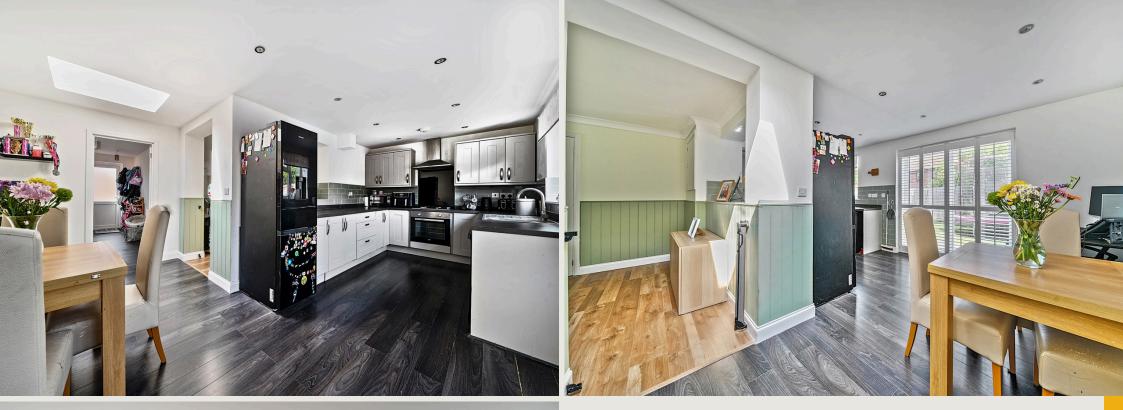

This home has been thoughtfully extended to provide exceptional ground floor space, with a modern kitchen spanning across the rear of the home, perfect for cooking and hosting. There is also an additional dining room, utility, and cloakroom for convenience and practicality. The original part of the home now forms a large living room, ideal for entertaining.