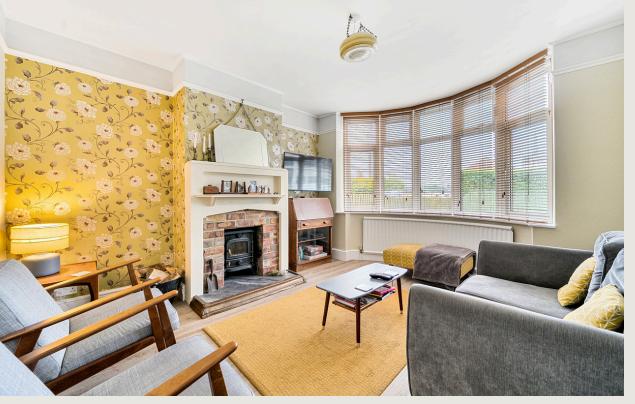

To the right side, you'll find a charming bay-fronted sitting room brimming with original features, including picture rails and a log burner. This leads into a stunning extended kitchen/diner, complete with a walk in pantry, utility room, and downstairs WC, ideal for modern family life and entertaining.