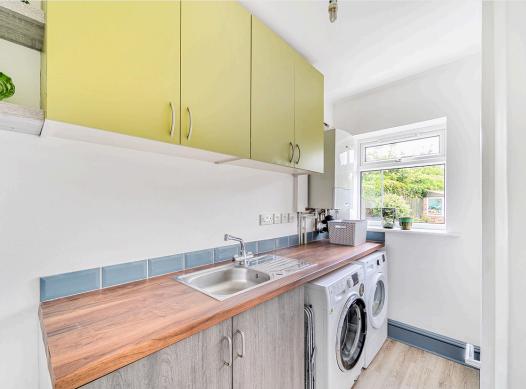

To the right side, you'll find a charming bay-fronted sitting room brimming with original features, including picture rails and a log burner. This leads into a stunning extended kitchen/diner, complete with a walk in pantry, utility room, and downstairs WC, ideal for modern family life and entertaining.