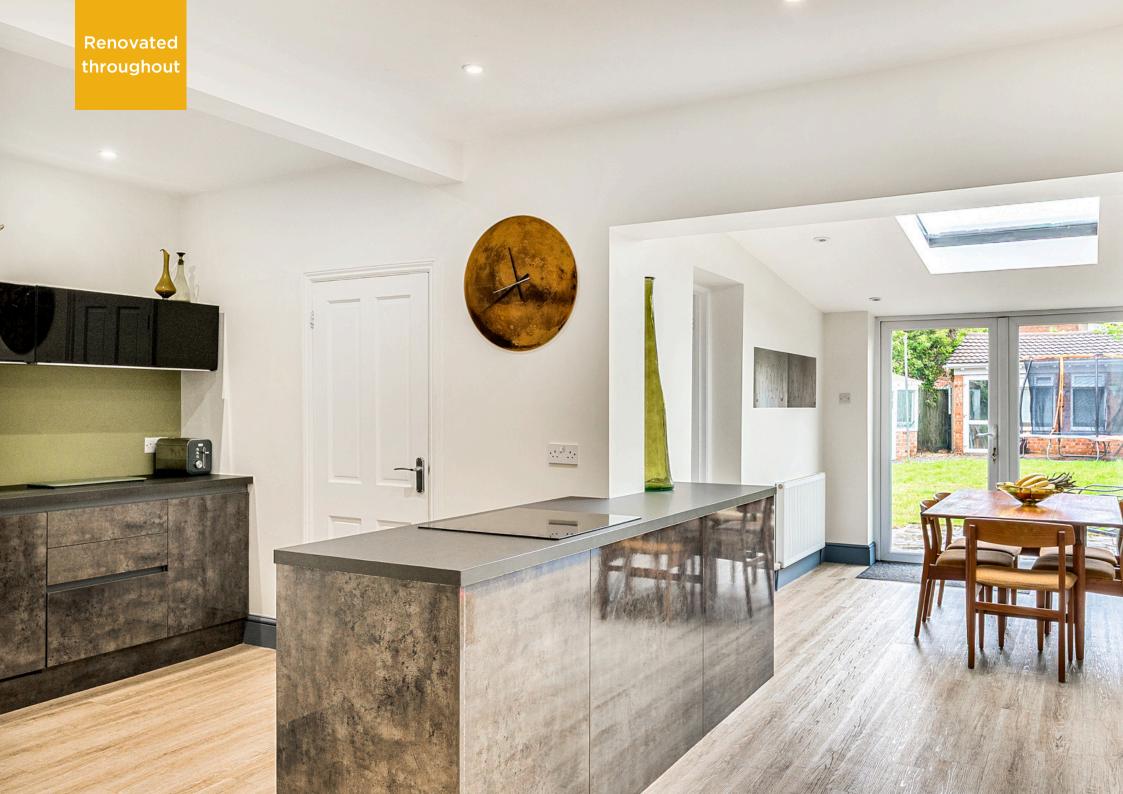

To the right side, you'll find a charming bay-fronted sitting room brimming with original features, including picture rails and a log burner. This leads into a stunning extended kitchen/diner, complete with a walk in pantry, utility room, and downstairs WC, ideal for modern family life and entertaining.