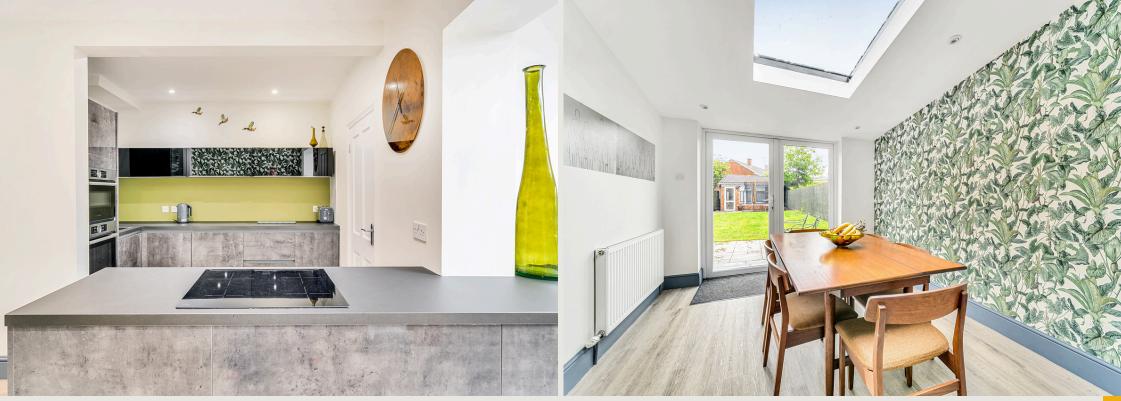

To the right side, you'll find a charming bay-fronted sitting room brimming with original features, including picture rails and a log burner. This leads into a stunning extended kitchen/diner, complete with a walk in pantry, utility room, and downstairs WC, ideal for modern family life and entertaining.