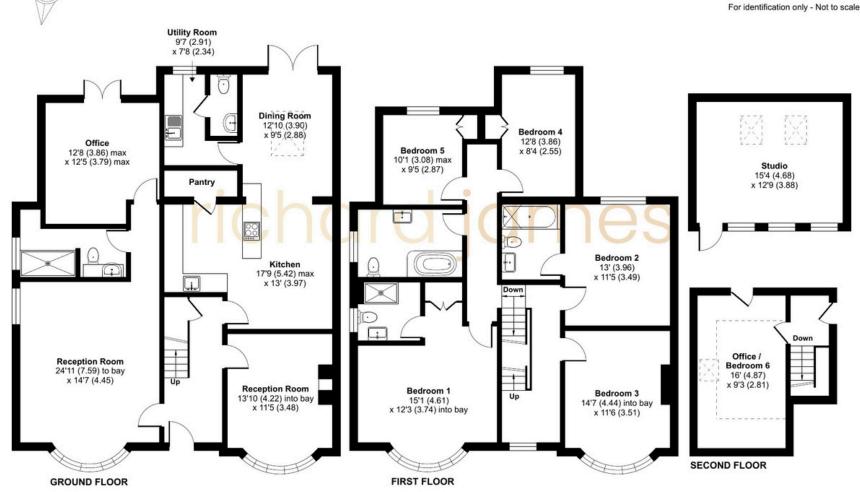

Set on a generous plot with a large driveway and double garage, this impressive home boasts five well proportioned bedrooms, multiple reception rooms, and the potential to become a seven-bedroom residence. The thoughtful extensions and high quality renovations provide flexible living for growing families, multi generational households, or those looking for annexe potential.

Izzy Bowles
Partner

01793 311 039 07460 922 221

isobelbowles@richardjames.uk

To the left wing of the property, a full length extension offers a spacious lounge, a modern wet room, and a dedicated study previously used as a self contained annexe. With plumbing provisions still in place, reinstating a kitchen would be simple, offering excellent scope for independent living or guest accommodation.

To the right side, you'll find a charming bay-fronted sitting room brimming with original features, including picture rails and a log burner. This leads into a stunning extended kitchen/diner, complete with a walk in pantry, utility room, and downstairs WC, ideal for modern family life and entertaining.

Upstairs, the spacious layout continues with five well appointed bedrooms. The master bedroom and second bedroom both benefit from brand new ensuites while a stylish and recently renovated family bathroom serves the remaining double and two comfortable single bedrooms.

At the top of the house, a converted loft room provides additional space - ideal for a hobby room, teenager's den, or extra storage.

Externally, the home boasts a generous rear garden with a workshop at the far end, ideal for DIY enthusiasts or potential conversion.