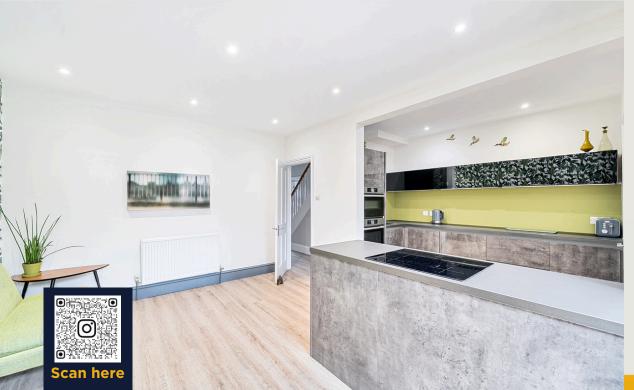

To the right side, you'll find a charming bay-fronted sitting room brimming with original features, including picture rails and a log burner. This leads into a stunning extended kitchen/diner, complete with a walk in pantry, utility room, and downstairs WC, ideal for modern family life and entertaining.