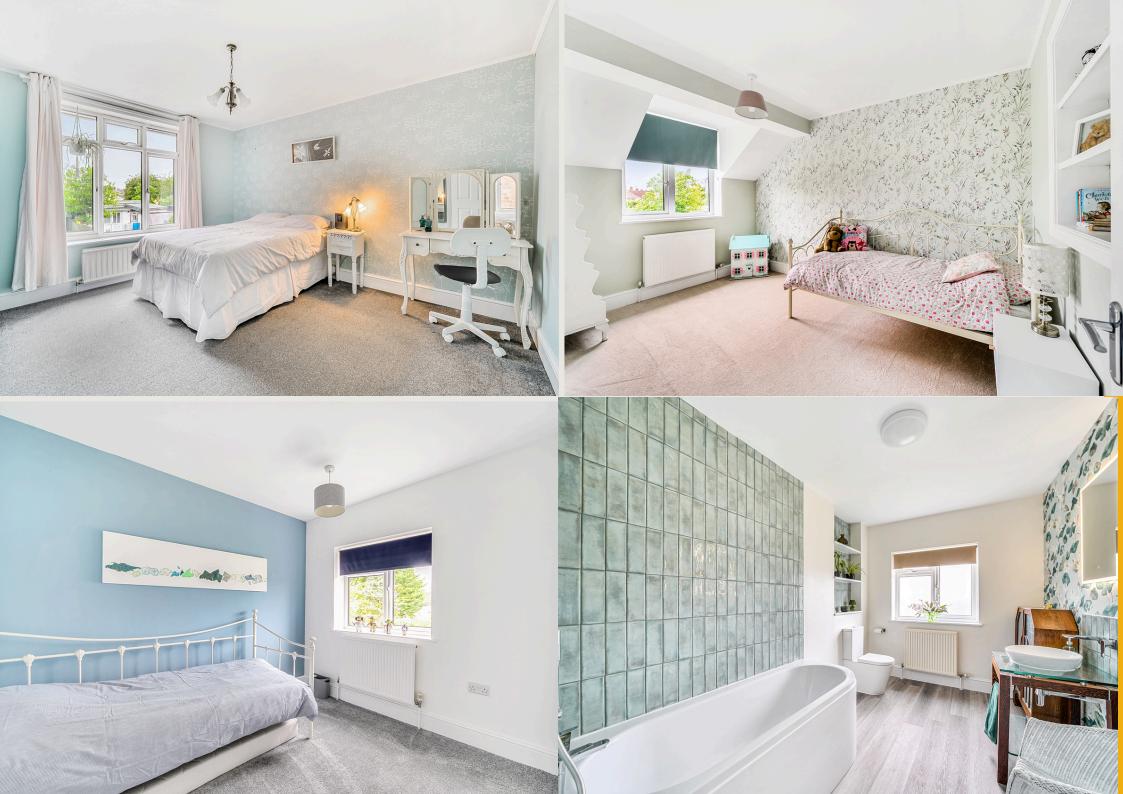

Upstairs, the spacious layout continues with five well appointed bedrooms. The master bedroom and second bedroom both benefit from brand new ensuites while a stylish and recently renovated family bathroom serves the remaining double and two comfortable single bedrooms.

At the top of the house, a converted loft room provides additional space - ideal for a hobby room, teenager's den, or extra storage.

Externally, the home boasts a generous rear garden with a workshop at the far end, ideal for DIY enthusiasts or potential conversion.