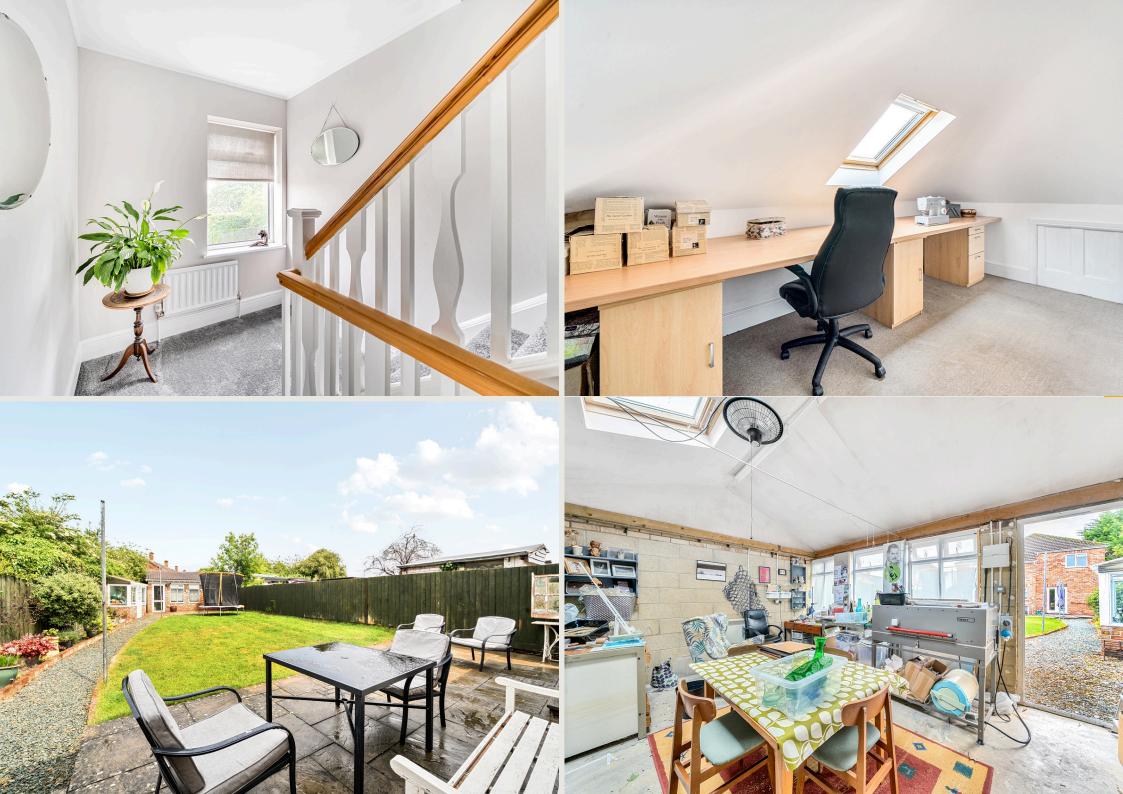

At the top of the house, a converted loft room provides additional space - ideal for a hobby room, teenager's den, or extra storage.

Externally, the home boasts a generous rear garden with a workshop at the far end, ideal for DIY enthusiasts or potential conversion.