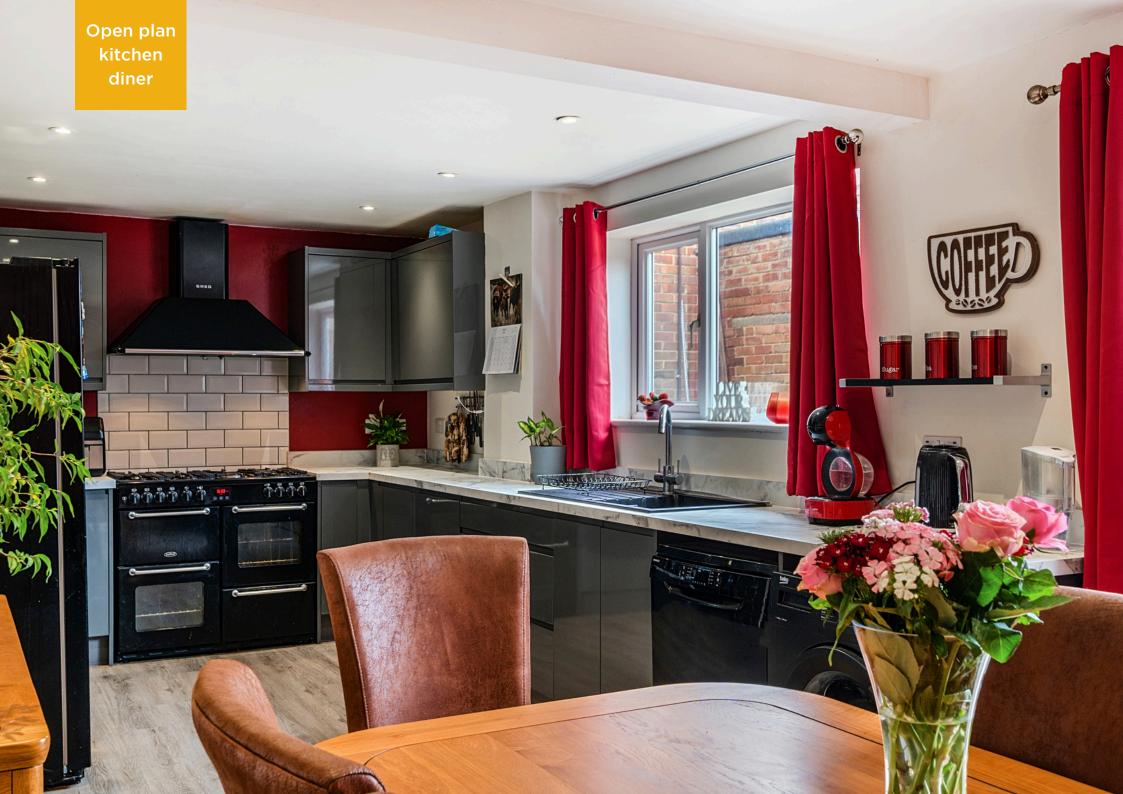

Thoughtfully arranged over two floors, the ground level features a welcoming living room and a bright, open-plan kitchen/diner perfect for everyday meals and entertaining alike. An additional reception room, currently used as a double bedroom, offers fantastic versatility and could easily serve as a home office, snug, or playroom depending on your needs. A convenient downstairs WC adds to the practicality of the layout.