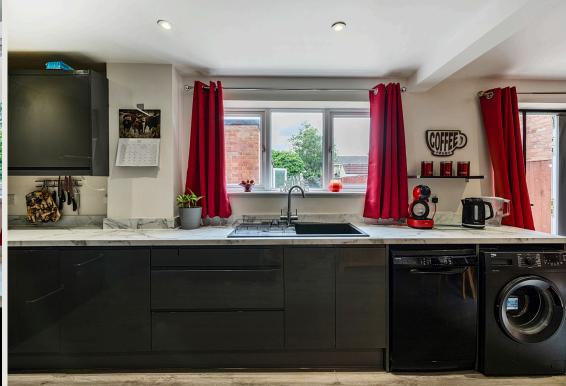

Thoughtfully arranged over two floors, the ground level features a welcoming living room and a bright, open-plan kitchen/diner perfect for everyday meals and entertaining alike. An additional reception room, currently used as a double bedroom, offers fantastic versatility and could easily serve as a home office, snug, or playroom depending on your needs. A convenient downstairs WC adds to the practicality of the layout.