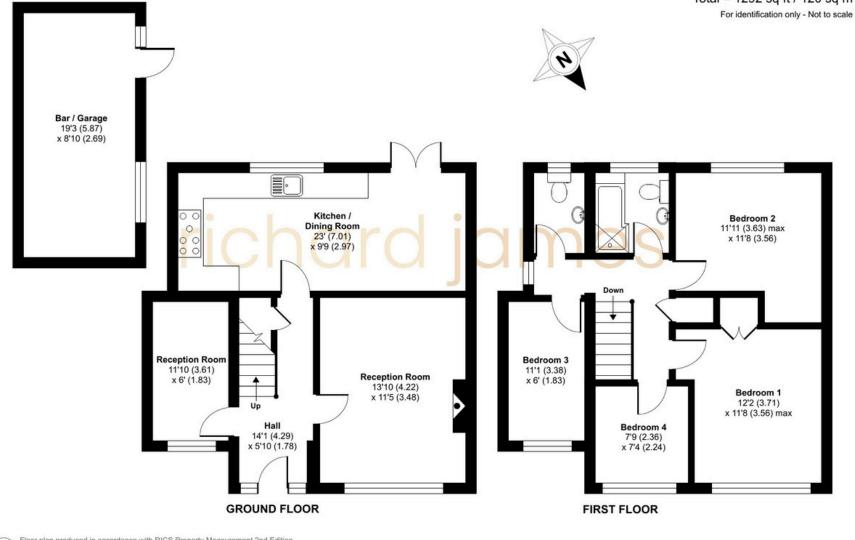

Approximate Area = 1122 sq ft / 104.2 sq m Garage = 170 sq ft / 15.7 sq m Total = 1292 sq ft / 120 sq m

Floor plan produced in accordance with RICS Property Measurement 2nd Edition,

Incorporating International Property Measurement Standards (IPMS2 Residential). ©ntchecom 2025. Produced for Richard James Estate Agents Ltd. REF: 1299561