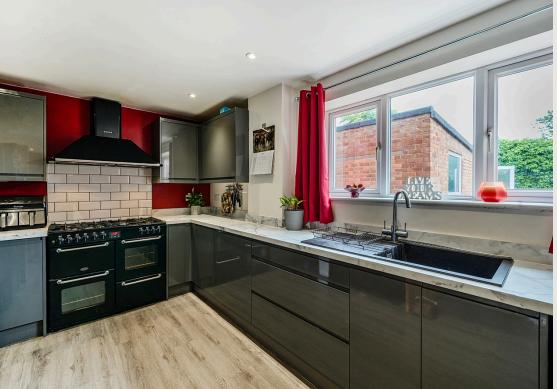

Thoughtfully arranged over two floors, the ground level features a welcoming living room and a bright, open-plan kitchen/diner perfect for everyday meals and entertaining alike. An additional reception room, currently used as a double bedroom, offers fantastic versatility and could easily serve as a home office, snug, or playroom depending on your needs. A convenient downstairs WC adds to the practicality of the layout.