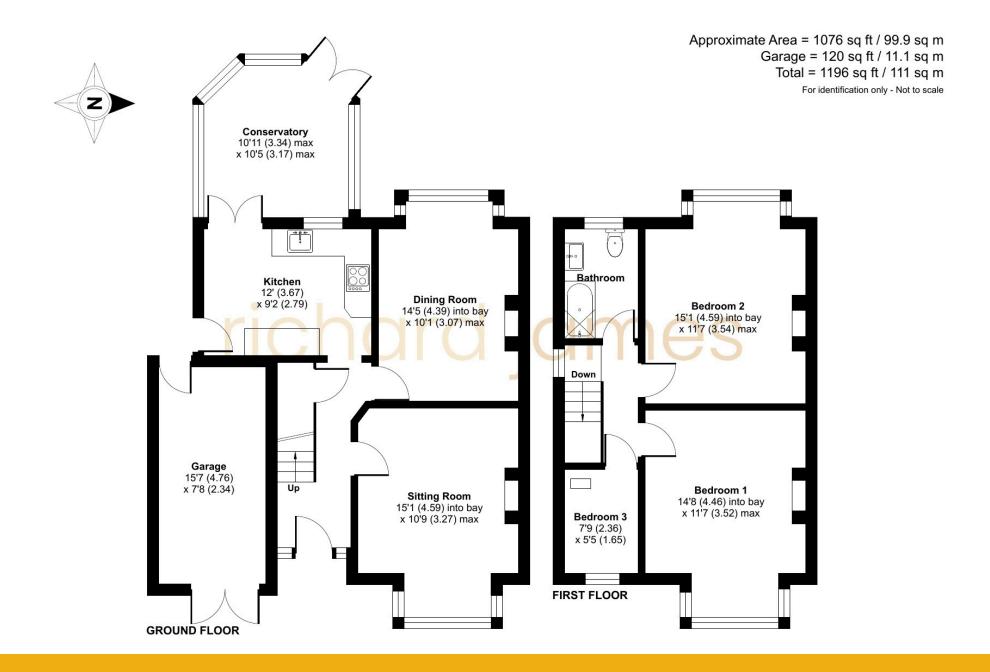

**Alex Hudson** 

Partner

01793 311 002 07889 366 136

alexhudson@richardjames.uk

The spacious accommodation comprises: Hall, two generous Reception Rooms including Sitting Room and Dining Room, both with bay windows, 12' fitted Kitchen and large PVCu Conservatory, which overlooks the mature Rear Garden.

With the Three Bedrooms and Bathroom with roll top bath, to the first floor.

To the outside, you'll find the mature enclosed Rear Garden, which offers a good degree of privacy and enjoys a sunny Westerly aspect, with patio area, leading to lawned areas with shrub borders and trees.

With blocked paved driveway to front, offering ample off road parking and leading to the attached Garage. Further features PVCu Double Glazing, Gas Radiator Heating and viewing is recommended by the vendors Sole Agents, Richard James.