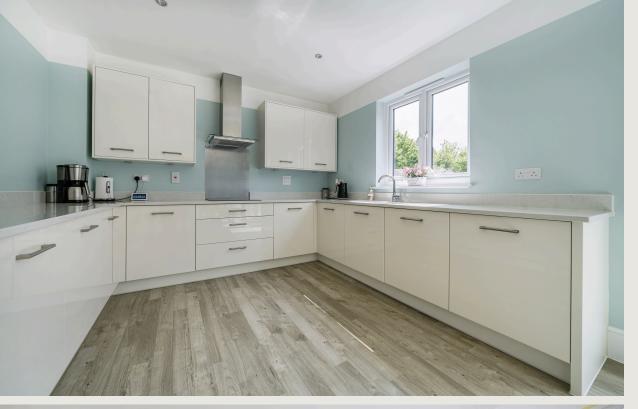

Finished to an exceptional standard throughout, the property boasts a lounge and a separate front-aspect study - perfect for home working or additional reception space.

To the rear, a large open-plan kitchen/diner serves as the heart of the home, featuring integrated appliances, generous dining and entertaining space, and a separate utility room for added convenience. A downstairs cloakroom completes the ground floor.