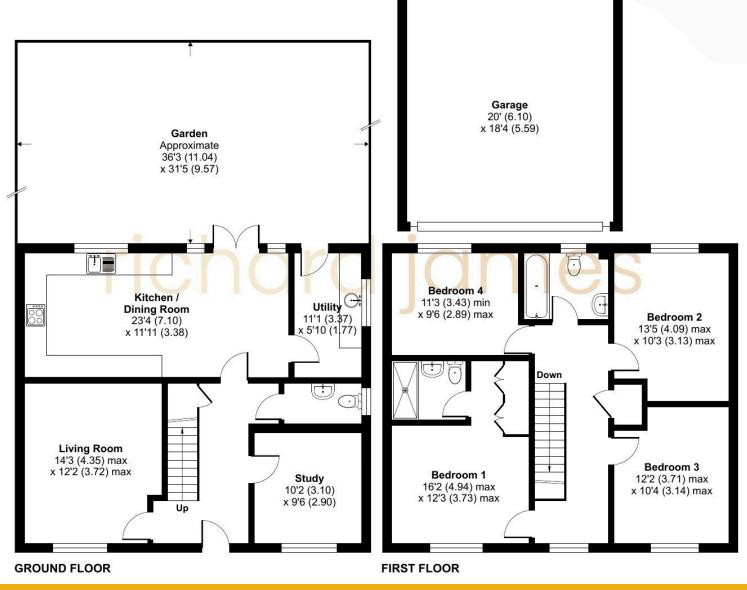

Finished to an exceptional standard throughout, the property boasts a lounge and a separate front-aspect study - perfect for home working or additional reception space.

To the rear, a large open-plan kitchen/diner serves as the heart of the home, featuring integrated appliances, generous dining and entertaining space, and a separate utility room for added convenience. A downstairs cloakroom completes the ground floor.

Izzy Bowles
Partner

01793 311 039 07460 922 221

isobelbowles@richardjames.uk

Upstairs, you'll find four generously proportioned double bedrooms. The master bedroom benefits from an en suite shower room, while the remaining bedrooms are served by a spacious and modern family bathroom.

Externally, the property continues to impress. A double garage and driveway provide ample parking for multiple vehicles, and the beautifully landscaped, south-facing rear garden offers the perfect setting for outdoor relaxation or entertaining.

Built by Redrow, the home is full of character and quality features, including high ceilings, tall skirting boards, and a sense of light and space throughout.

Located within easy reach of the A419, this home offers superb transport links for commuters and is conveniently close to the local school and amenities, making it ideal for families seeking both comfort and practicality.