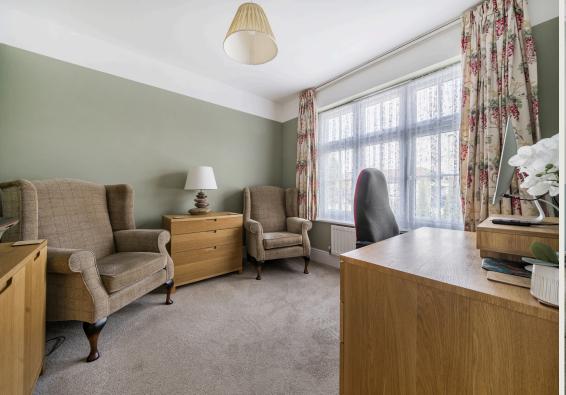

Finished to an exceptional standard throughout, the property boasts a lounge and a separate front-aspect study - perfect for home working or additional reception space.

To the rear, a large open-plan kitchen/diner serves as the heart of the home, featuring integrated appliances, generous dining and entertaining space, and a separate utility room for added convenience. A downstairs cloakroom completes the ground floor.