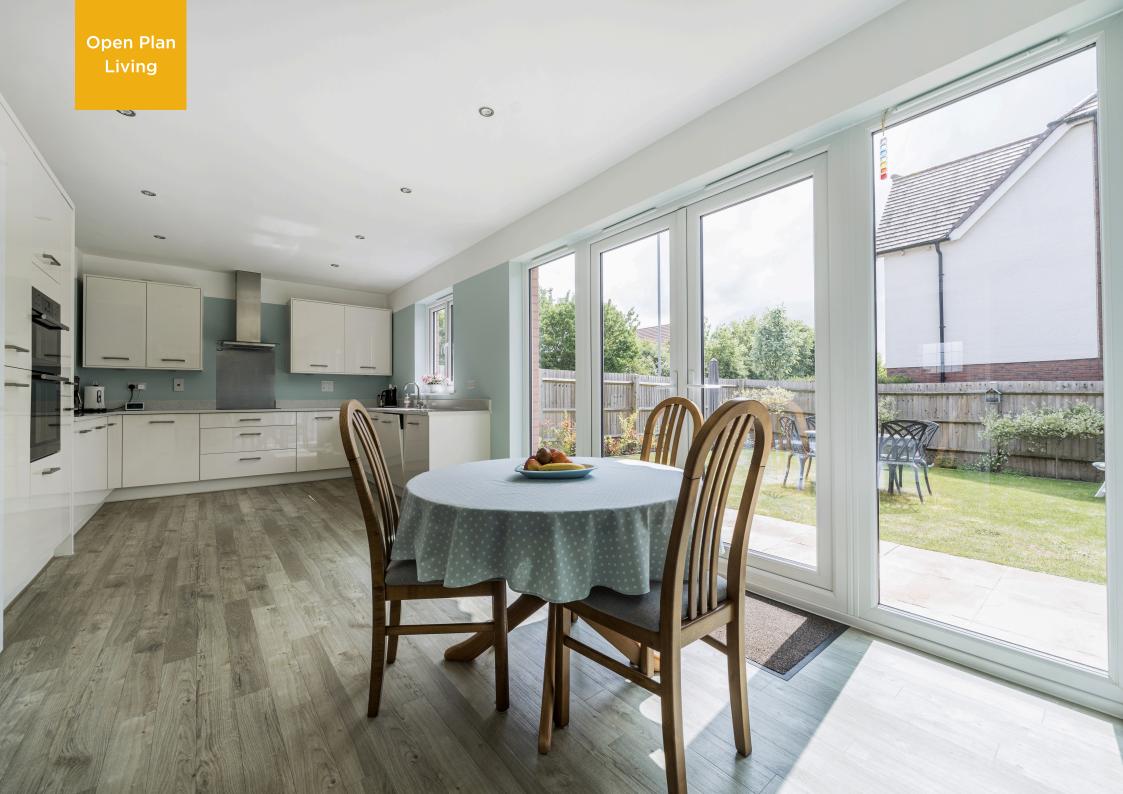

Finished to an exceptional standard throughout, the property boasts a lounge and a separate front-aspect study - perfect for home working or additional reception space.

To the rear, a large open-plan kitchen/diner serves as the heart of the home, featuring integrated appliances, generous dining and entertaining space, and a separate utility room for added convenience. A downstairs cloakroom completes the ground floor.