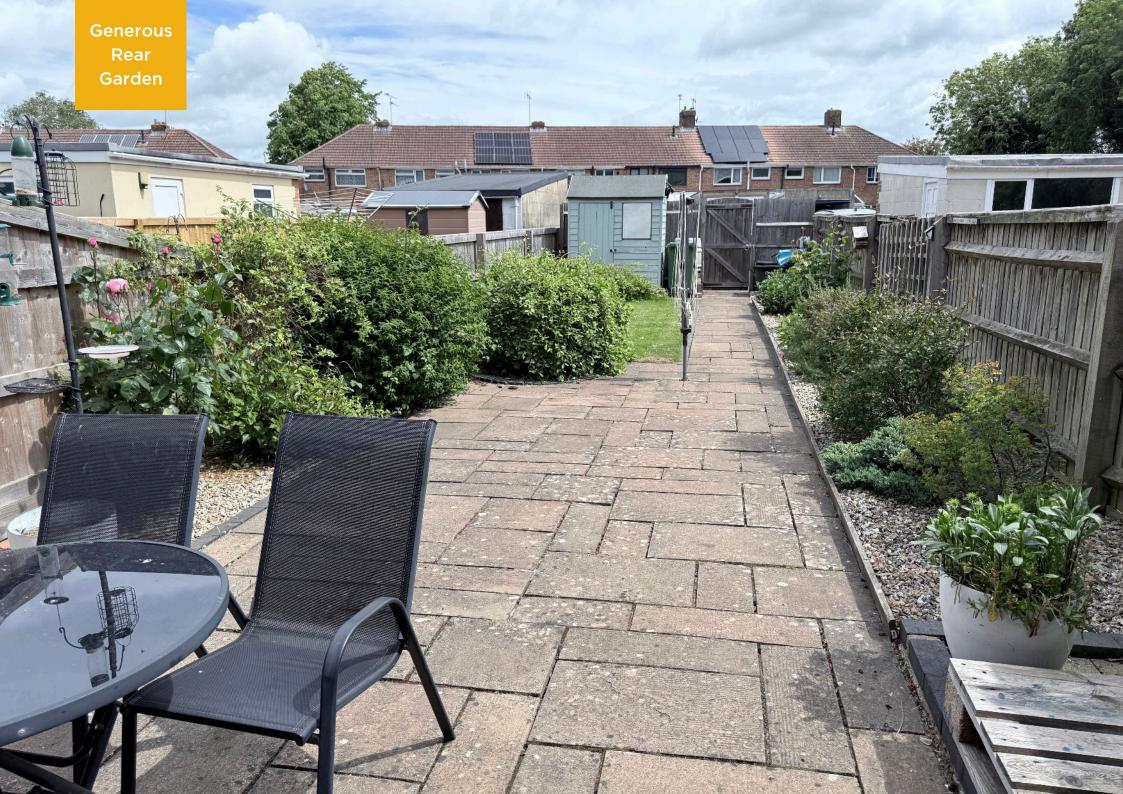

To the outside, includes a generous garden to rear with large patio which then opens to the lawn, path to rear with shrub borders, with gated access to the two parking spaces on driveway to rear. With the front garden laid to lawn, enclosed by dwarf walling and gate and path to front door. Further features PVCu Double Glazing and Gas Radiator Heating.

Viewing recommended by the vendors Sole Agents.

**Alex Hudson** 

Partner

01793 311 002 07889 366 136

alexhudson@richardjames.uk

To the outside, includes a generous garden to rear with large patio which then opens to the lawn, path to rear with shrub borders, with gated access to the two parking spaces on driveway to rear.

With the front garden laid to lawn, enclosed by dwarf walling and gate and path to front door. Further features PVCu Double Glazing and Gas Radiator Heating.

Viewing recommended by the vendors Sole Agents.