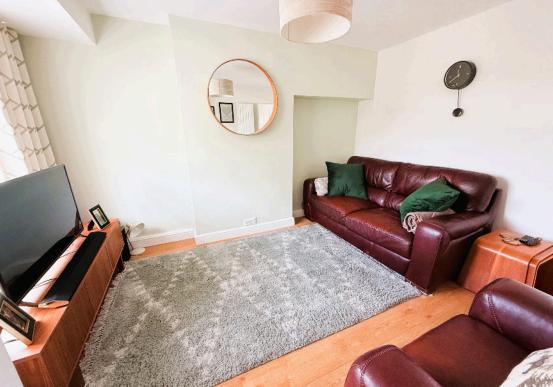

front with views towards Christchurch.

The spacious accommodation comprises: Entrance Porch, Hall, Sitting Room with bay window to front and the very nice refitted 15' Kitchen/Dining Room, with door into the Rear Garden. With Two Double Bedrooms and refitted Bathroom, to the first floor.