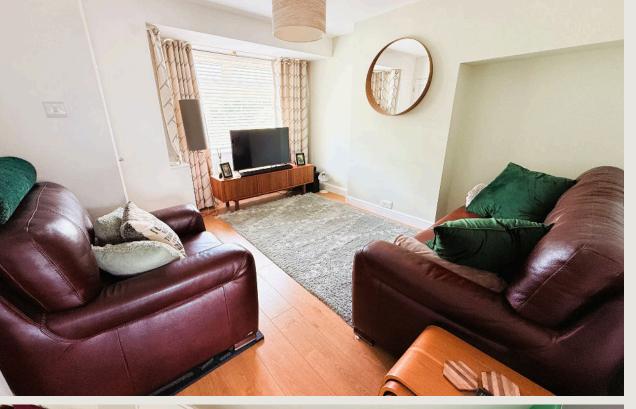

front with views towards Christchurch.

The spacious accommodation comprises: Entrance Porch, Hall, Sitting Room with bay window to front and the very nice refitted 15' Kitchen/Dining Room, with door into the Rear Garden. With Two Double Bedrooms and refitted Bathroom, to the first floor.