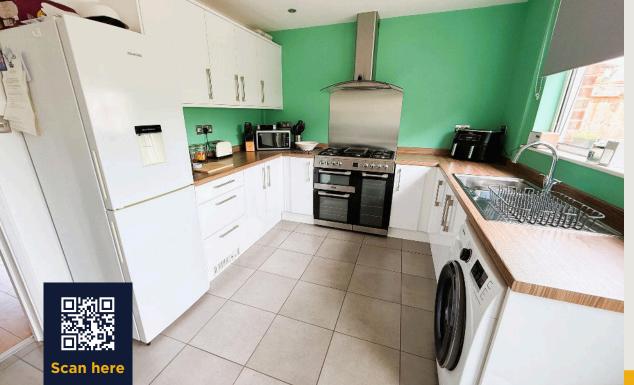

front with views towards Christchurch.

The spacious accommodation comprises: Entrance Porch, Hall, Sitting Room with bay window to front and the very nice refitted 15' Kitchen/Dining Room, with door into the Rear Garden. With Two Double Bedrooms and refitted Bathroom, to the first floor.