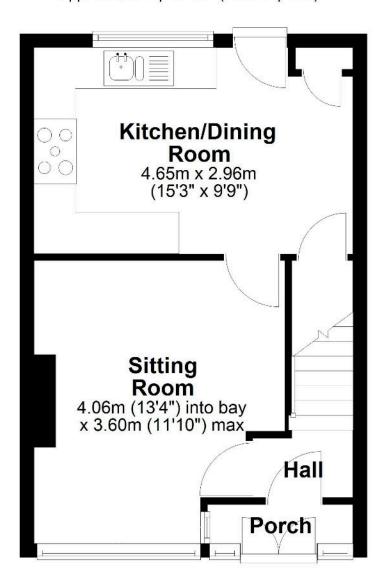

on driveway to rear. With the front garden laid to lawn, enclosed by dwarf walling and gate and path to front door. Further features PVCu Double Glazing and Gas Radiator Heating.

Viewing recommended by the vendors Sole Agents.

**Alex Hudson** 

Partner

01793 311 002 07889 366 136

alexhudson@richardjames.uk











To the outside, includes a generous garden to rear with large patio which then opens to the lawn, path to rear with shrub borders, with gated access to the two parking spaces on driveway to rear.









With the front garden laid to lawn, enclosed by dwarf walling and gate and path to front door. Further features PVCu Double Glazing and Gas Radiator Heating.

Viewing recommended by the vendors Sole Agents.

### **Ground Floor**

Approx. 32.8 sq. metres (353.2 sq. feet)



## **First Floor**

Approx. 29.9 sq. metres (322.3 sq. feet)



richardjames.uk