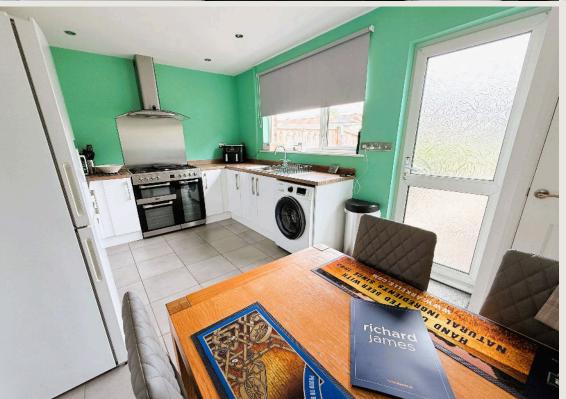

front with views towards Christchurch.

The spacious accommodation comprises: Entrance Porch, Hall, Sitting Room with bay window to front and the very nice refitted 15' Kitchen/Dining Room, with door into the Rear Garden. With Two Double Bedrooms and refitted Bathroom, to the first floor.