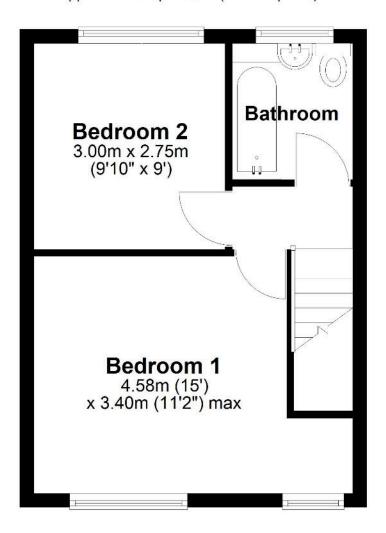

d by dwarf walling and gate and path to front door. Further features PVCu Double Glazing and Gas Radiator Heating.

Viewing recommended by the vendors Sole Agents.

**Alex Hudson** 

Partner

01793 311 002 07889 366 136

alexhudson@richardjames.uk











To the outside, includes a generous garden to rear with large patio which then opens to the lawn, path to rear with shrub borders, with gated access to the two parking spaces on driveway to rear.









With the front garden laid to lawn, enclosed by dwarf walling and gate and path to front door. Further features PVCu Double Glazing and Gas Radiator Heating.

Viewing recommended by the vendors Sole Agents.

### **Ground Floor**

Approx. 32.8 sq. metres (353.2 sq. feet)



## **First Floor**

Approx. 29.9 sq. metres (322.3 sq. feet)



richardjames.uk