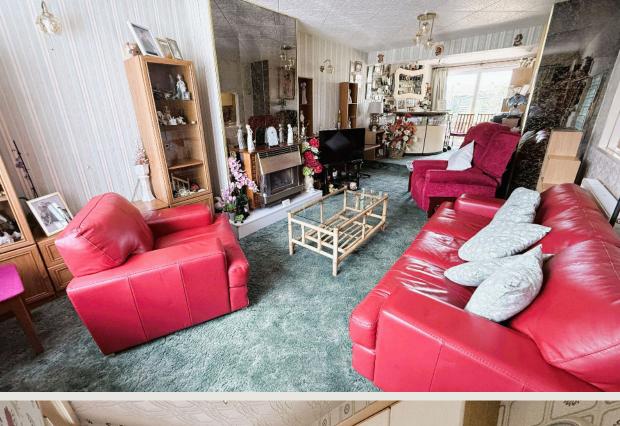

The deceptively spacious accommodation comprises: Hall, 21' Sitting Room, which opens to the Dining Room, with patio doors opening into the Rear Garden and also a generous 23' fitted Kitchen. With the Three Bedrooms, two of which have extensive built-in wardrobes and a refitted Shower Room.