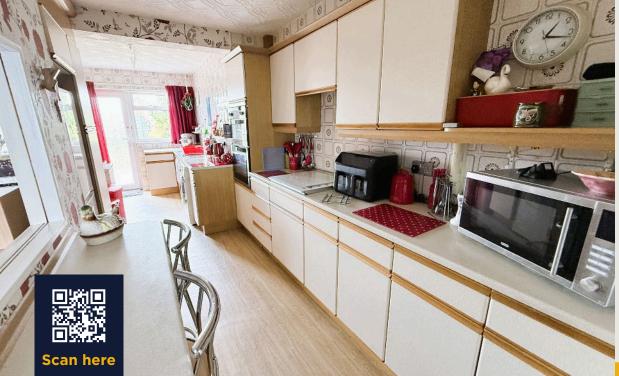

## Park North

A spacious and extended Three Bedroom home, situated within this ever popular area to the east of the Town Centre. Which features a ground floor extension providing a large Kitchen and Dining Room area. The property also benefits from a low maintenance Rear Garden, which enjoys private and sunny aspect, and backs on to a large area of public open space, ideal for playing or dog walking. The house is also conveniently Sold Free of Chain.

The deceptively spacious accommodation comprises: Hall, 21' Sitting Room, which opens to the Dining Room, with patio doors opening into the Rear Garden and also a generous 23' fitted Kitchen. With the Three Bedrooms, two of which have extensive built-in wardrobes and a refitted Shower Room.