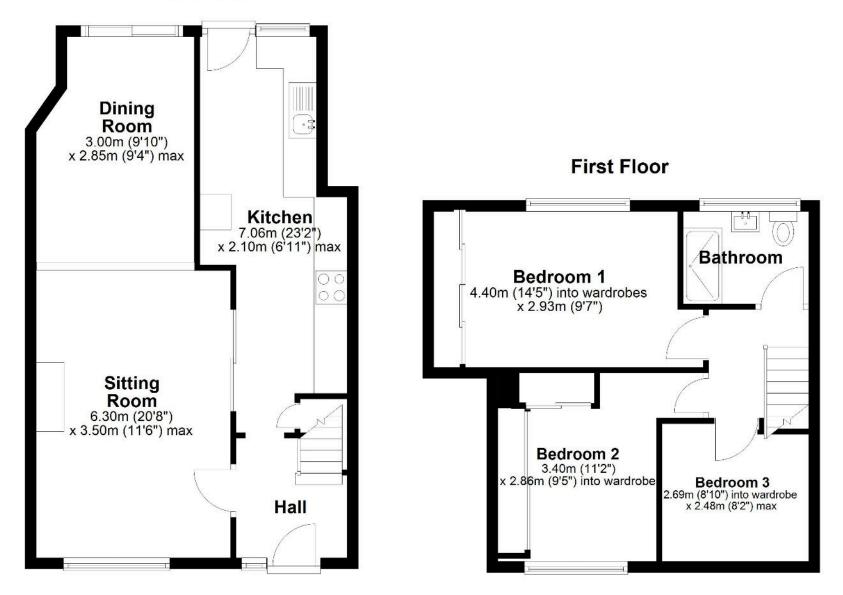

The deceptively spacious accommodation comprises: Hall, 21' Sitting Room, which opens to the Dining Room, with patio doors opening into the Rear Garden and also a generous 23' fitted Kitchen. With the Three Bedrooms, two of which have extensive built-in wardrobes and a refitted Shower Room.

## **Ground Floor**

@rjestateagent