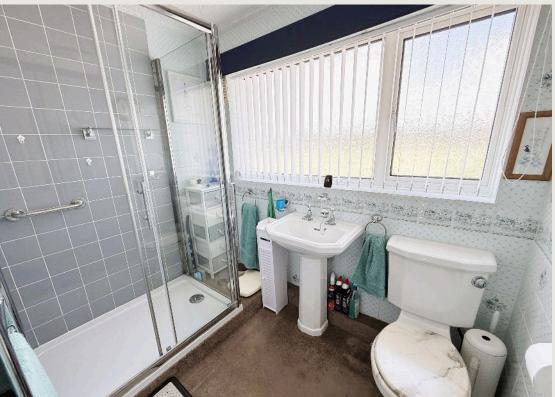

The deceptively spacious accommodation comprises: Hall, 21' Sitting Room, which opens to the Dining Room, with patio doors opening into the Rear Garden and also a generous 23' fitted Kitchen. With the Three Bedrooms, two of which have extensive built-in wardrobes and a refitted Shower Room.