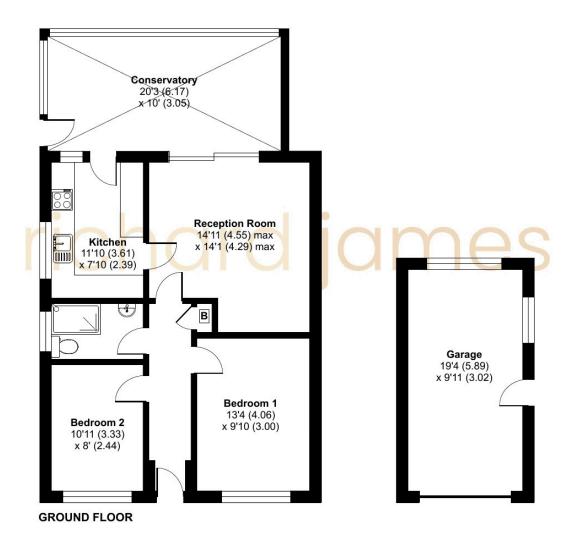

The accommodation comprises two well-proportioned bedrooms, a comfortable lounge, and a separate dining area, a fitted kitchen, and a recently refitted modern shower room. A full-length conservatory at the rear provides additional living space and offers lovely views over the private garden—perfect for year-round enjoyment.