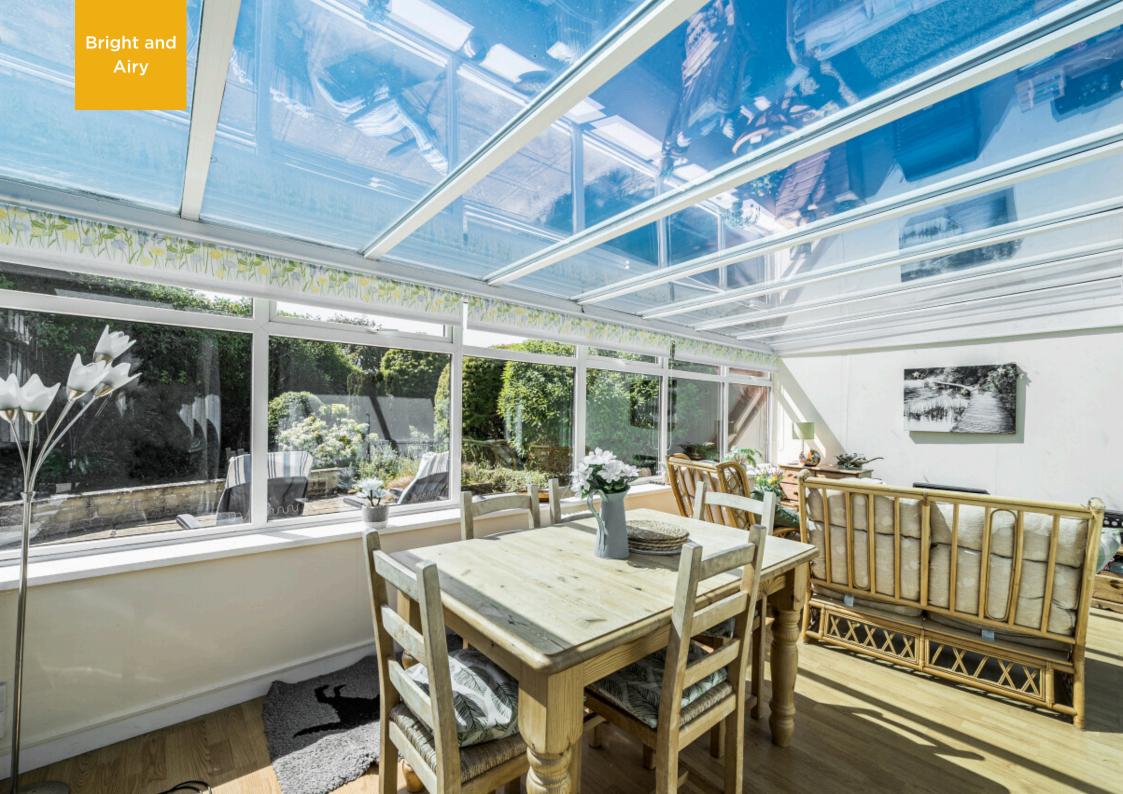

The accommodation comprises two well-proportioned bedrooms, a comfortable lounge, and a separate dining area, a fitted kitchen, and a recently refitted modern shower room. A full-length conservatory at the rear provides additional living space and offers lovely views over the private garden—perfect for year-round enjoyment.