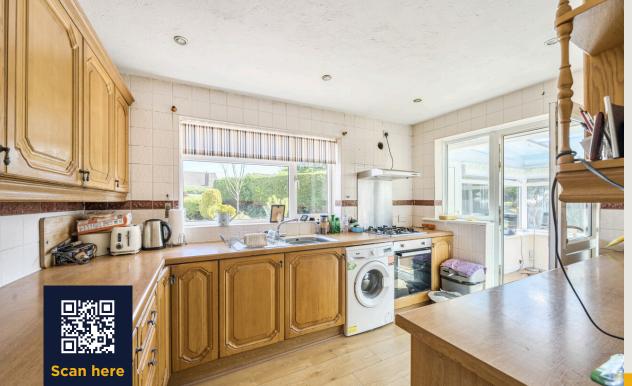

The accommodation comprises two well-proportioned bedrooms, a comfortable lounge, and a separate dining area, a fitted kitchen, and a recently refitted modern shower room. A full-length conservatory at the rear provides additional living space and offers lovely views over the private garden—perfect for year-round enjoyment.