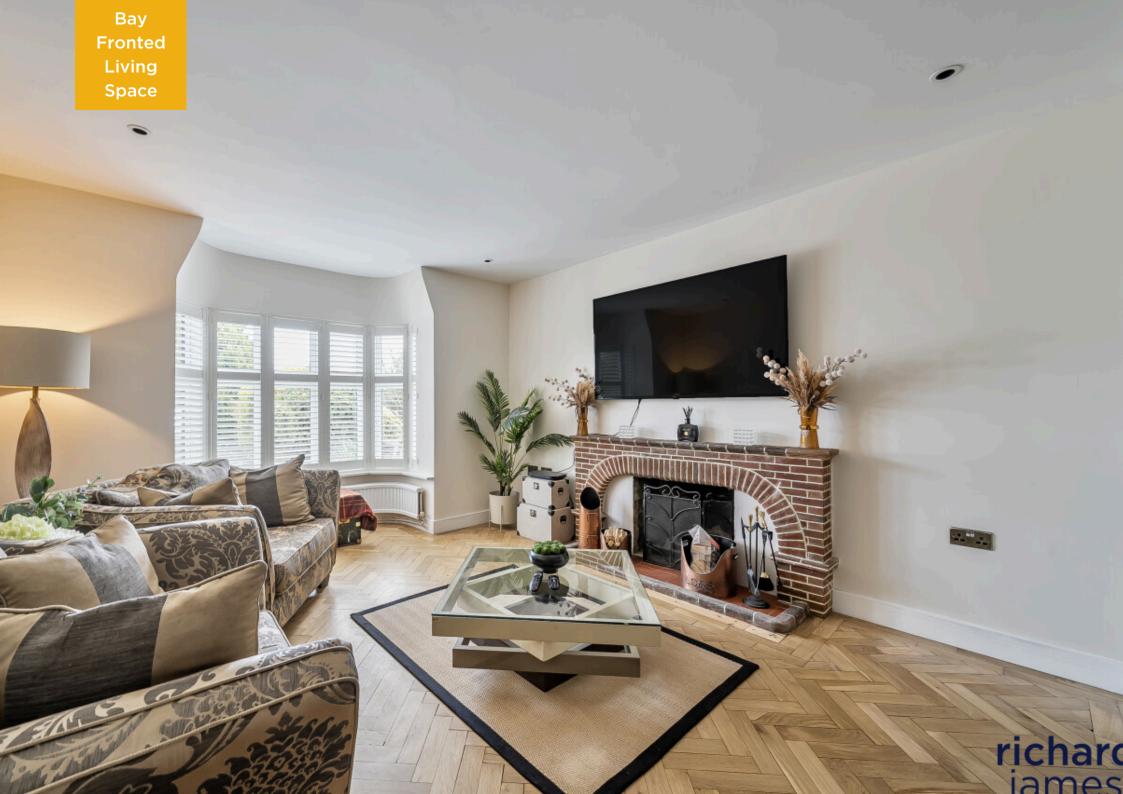

The extensive ground floor living space comprises; Entrance porch, entrance hall with professionally restored original herringbone flooring, a large bay fronted living room, W.C, the utility room leading to a stunning open plan kitchen/dining/living space with fitted appliances, a large island/breakfast area, generous living space and bi-folding doors giving access to the rear garden.