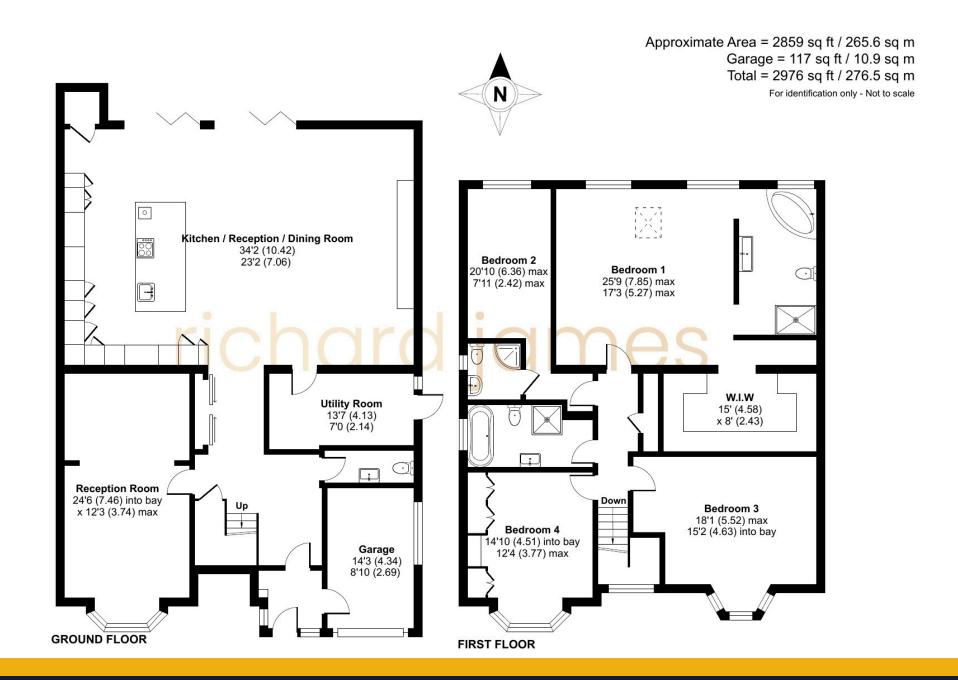

The extensive ground floor living space comprises; Entrance porch, entrance hall with professionally restored original herringbone flooring, a large bay fronted living room, W.C, the utility room leading to a stunning open plan kitchen/dining/living space with fitted appliances, a large island/breakfast area, generous living space and bi-folding doors giving access to the rear garden.

Jack Rogers Sales Valuer

01793 311 030 jackrogers@richardjames.uk

The first floor offers; first floor landing, a huge main bedroom with vaulted ceiling, a spectacular en-suite bathroom and a large walk in wardrobe, bedroom two which is a good side double bedroom and also features an en-suite shower room, a bay fronted third bedroom which again is a large double bedroom, a bay fronted fourth bedroom with fitted wardrobes and a modern family bathroom with four piece suite.