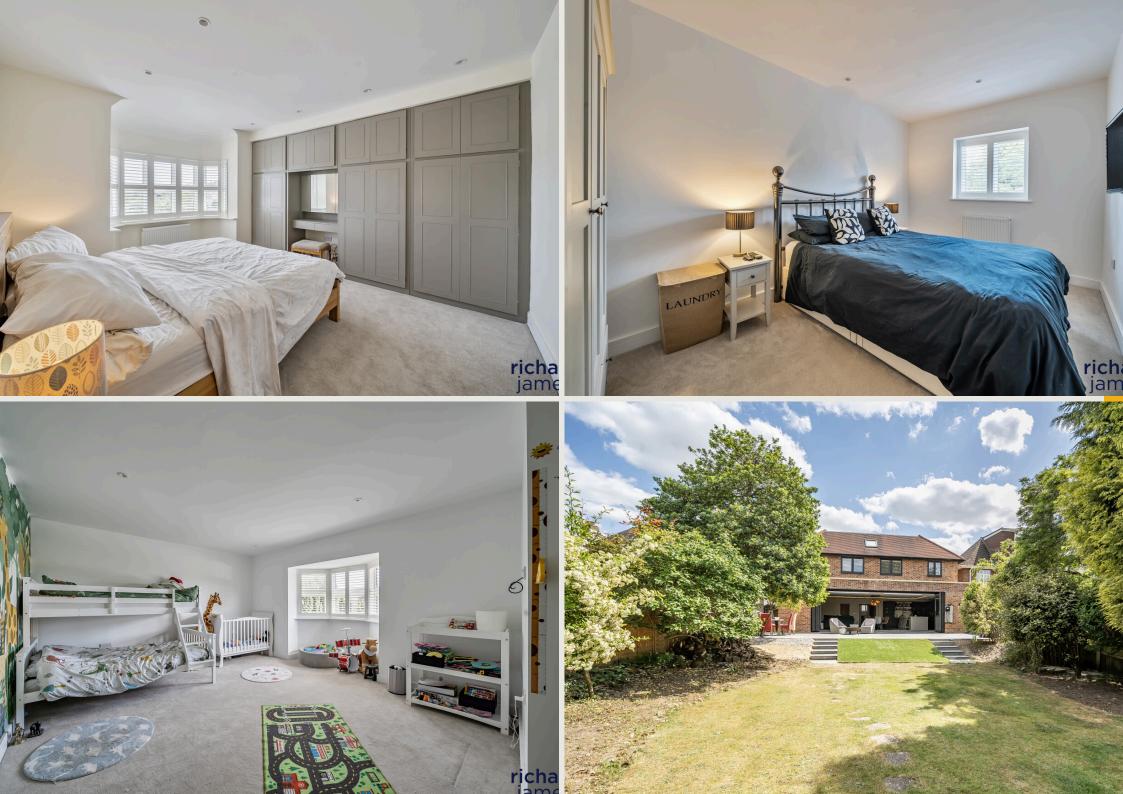

Jack Rogers Sales Valuer

01793 311 030 jackrogers@richardjames.uk

The first floor offers; first floor landing, a huge main bedroom with vaulted ceiling, a spectacular en-suite bathroom and a large walk in wardrobe, bedroom two which is a good side double bedroom and also features an en-suite shower room, a bay fronted third bedroom which again is a large double bedroom, a bay fronted fourth bedroom with fitted wardrobes and a modern family bathroom with four piece suite.

To the rear is a large rear garden with a good sized patio seating and barbecue area leading to a large lawn. The garden offers ample space for entertaining guests or for a growing family with children to play in.

This property backs onto a field making the rear garden private also offering pleasant views from the rear of the house.

To the front is a large driveway offering parking for multiple vehicles and access to the garage via up and over door which features power and lighting.