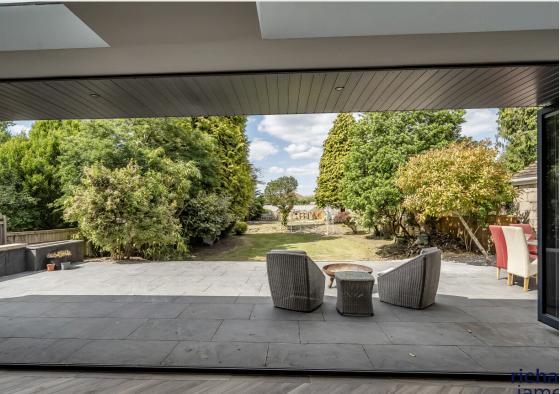

To the rear is a large rear garden with a good sized patio seating and barbecue area leading to a large lawn. The garden offers ample space for entertaining guests or for a growing family with children to play in.

This property backs onto a field making the rear garden private also offering pleasant views from the rear of the house.

To the front is a large driveway offering parking for multiple vehicles and access to the garage via up and over door which features power and lighting.