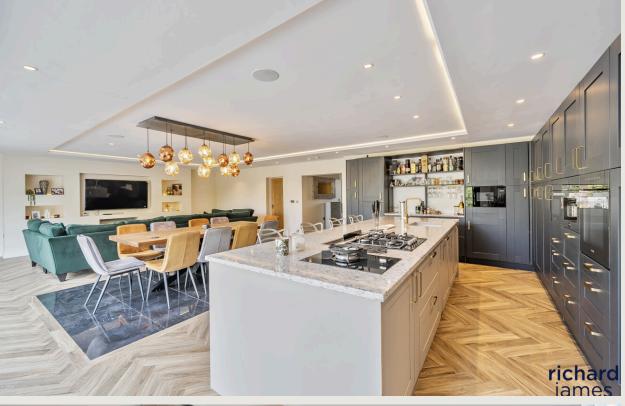

The extensive ground floor living space comprises; Entrance porch, entrance hall with professionally restored original herringbone flooring, a large bay fronted living room, W.C, the utility room leading to a stunning open plan kitchen/dining/living space with fitted appliances, a large island/breakfast area, generous living space and bi-folding doors giving access to the rear garden.