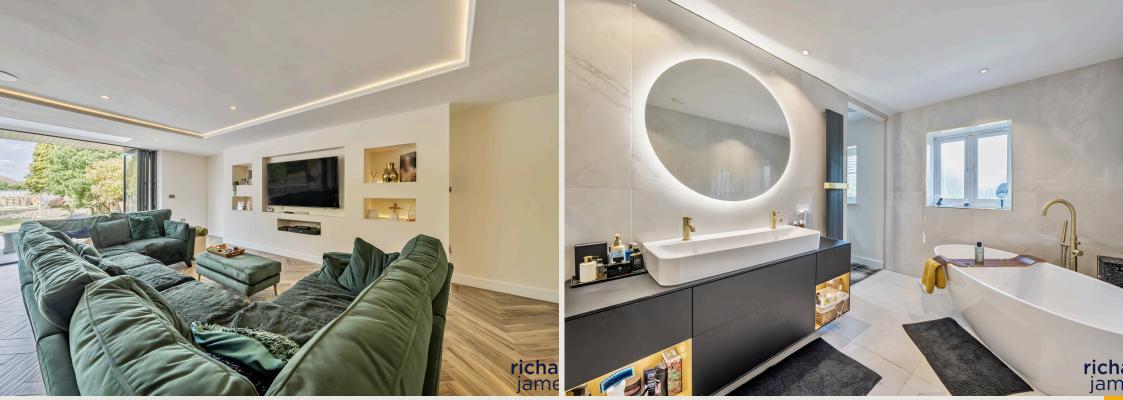

The extensive ground floor living space comprises; Entrance porch, entrance hall with professionally restored original herringbone flooring, a large bay fronted living room, W.C, the utility room leading to a stunning open plan kitchen/dining/living space with fitted appliances, a large island/breakfast area, generous living space and bi-folding doors giving access to the rear garden.

Jack Rogers Sales Valuer

01793 311 030 jackrogers@richardjames.uk

The first floor offers; first floor landing, a huge main bedroom with vaulted ceiling, a spectacular en-suite bathroom and a large walk in wardrobe, bedroom two which is a good side double bedroom and also features an en-suite shower room, a bay fronted third bedroom which again is a large double bedroom, a bay fronted fourth bedroom with fitted wardrobes and a modern family bathroom with four piece suite.