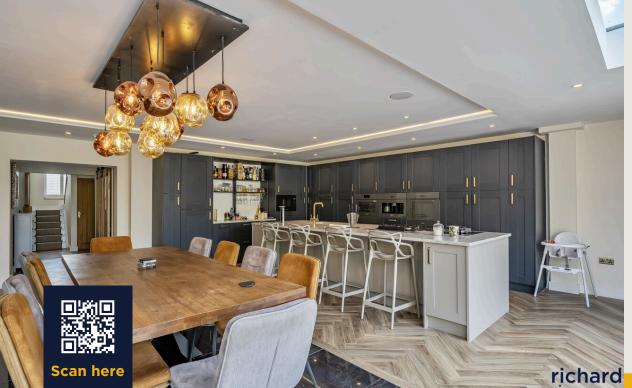

The extensive ground floor living space comprises; Entrance porch, entrance hall with professionally restored original herringbone flooring, a large bay fronted living room, W.C, the utility room leading to a stunning open plan kitchen/dining/living space with fitted appliances, a large island/breakfast area, generous living space and bi-folding doors giving access to the rear garden.