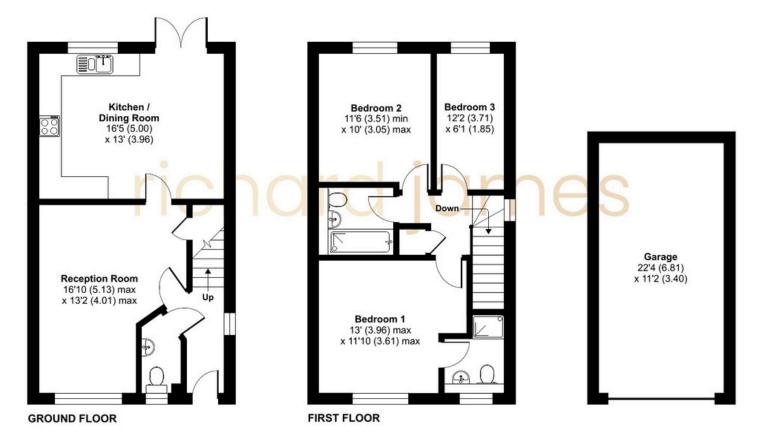

Externally, the property features a driveway with parking for multiple vehicles and a garage to the side, providing excellent additional storage space.

Approximate Area = 1000 sq ft / 92.9 sq m Garage = 249 sq ft / 23.1 sq m Total = 1249 sq ft / 116 sq m For identification only - Not to scale

Floor plan produced in accordance with RICS Property Measurement 2nd Edition, Incorporating International Property Measurement Standards (IPMS2 Residential). ©ntchecom 2025. Produced for Richard James Estate Agents Ltd. REF: 1296633