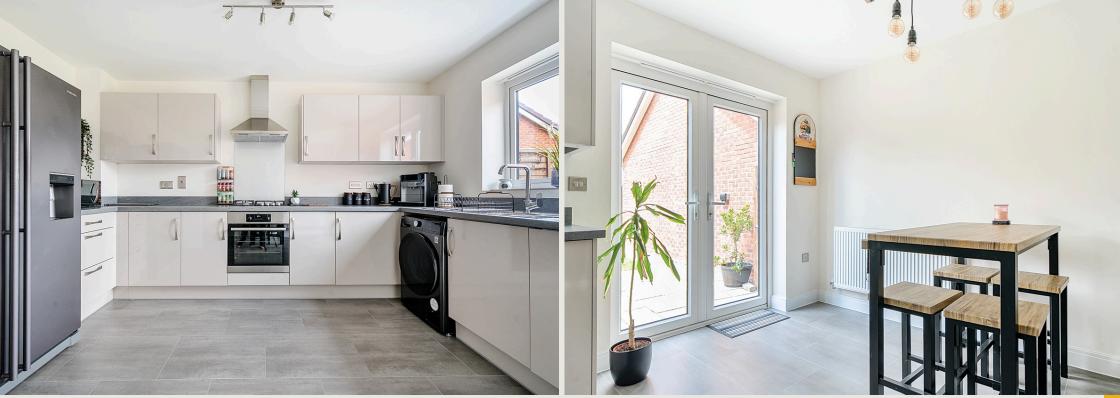

Upon entering, you are welcomed into a bright and airy entrance hall leading to a large, comfortable lounge perfect for relaxing or entertaining. To the rear of the property, the spacious kitchen diner is a true heart of the home, offering ample space for cooking, dining, and socialising. French doors open out to a larger than average rear garden, a rare find in this area and perfect for summer gatherings. A downstairs cloakroom adds further convenience.