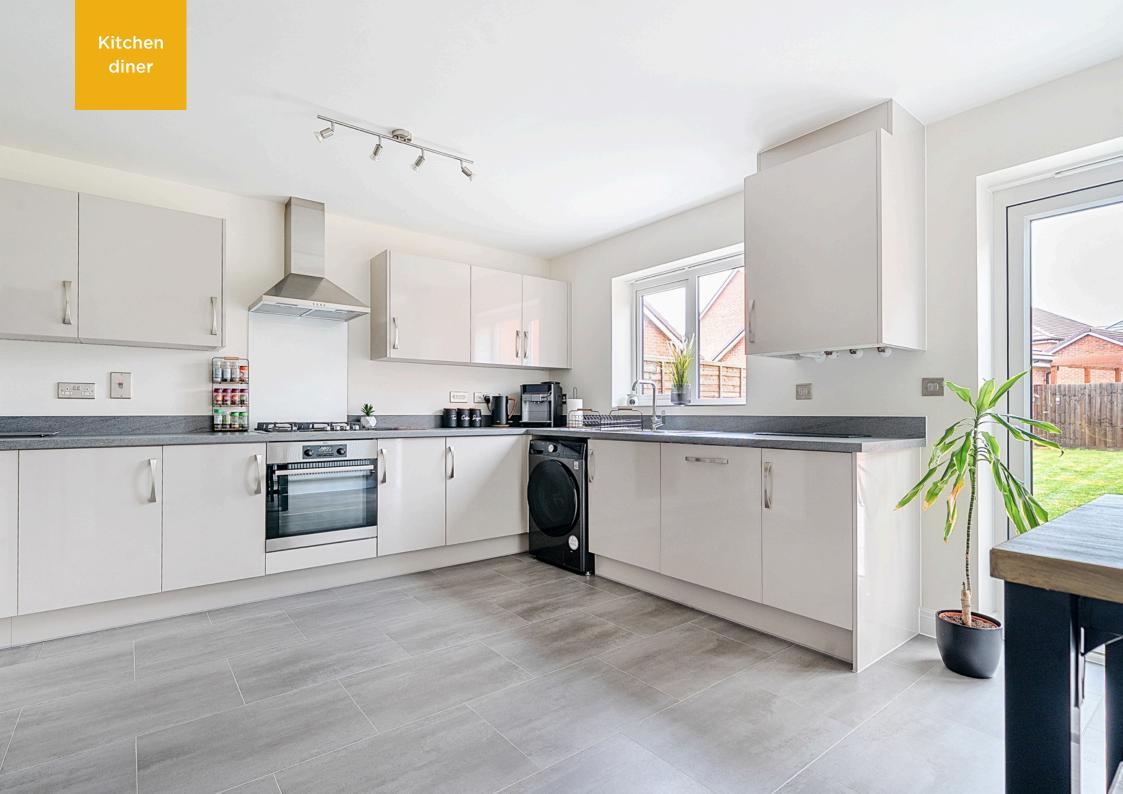

Upon entering, you are welcomed into a bright and airy entrance hall leading to a large, comfortable lounge perfect for relaxing or entertaining. To the rear of the property, the spacious kitchen diner is a true heart of the home, offering ample space for cooking, dining, and socialising. French doors open out to a larger than average rear garden, a rare find in this area and perfect for summer gatherings. A downstairs cloakroom adds further convenience.