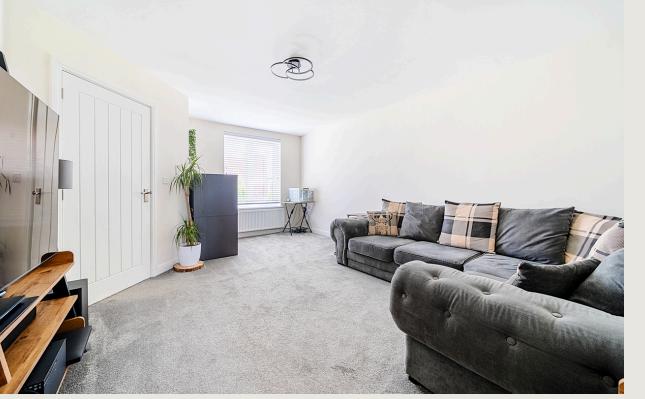

Upon entering, you are welcomed into a bright and airy entrance hall leading to a large, comfortable lounge perfect for relaxing or entertaining. To the rear of the property, the spacious kitchen diner is a true heart of the home, offering ample space for cooking, dining, and socialising. French doors open out to a larger than average rear garden, a rare find in this area and perfect for summer gatherings. A downstairs cloakroom adds further convenience.