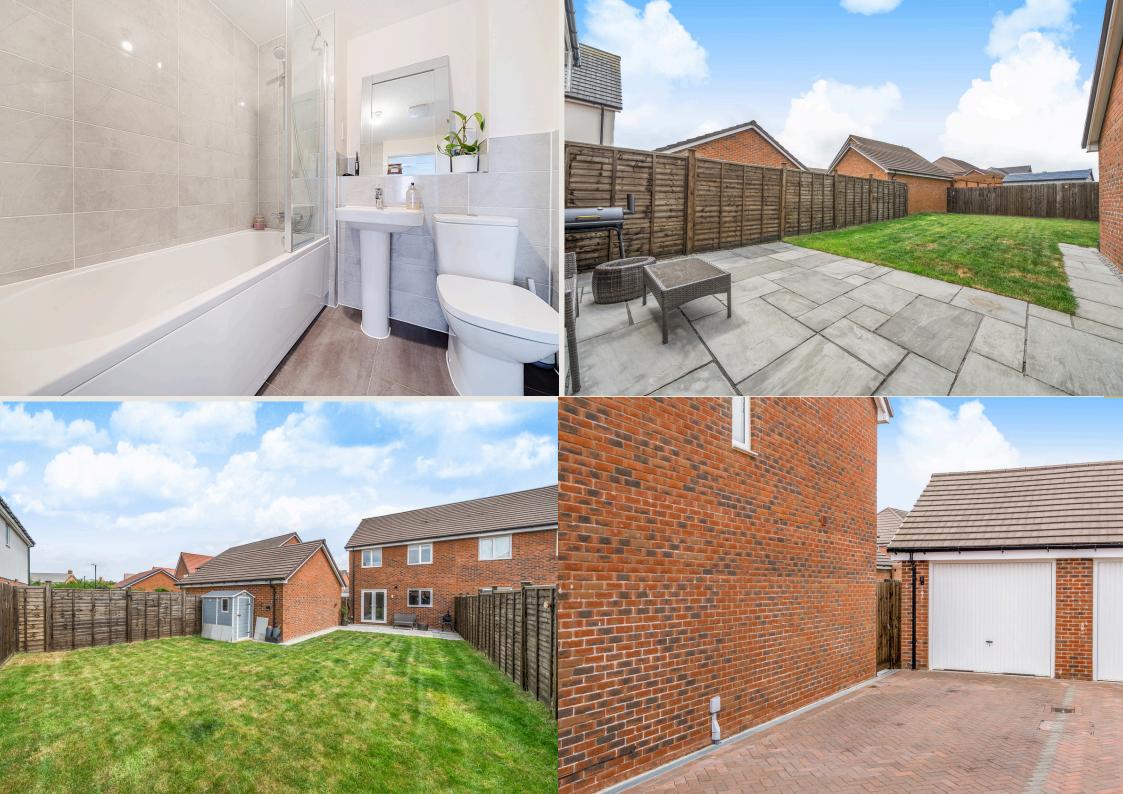

## Tadpole Garden Village, SN25 2TY

Freehold | EPC Rating - C

Located in the highly desirable Tadpole Garden Village in Swindon, this stunning three bedroom semi detached property offers modern living with generous proportions throughout.

Upon entering, you are welcomed into a bright and airy entrance hall leading to a large, comfortable lounge perfect for relaxing or entertaining. To the rear of the property, the spacious kitchen diner is a true heart of the home, offering ample space for cooking, dining, and socialising. French doors open out to a larger than average rear garden, a rare find in this area and perfect for summer gatherings. A downstairs cloakroom adds further convenience.

Externally, the property features a driveway with parking for multiple vehicles and a garage to the side, providing excellent additional storage space.

Approximate Area = 1000 sq ft / 92.9 sq m Garage = 249 sq ft / 23.1 sq m Total = 1249 sq ft / 116 sq m For identification only - Not to scale