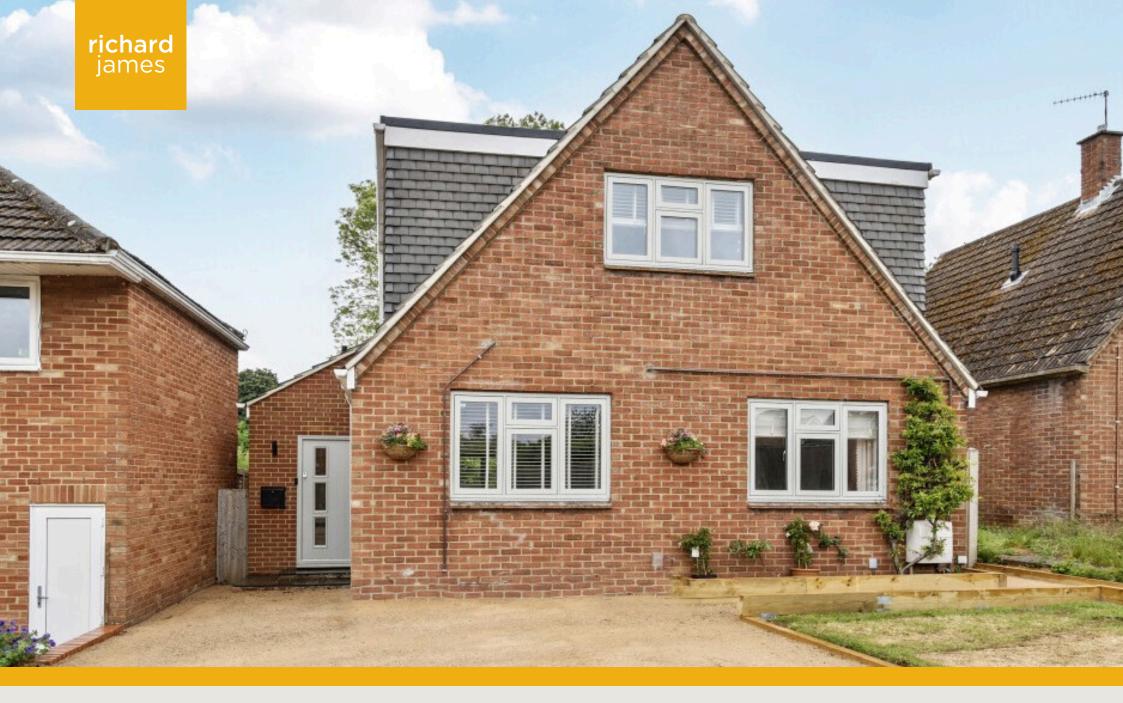

## **17 Cleeve Lawns**

Lawn, Swindon, SN3 1LE

Guide Price £525,000-£550,000

## **Cleeve Lawns**

Lawn

A truly individual detached family home, situated within the sought after Lawn area of Old Town. Occupying a generously large plot, this property has been much extended and improved

by the current owners, to provide a beautiful family home. Offering over 1700sqft of versatile living space, which has been finished to a very high level throughout and perfect for modern living, as well as the 80ft+ landscaped Rear Garden, ideal for entertaining, playing and working. Must be viewed to appreciate.