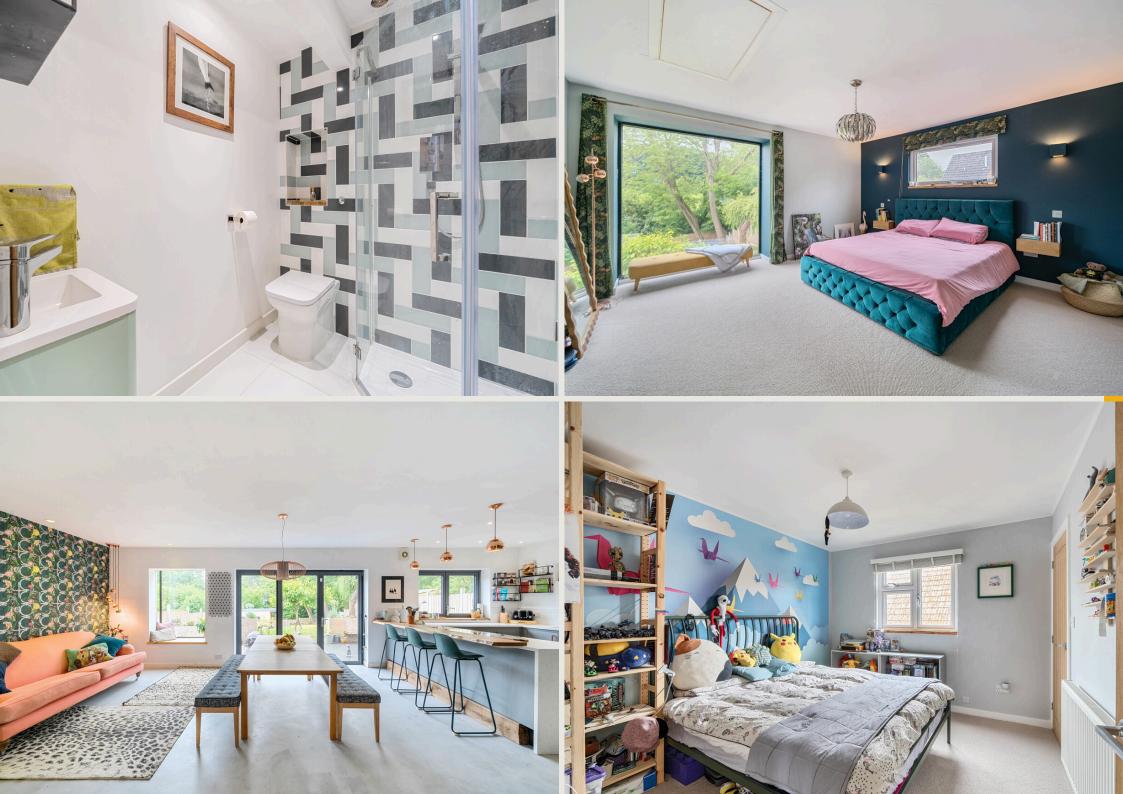

The accommodation has been designed to cater for the needs of a modern family, with an open plan feel and comprises; Spacious Hall with generous storage cupboards, Reception Hall, which opens to the cosy Sitting Room and the fantastic 28' Kitchen/Dining/Family Room, which includes an extensively refitted Kitchen, with peninsular worktop, underfloor heating and and picture window and slide & stack patio doors opening into the Rear Garden. There is also a separate refitted Utility Room, refitted Shower Room and Study/Bedroom Five, which completes the ground floor.

Alex Hudson Partner

01793 311 002 07889 366 136

alexhudson@richardjames.uk

To the first floor, you'll find the Four spacious Bedrooms, including the superb Master Suite with picture window overlooking the Rear Garden, Walk-in-wardrobe and refitted Ensuite Shower Room, as well as a refitted four piece Family Bathroom.