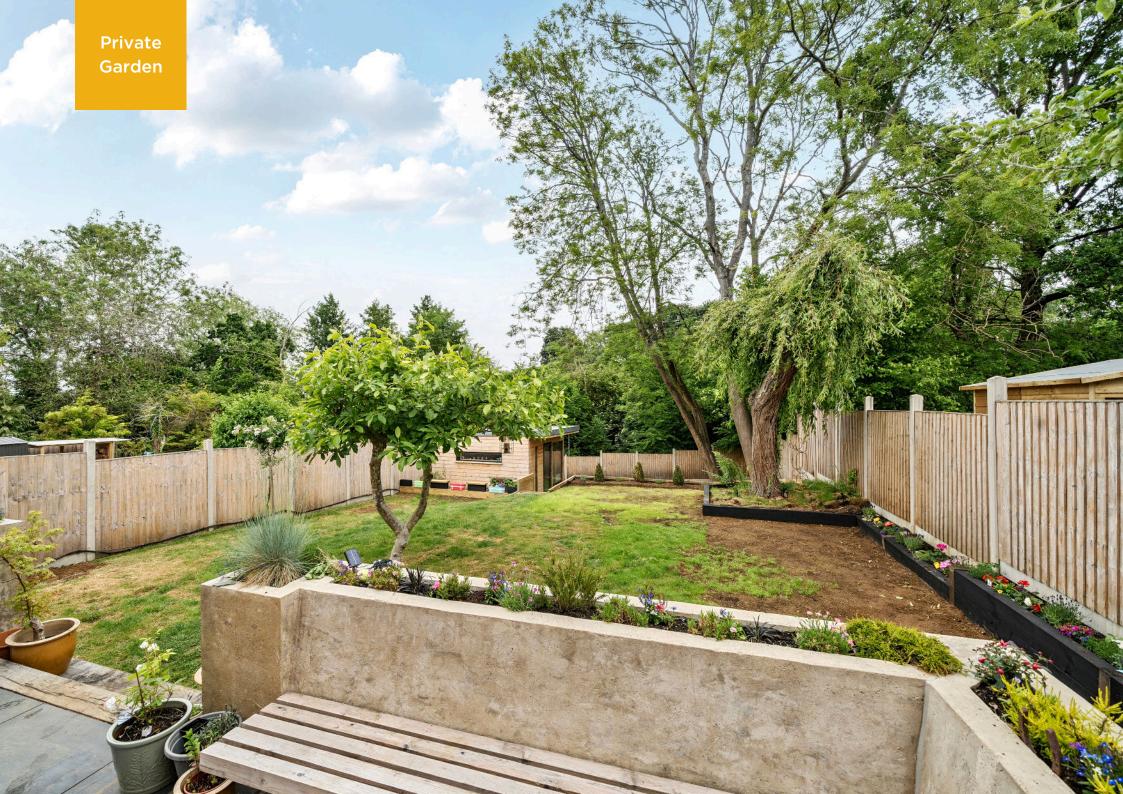

To the outside, the large Rear Garden has been landscaped with spacious patio area with inset seating and opens to the lawn, raised flower borders, steps leading down to further lawned area, Summerhouse, which could make a fantastic Home Office or Games Room for the children, recessed trampoline and all enclosed by timber fencing and enjoying a private natural aspect to the rear. To the front, has had a new driveway laid with Breedon Golden Amber gravel, and providing access to the front door and to the side.