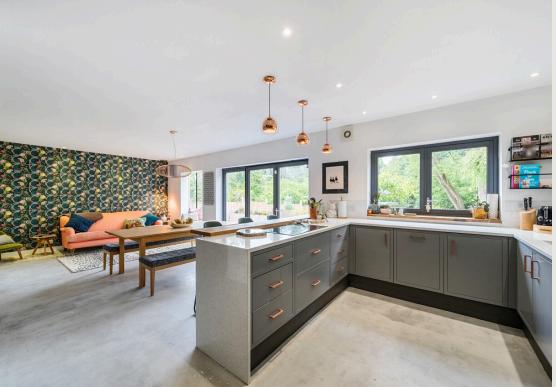

The accommodation has been designed to cater for the needs of a modern family, with an open plan feel and comprises; Spacious Hall with generous storage cupboards, Reception Hall, which opens to the cosy Sitting Room and the fantastic 28' Kitchen/Dining/Family Room, which includes an extensively refitted Kitchen, with peninsular worktop, underfloor heating and and picture window and slide & stack patio doors opening into the Rear Garden. There is also a separate refitted Utility Room, refitted Shower Room and Study/Bedroom Five, which completes the ground floor.