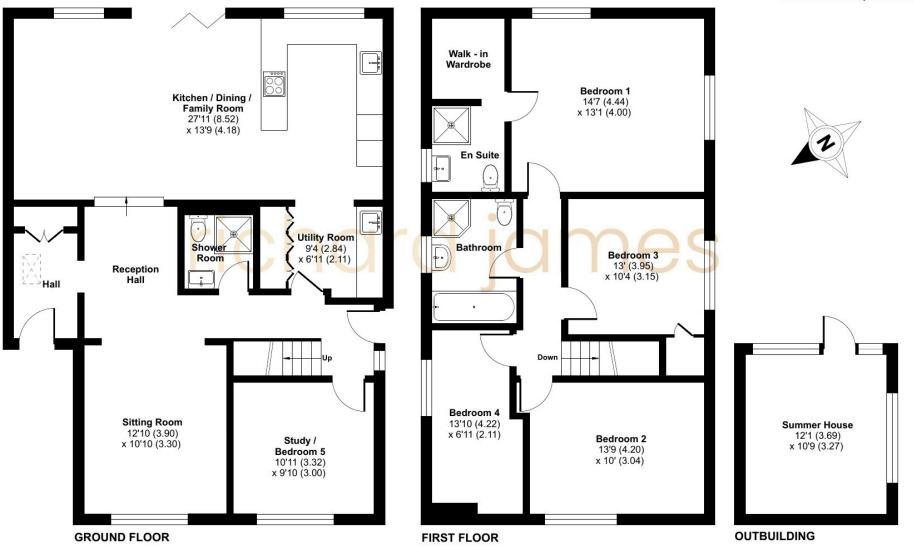

The accommodation has been designed to cater for the needs of a modern family, with an open plan feel and comprises; Spacious Hall with generous storage cupboards, Reception Hall, which opens to the cosy Sitting Room and the fantastic 28' Kitchen/Dining/Family Room, which includes an extensively refitted Kitchen, with peninsular worktop, underfloor heating and and picture window and slide & stack patio doors opening into the Rear Garden. There is also a separate refitted Utility Room, refitted Shower Room and Study/Bedroom Five, which completes the ground floor.

Alex Hudson Partner

01793 311 002 07889 366 136

alexhudson@richardjames.uk

To the first floor, you'll find the Four spacious Bedrooms, including the superb Master Suite with picture window overlooking the Rear Garden, Walk-in-wardrobe and refitted Ensuite Shower Room, as well as a refitted four piece Family Bathroom.

To the outside, the large Rear Garden has been landscaped with spacious patio area with inset seating and opens to the lawn, raised flower borders, steps leading down to further lawned area, Summerhouse, which could make a fantastic Home Office or Games Room for the children, recessed trampoline and all enclosed by timber fencing and enjoying a private natural aspect to the rear. To the front, has had a new driveway laid with Breedon Golden Amber gravel, and providing access to the front door and to the side.

Further features include PVCu double glazing, Gas Radiator Heating and an internal viewing is highly recommended to fully appreciate this stunning home.

Approximate Area = 1741 sq ft / 161.7 sq m Outbuilding = 130 sq ft / 12 sq m Total = 1871 sq ft / 173.7 sq m

For identification only - Not to scale

@rjestateagent