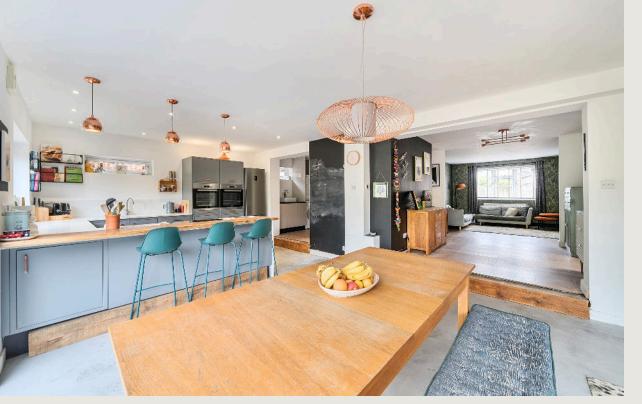

The accommodation has been designed to cater for the needs of a modern family, with an open plan feel and comprises; Spacious Hall with generous storage cupboards, Reception Hall, which opens to the cosy Sitting Room and the fantastic 28' Kitchen/Dining/Family Room, which includes an extensively refitted Kitchen, with peninsular worktop, underfloor heating and and picture window and slide & stack patio doors opening into the Rear Garden. There is also a separate refitted Utility Room, refitted Shower Room and Study/Bedroom Five, which completes the ground floor.