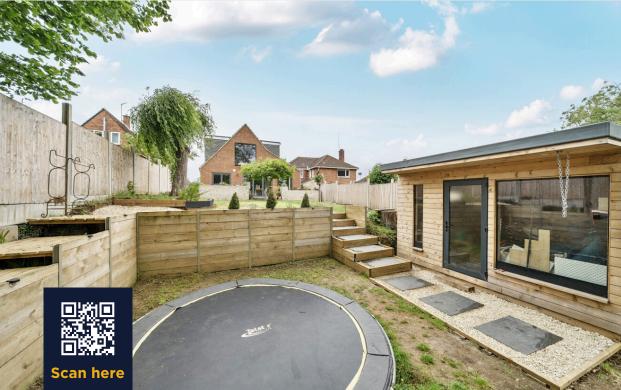

To the outside, the large Rear Garden has been landscaped with spacious patio area with inset seating and opens to the lawn, raised flower borders, steps leading down to further lawned area, Summerhouse, which could make a fantastic Home Office or Games Room for the children, recessed trampoline and all enclosed by timber fencing and enjoying a private natural aspect to the rear. To the front, has had a new driveway laid with Breedon Golden Amber gravel, and providing access to the front door and to the side.