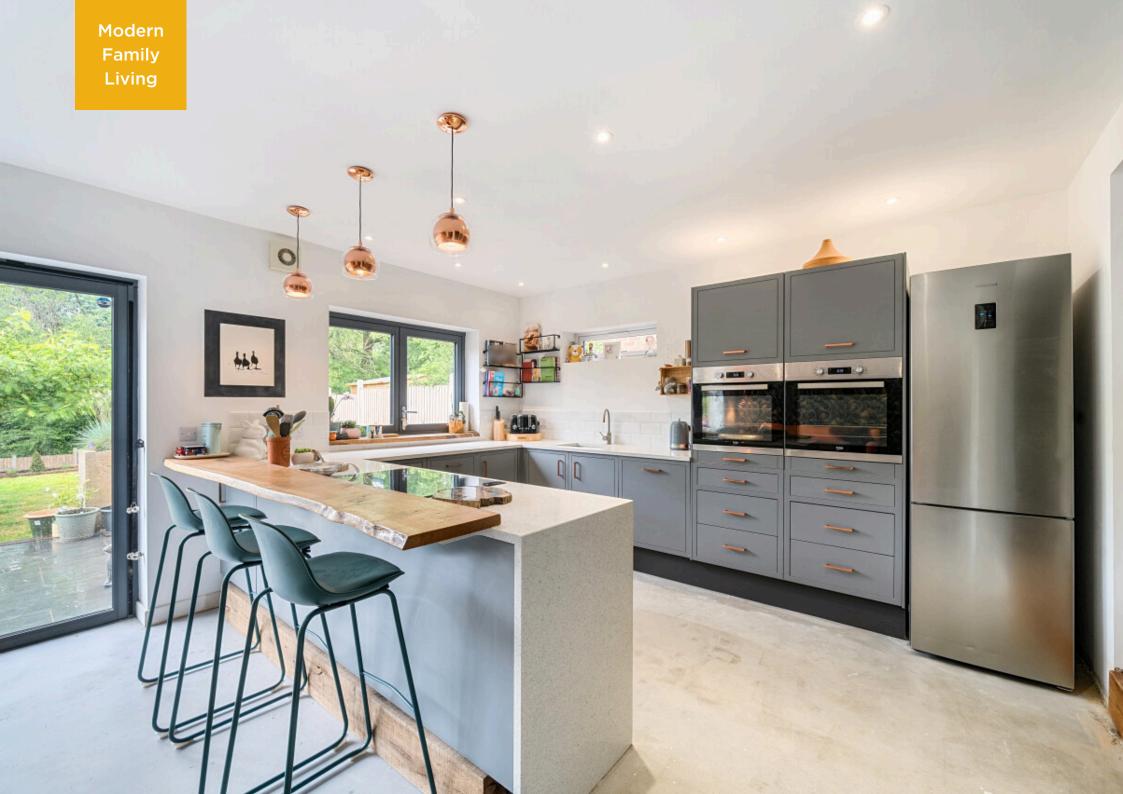

The accommodation has been designed to cater for the needs of a modern family, with an open plan feel and comprises; Spacious Hall with generous storage cupboards, Reception Hall, which opens to the cosy Sitting Room and the fantastic 28' Kitchen/Dining/Family Room, which includes an extensively refitted Kitchen, with peninsular worktop, underfloor heating and and picture window and slide & stack patio doors opening into the Rear Garden. There is also a separate refitted Utility Room, refitted Shower Room and Study/Bedroom Five, which completes the ground floor.