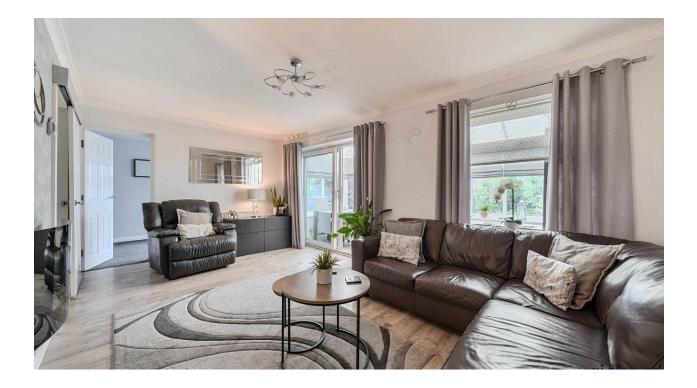

The spacious living room offers a warm and inviting setting, perfect for relaxing or hosting guests. This flows seamlessly into a large, light-filled conservatory, providing an additional versatile living space with French doors opening onto the sunny, south-facing rear garden.