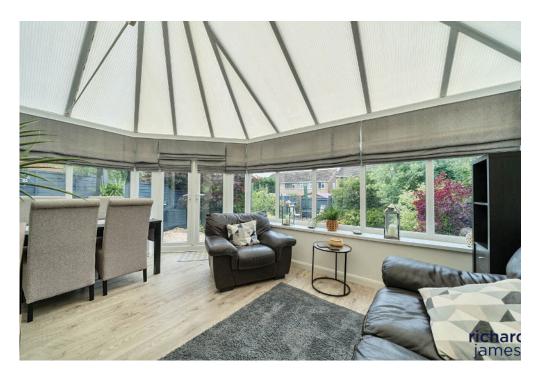

The spacious living room offers a warm and inviting setting, perfect for relaxing or hosting guests. This flows seamlessly into a large, light-filled conservatory, providing an additional versatile living space with French doors opening onto the sunny, south-facing rear garden.