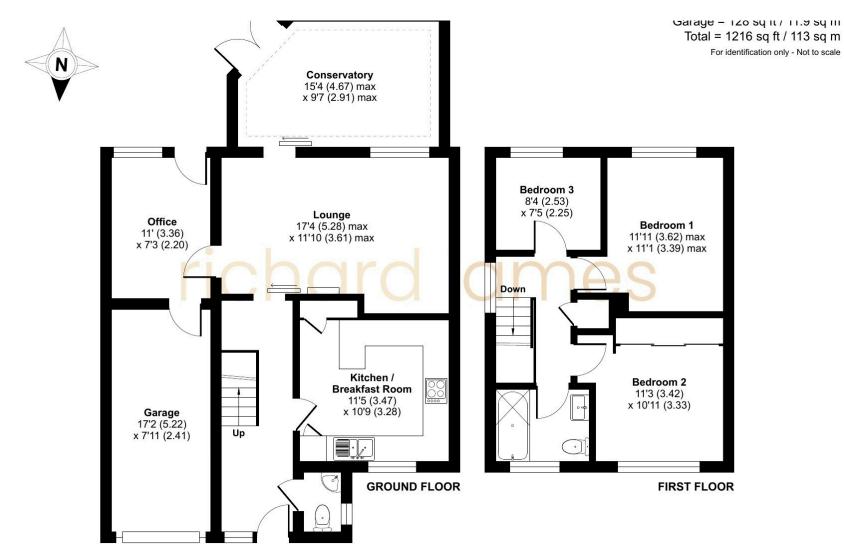

e potential), and a private, fully enclosed, low-maintenance south-facing garden—ideal for both relaxing and entertaining.

Located just a short walk from local shops, schools, Jubilee Lake, the sports centre, and the bustling High Street, this home offers the perfect combination of peaceful living and everyday convenience.

This truly is a home to fall in love with. Welcome home...





Located in a highly desirable area, you'll find schools, doctors, shops, and sporting facilities within easy reach, along with convenient bus links. Additionally, you're just a short drive from J16 of the M4, making it perfect for commuters and streamlining daily life. The High Street location offers a wonderful sense of community and unmatched convenience.



































## Floorplan



## 01793 855 117

rwb@richardjames.uk 139 High Street | Royal Wootton Bassett | SN4 7AY



richardjames.uk