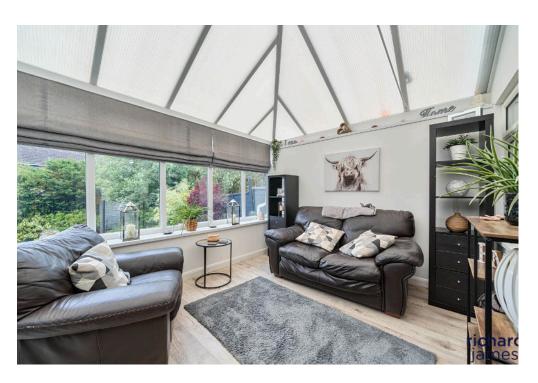

The spacious living room offers a warm and inviting setting, perfect for relaxing or hosting guests. This flows seamlessly into a large, light-filled conservatory, providing an additional versatile living space with French doors opening onto the sunny, south-facing rear garden.