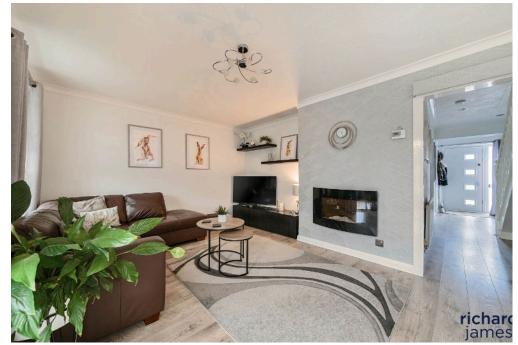

The spacious living room offers a warm and inviting setting, perfect for relaxing or hosting guests. This flows seamlessly into a large, light-filled conservatory, providing an additional versatile living space with French doors opening onto the sunny, south-facing rear garden.