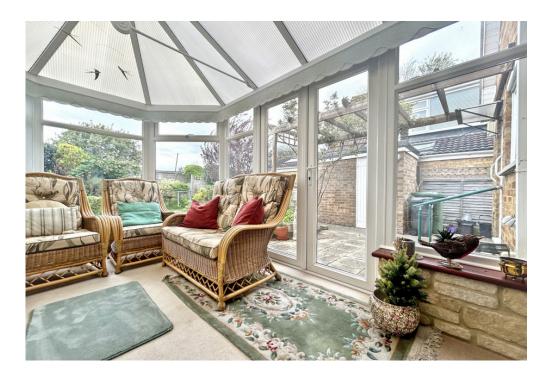

The ground floor boasts three versatile reception rooms, including a bright and airy lounge, a dedicated study, and a spacious kitchen/dining room that opens into a charming conservatory – perfect for family gatherings or entertaining. A convenient downstairs WC completes the ground floor layout.