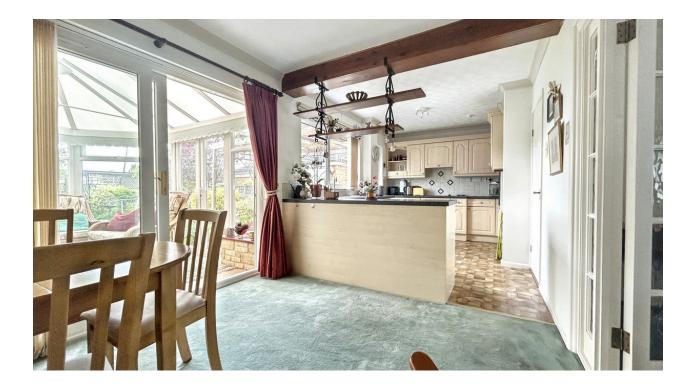

The ground floor boasts three versatile reception rooms, including a bright and airy lounge, a dedicated study, and a spacious kitchen/dining room that opens into a charming conservatory – perfect for family gatherings or entertaining. A convenient downstairs WC completes the ground floor layout.