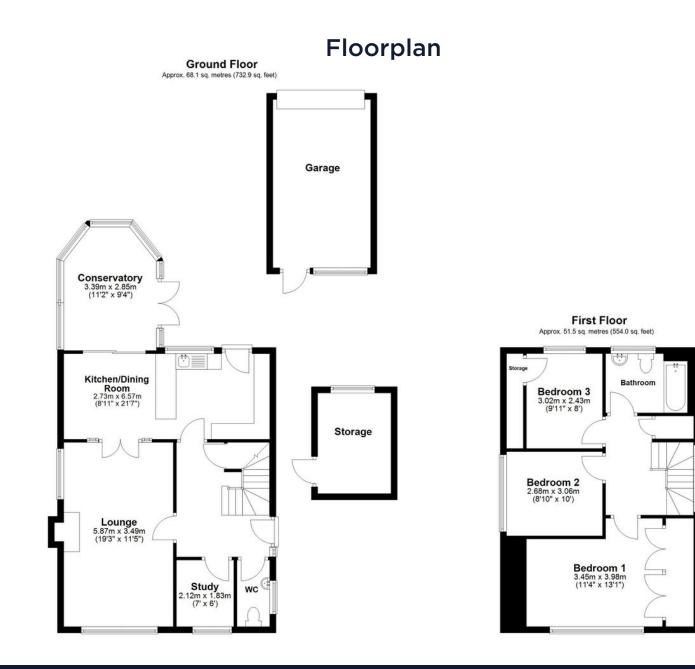

The ground floor boasts three versatile reception rooms, including a bright and airy lounge, a dedicated study, and a spacious kitchen/dining room that opens into a charming conservatory – perfect for family gatherings or entertaining. A convenient downstairs WC completes the ground floor layout.

Upstairs, the property offers three well-proportioned bedrooms, with the principal bedroom benefiting from ample built-in storage. The first floor also includes a family bathroom and additional storage space.

Externally, the property enjoys a detached garage with an electric roller door, side access, and a separate storage building. The home is serviced by a gas-fired combi boiler and offers a fantastic canvas for refurbishment and personalisation.