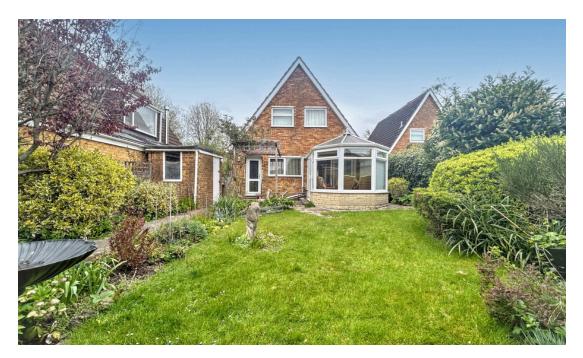

The ground floor boasts three versatile reception rooms, including a bright and airy lounge, a dedicated study, and a spacious kitchen/dining room that opens into a charming conservatory – perfect for family gatherings or entertaining. A convenient downstairs WC completes the ground floor layout.

Externally, the property enjoys a detached garage with an electric roller door, side access, and a separate storage building. The home is serviced by a gas-fired combi boiler and offers a fantastic canvas for refurbishment and personalisation.