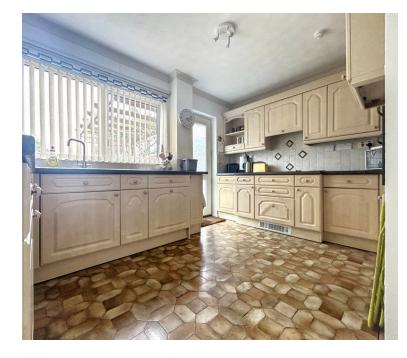

The ground floor boasts three versatile reception rooms, including a bright and airy lounge, a dedicated study, and a spacious kitchen/dining room that opens into a charming conservatory – perfect for family gatherings or entertaining. A convenient downstairs WC completes the ground floor layout.