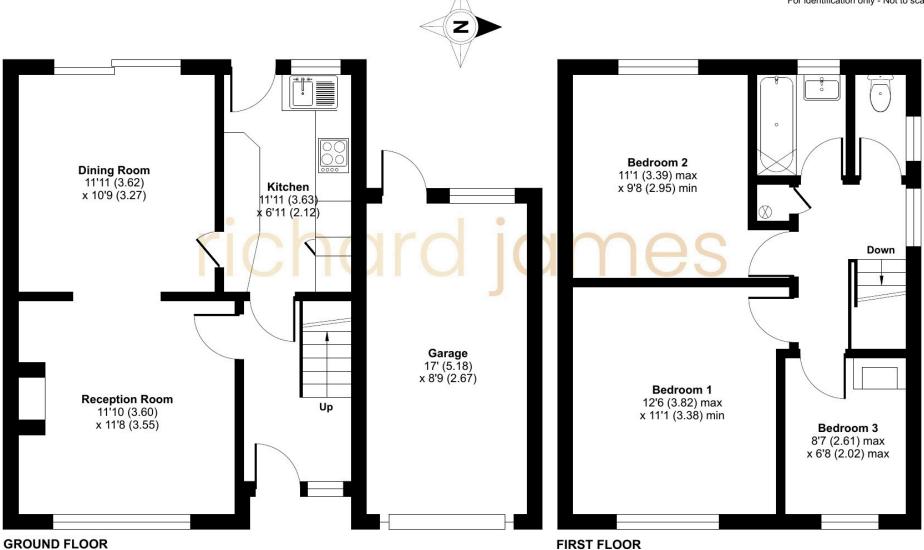

Additional benefits include gas central heating and double glazing throughout.

The property would benefit from some cosmetic updating, offering potential for buyers to add their own stamp.

Approximate Area = 862 sq ft / 80.1 sq m Garage = 149 sq ft / 13.8 sq m Total = 1011 sq ft / 93.9 sq m For identification only - Not to scale