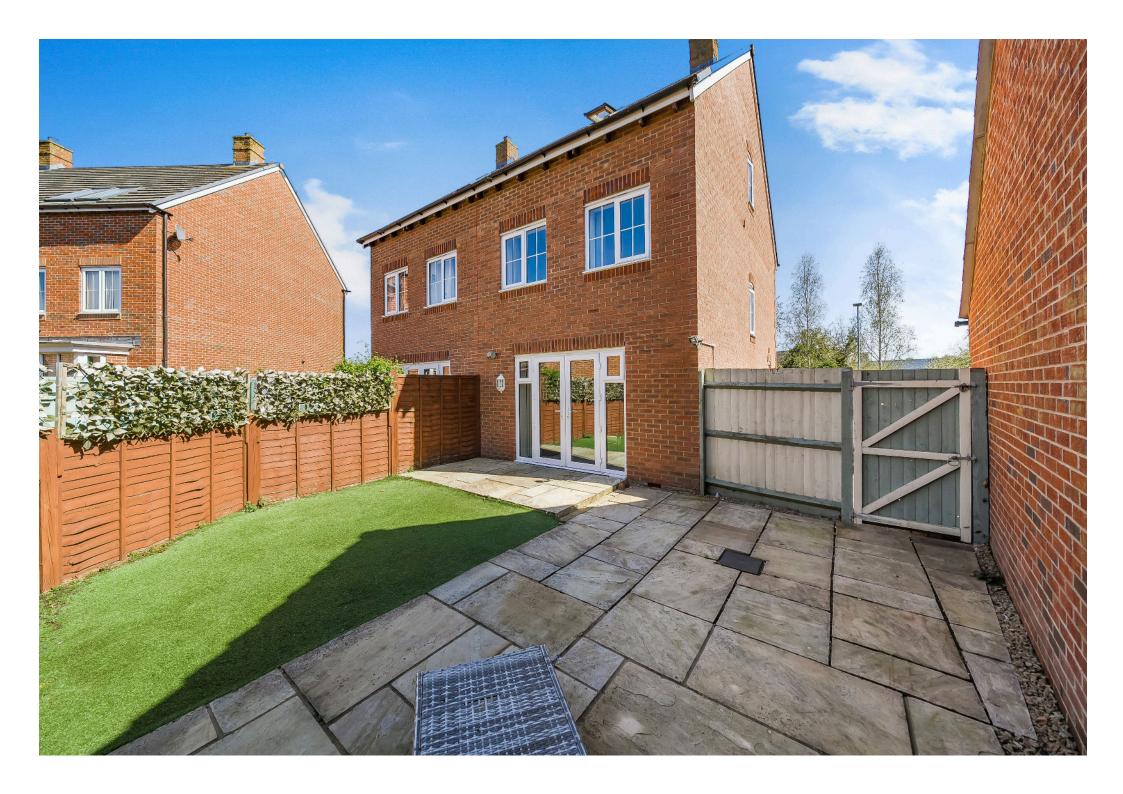

Upon entering, the welcoming entrance hall provides access to a well-appointed kitchen and a spacious lounge/diner to the rear. The open-plan living space is perfect for relaxing or entertaining, with large French doors leading to the beautifully landscaped rear garden.

Externally, the property benefits from a long driveway, offering ample off-road parking, and a well-maintained rear garden, ideal for outdoor enjoyment.

With no onward chain, this fantastic home is ready to move straight into. Early viewing is highly recommended!