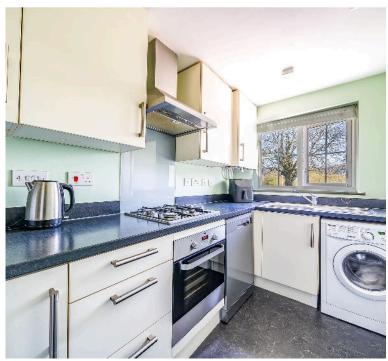

Upon entering, the welcoming entrance hall provides access to a well-appointed kitchen and a spacious lounge/diner to the rear. The open-plan living space is perfect for relaxing or entertaining, with large French doors leading to the beautifully landscaped rear garden.