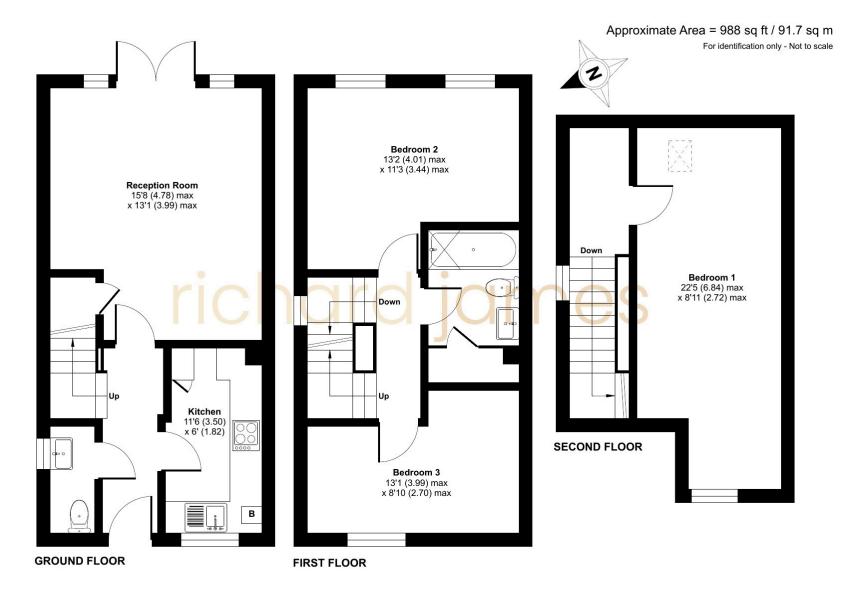

g entrance hall provides access to a well-appointed kitchen and a spacious lounge/diner to the rear. The open-plan living space is perfect for relaxing or entertaining, with large French doors leading to the beautifully landscaped rear garden.

The first floor boasts two generously sized double bedrooms, along with a family bathroom featuring a large storage cupboard.

Occupying the entire top floor, the impressive master suite spans the full width of the home, complete with eaves storage.

Externally, the property benefits from a long driveway, offering ample off-road parking, and a well-maintained rear garden, ideal for outdoor enjoyment.





With no onward chain, this fantastic home is ready to move straight into. Early viewing is highly recommended!





















## Floorplan



07460 922 221

richard james