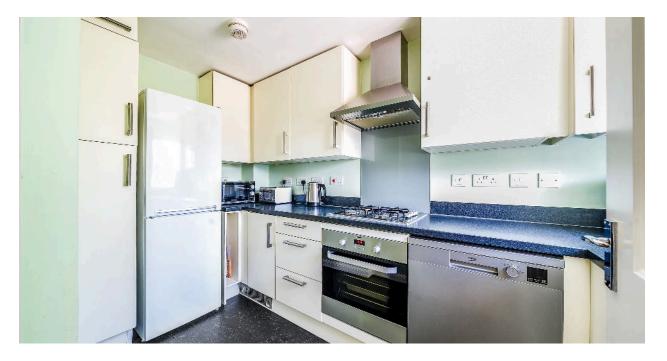

Upon entering, the welcoming entrance hall provides access to a well-appointed kitchen and a spacious lounge/diner to the rear. The open-plan living space is perfect for relaxing or entertaining, with large French doors leading to the beautifully landscaped rear garden.