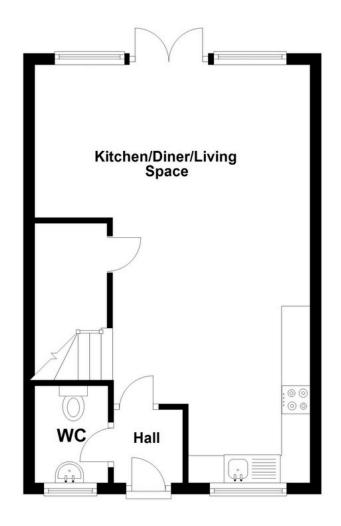

ween the iconic dreaming spires of Oxford and the historic market town of Swindon, Faringdon is a picturesque and thriving market town situated on the edge of the Vale of the White Horse in south-west Oxfordshire. Steeped in history and full of character, Faringdon offers a delightful blend of period charm and modern convenience. The town centre features a vibrant mix of independent shops, cosy cafés, traditional pubs, and local amenities, including a weekly market that celebrates its rich heritage. Residents also benefit from a choice of well-regarded schools, leisure facilities, and nearby countryside walks, including the renowned Faringdon Folly and stunning views across the Vale. Faringdon enjoys excellent transport connections, with easy access to the A420.













## Floorplan