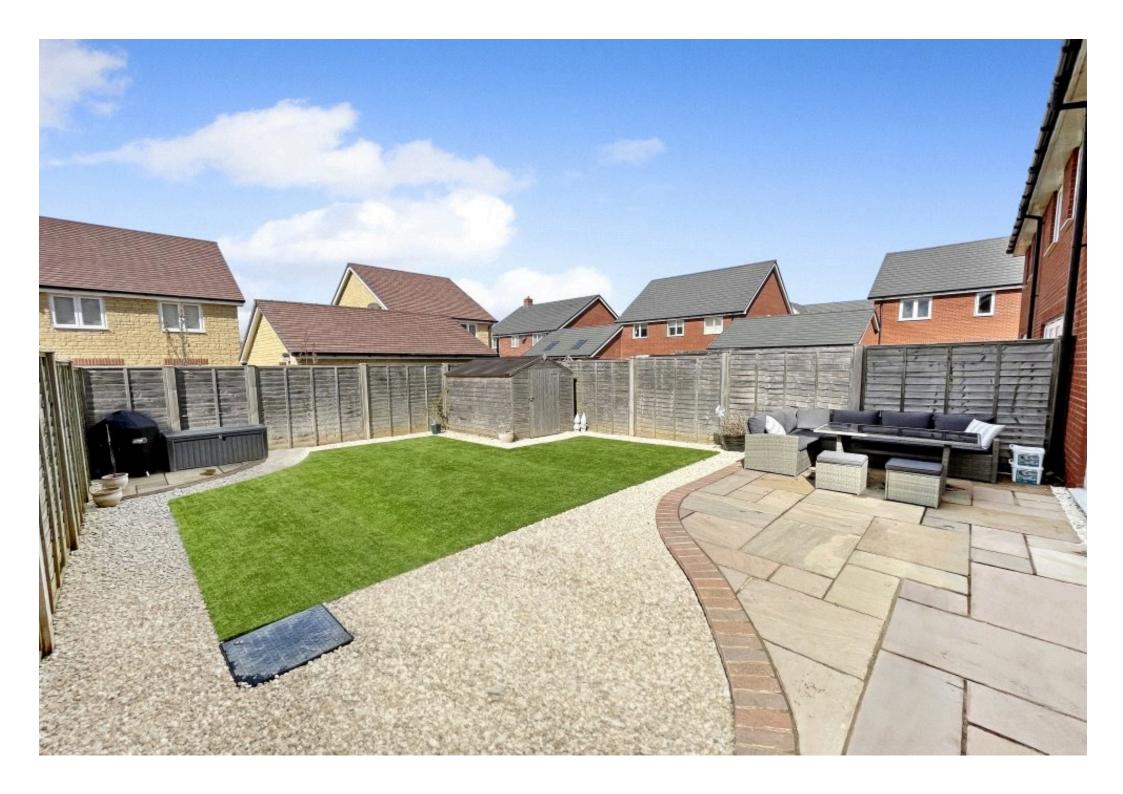

To the first floor are two generously sized bedrooms, including a principal bedroom benefiting from its own en-suite shower room, alongside a stylish family bathroom. Externally, the home boasts an enclosed rear garden, ideal for outdoor enjoyment, along with off-road parking located to the side of the property.