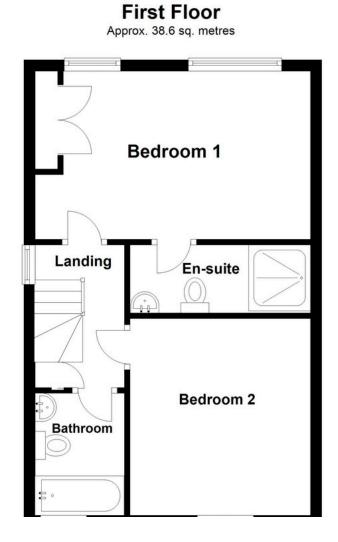

To the first floor are two generously sized bedrooms, including a principal bedroom benefiting from its own en-suite shower room, alongside a stylish family bathroom. Externally, the home boasts an enclosed rear garden, ideal for outdoor enjoyment, along with off-road parking located to the side of the property.