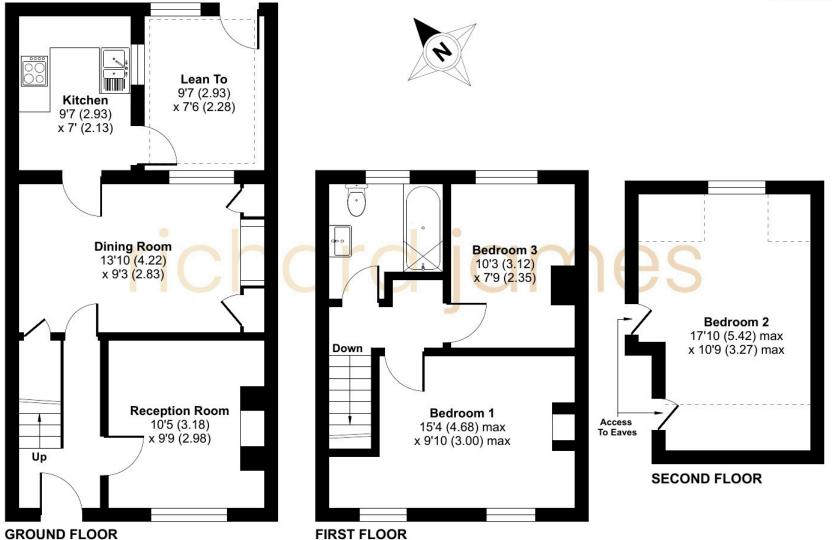

## Wroughton

Freehold | EPC Rating - C

A two bedroom home with loft room located in centrally in Wroughton.

The property offers two reception rooms, fitted kitchen, utility area, two bedrooms, bathroom and loft room (used as an occasional bedroom). Outside are enclosed gardens,

Approximate Area = 824 sq ft / 76.5 sq m(excludes lean to) Limited Use Area(s) = 46 sq ft / 4.2 sq m Total = 870 sq ft / 80.8 sq m

For identification only - Not to scale

wroughton@richardjames.uk 80 High Street | Wroughton | SN4 9JZ richardjames.uk