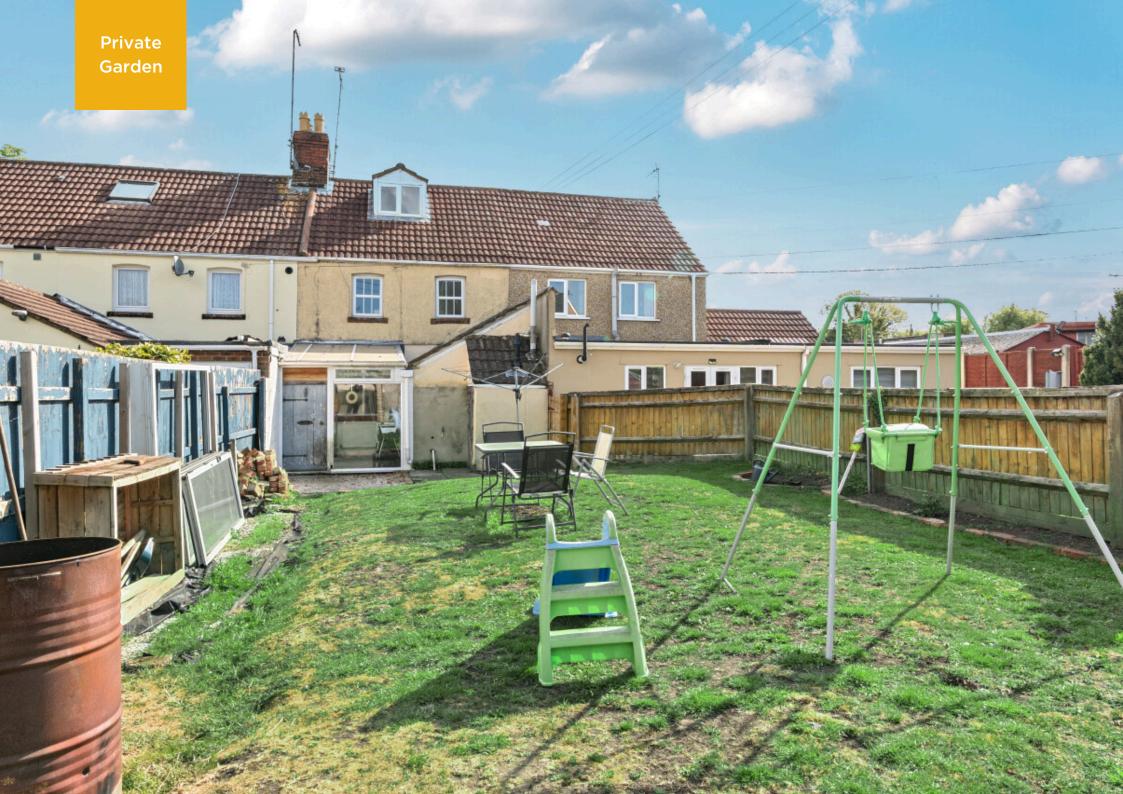

## Wroughton

Freehold | EPC Rating - C

A two bedroom home with loft room located in centrally in Wroughton.

The property offers two reception rooms, fitted kitchen, utility area, two bedrooms, bathroom and loft room (used as an occasional bedroom). Outside are enclosed gardens,