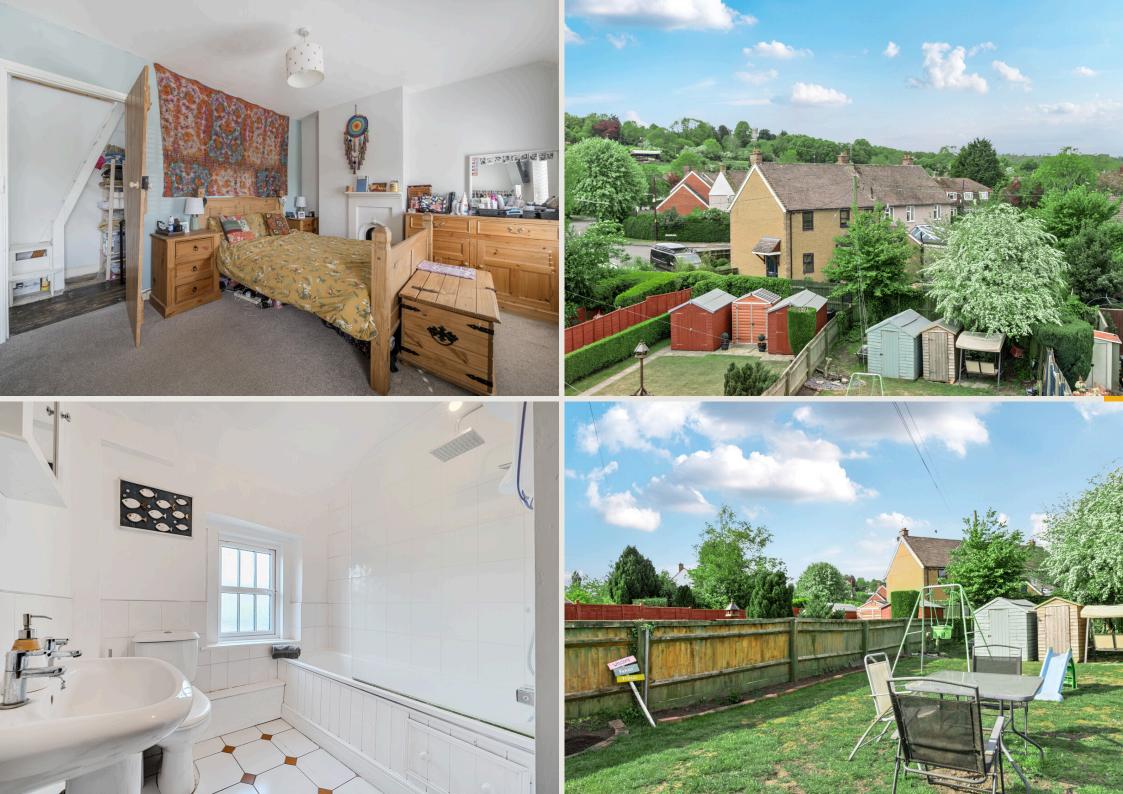

## Wroughton

Freehold | EPC Rating - C

A two bedroom home with loft room located in centrally in Wroughton.

The property offers two reception rooms, fitted kitchen, utility area, two bedrooms, bathroom and loft room (used as an occasional bedroom). Outside are enclosed gardens,