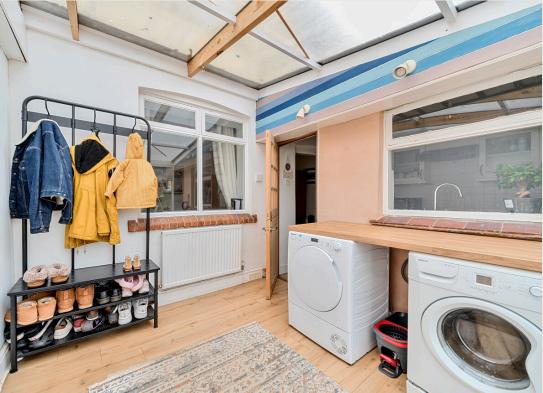

## Wroughton

Freehold | EPC Rating - C

A two bedroom home with loft room located in centrally in Wroughton.

The property offers two reception rooms, fitted kitchen, utility area, two bedrooms, bathroom and loft room (used as an occasional bedroom). Outside are enclosed gardens,