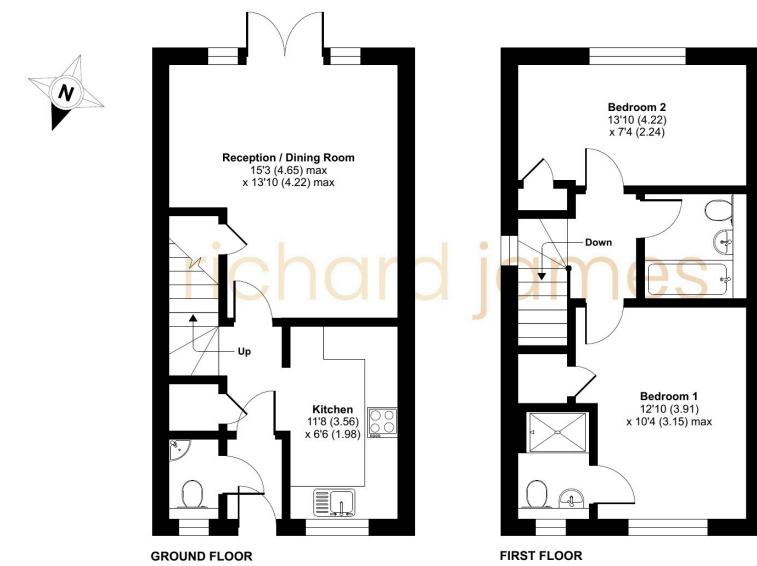

The accommodation comprises an entrance hall, cloakroom, a modern fitted kitchen, and a spacious open-plan living/dining room that opens out onto the rear garden. The garden enjoys a peaceful outlook over school playing fields with distant views of the surrounding countryside.

Alex Hornby Director

01793 311 013 07889 366 134

alexhornby@richardjames.uk

Upstairs, the property offers two generous double bedrooms, including a master with en-suite shower room, and a contemporary family bathroom.