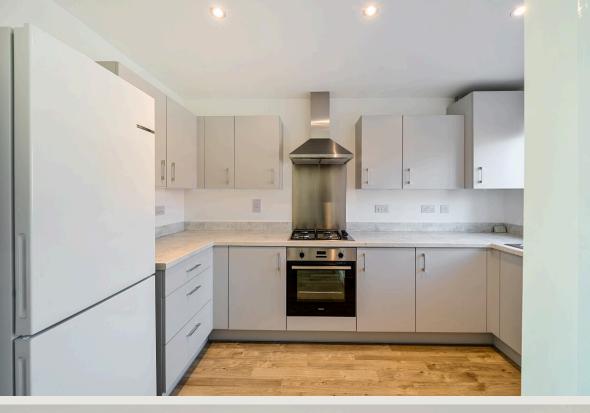

The accommodation comprises an entrance hall, cloakroom, a modern fitted kitchen, and a spacious open-plan living/dining room that opens out onto the rear garden. The garden enjoys a peaceful outlook over school playing fields with distant views of the surrounding countryside.