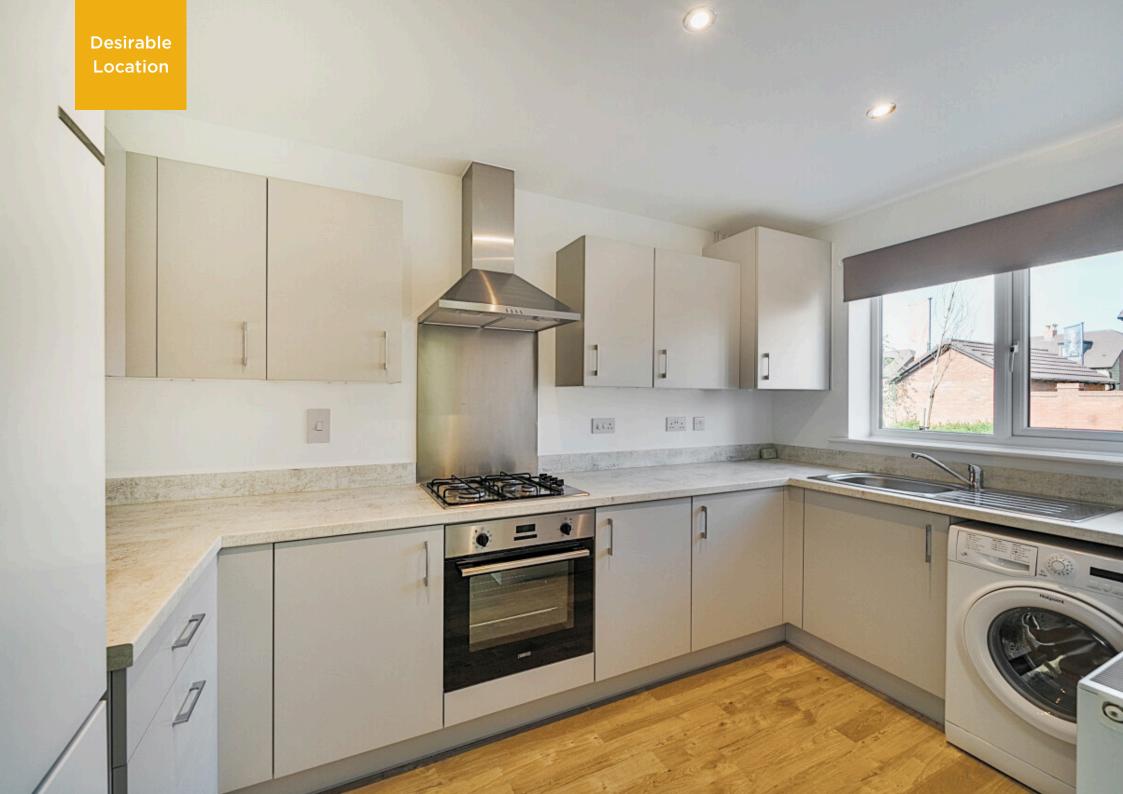

The accommodation comprises an entrance hall, cloakroom, a modern fitted kitchen, and a spacious open-plan living/dining room that opens out onto the rear garden. The garden enjoys a peaceful outlook over school playing fields with distant views of the surrounding countryside.