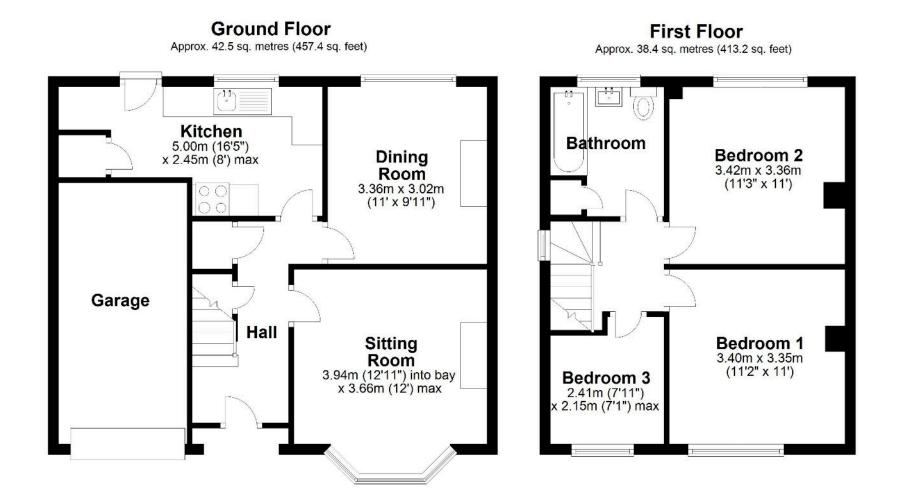

The accommodation comprises: Storm Porch, Hall, Sitting Room with bay window, Dining Room and Kitchen. With the Three Bedrooms and Bathroom, to the first floor.

To the outside, includes a pleasant enclosed Rear Garden, laid predominantly to lawn, shrub and flower borders and enclosed by hedging. With gardens to front and driveway leading to the attached Garage.

## Floorplan

01793 520 720 oldtown@richardjames.uk 101 Victoria Road | Swindon | SN1 3BD

richardjames.uk