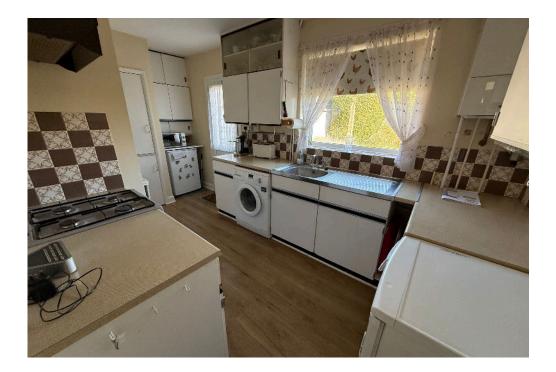

The accommodation comprises: Storm Porch, Hall, Sitting Room with bay window, Dining Room and Kitchen. With the Three Bedrooms and Bathroom, to the first floor.

To the outside, includes a pleasant enclosed Rear Garden, laid predominantly to lawn, shrub and flower borders and enclosed by hedging. With gardens to front and driveway leading to the attached Garage.