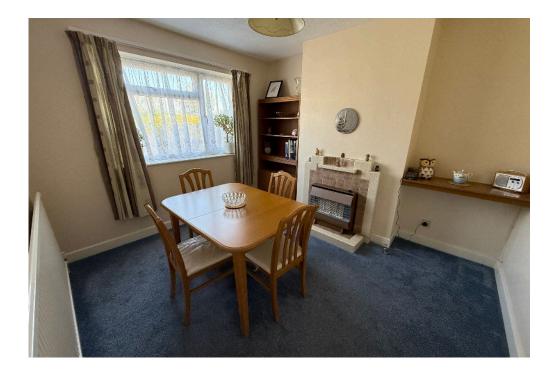

The accommodation comprises: Storm Porch, Hall, Sitting Room with bay window, Dining Room and Kitchen. With the Three Bedrooms and Bathroom, to the first floor.

To the outside, includes a pleasant enclosed Rear Garden, laid predominantly to lawn, shrub and flower borders and enclosed by hedging. With gardens to front and driveway leading to the attached Garage.