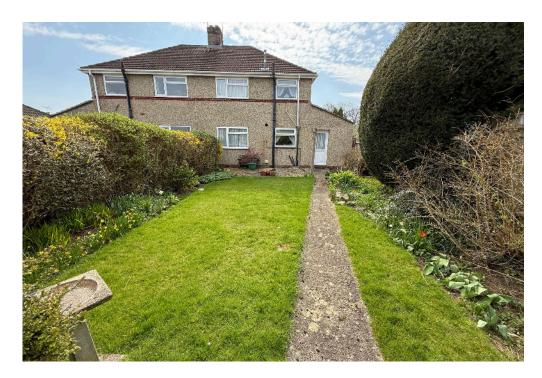

This traditional, bay fronted semi-detached home, has been in the same family for some 50 years and is now looking for a new owner.

This Three Bedroom semi-detached home does require updating and offers excellent potential for improvement.

The accommodation comprises: Storm Porch, Hall, Sitting Room with bay window, Dining Room and Kitchen. With the Three Bedrooms and Bathroom, to the first floor.

To the outside, includes a pleasant enclosed Rear Garden, laid predominantly to lawn, shrub and flower borders and enclosed by hedging. With gardens to front and driveway leading to the attached Garage.