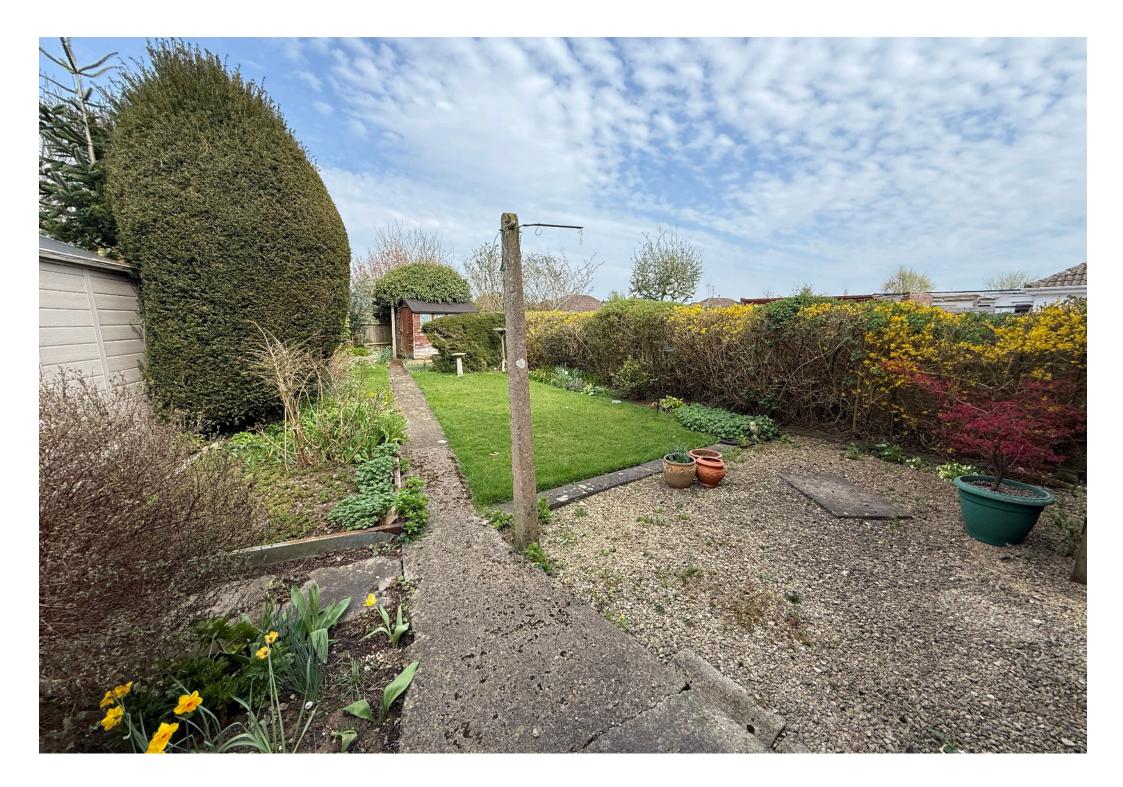

The accommodation comprises: Storm Porch, Hall, Sitting Room with bay window, Dining Room and Kitchen. With the Three Bedrooms and Bathroom, to the first floor.

To the outside, includes a pleasant enclosed Rear Garden, laid predominantly to lawn, shrub and flower borders and enclosed by hedging. With gardens to front and driveway leading to the attached Garage.