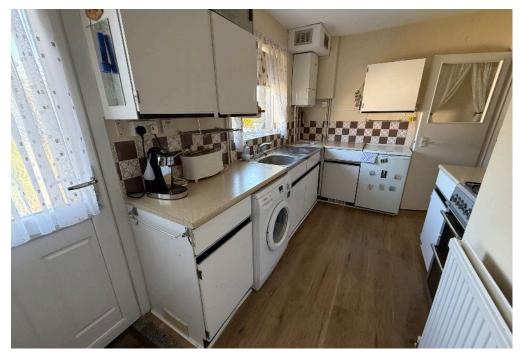

The accommodation comprises: Storm Porch, Hall, Sitting Room with bay window, Dining Room and Kitchen. With the Three Bedrooms and Bathroom, to the first floor.

To the outside, includes a pleasant enclosed Rear Garden, laid predominantly to lawn, shrub and flower borders and enclosed by hedging. With gardens to front and driveway leading to the attached Garage.