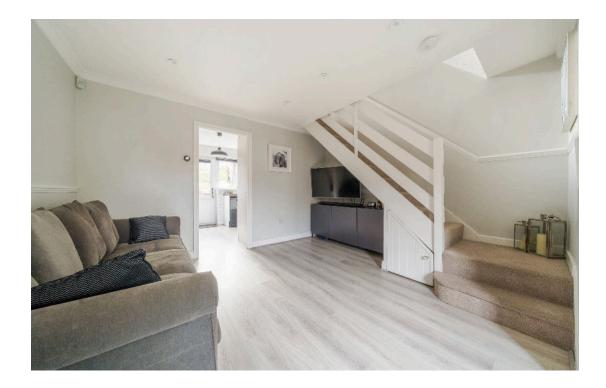

Upon entry you are greeted by the porch leading through to a spacious and bright living room and modern kitchen with integrated oven, electric hob and breakfast bar. To the rear is a low maintenance garden with a stylish decking area and convenient rear gate access.