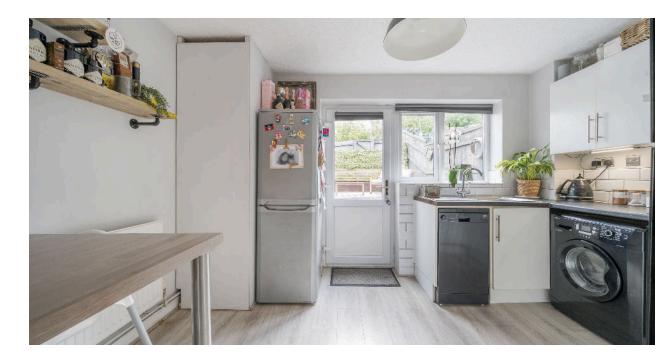

Upon entry you are greeted by the porch leading through to a spacious and bright living room and modern kitchen with integrated oven, electric hob and breakfast bar. To the rear is a low maintenance garden with a stylish decking area and convenient rear gate access.