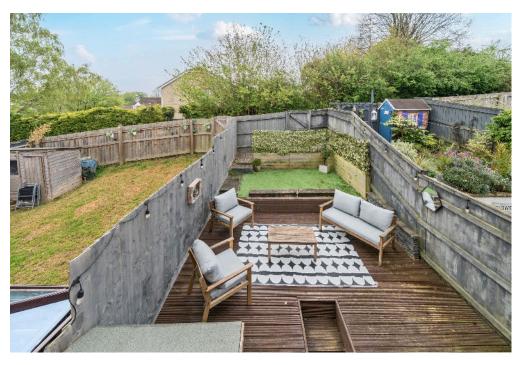

Upon entry you are greeted by the porch leading through to a spacious and bright living room and modern kitchen with integrated oven, electric hob and breakfast bar. To the rear is a low maintenance garden with a stylish decking area and convenient rear gate access.