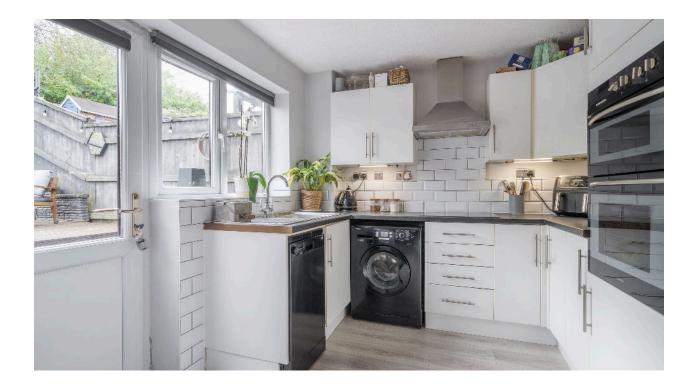

Upon entry you are greeted by the porch leading through to a spacious and bright living room and modern kitchen with integrated oven, electric hob and breakfast bar. To the rear is a low maintenance garden with a stylish decking area and convenient rear gate access.