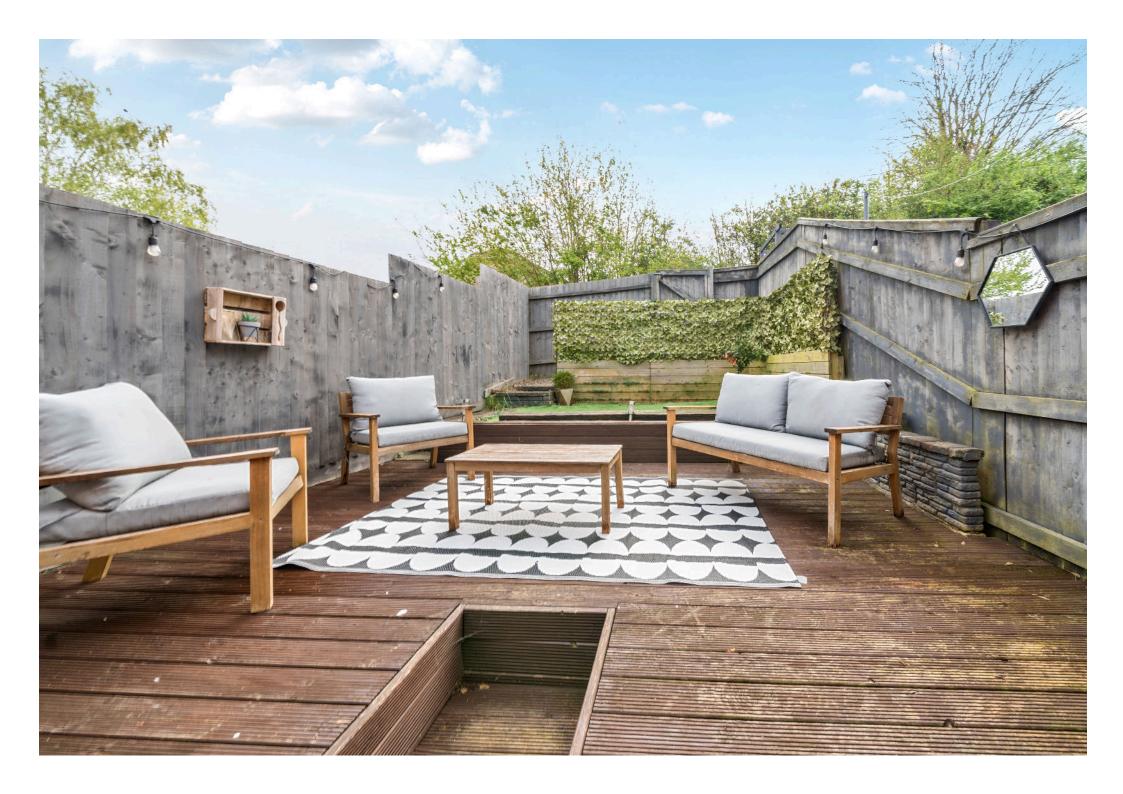

Upon entry you are greeted by the porch leading through to a spacious and bright living room and modern kitchen with integrated oven, electric hob and breakfast bar. To the rear is a low maintenance garden with a stylish decking area and convenient rear gate access.