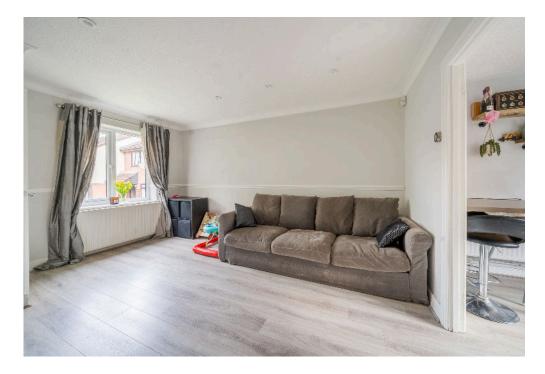

Upon entry you are greeted by the porch leading through to a spacious and bright living room and modern kitchen with integrated oven, electric hob and breakfast bar. To the rear is a low maintenance garden with a stylish decking area and convenient rear gate access.