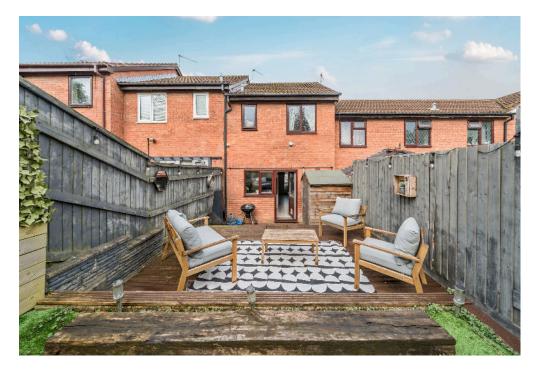

Upon entry you are greeted by the porch leading through to a spacious and bright living room and modern kitchen with integrated oven, electric hob and breakfast bar. To the rear is a low maintenance garden with a stylish decking area and convenient rear gate access.