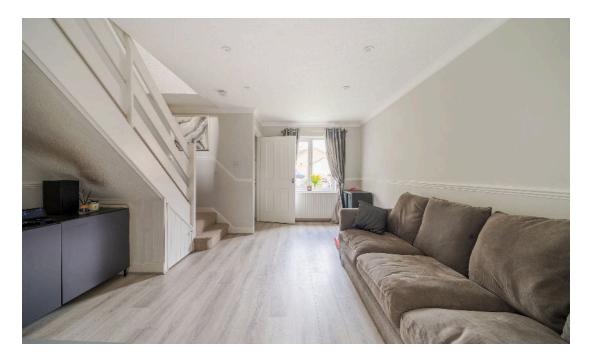

Upon entry you are greeted by the porch leading through to a spacious and bright living room and modern kitchen with integrated oven, electric hob and breakfast bar. To the rear is a low maintenance garden with a stylish decking area and convenient rear gate access.