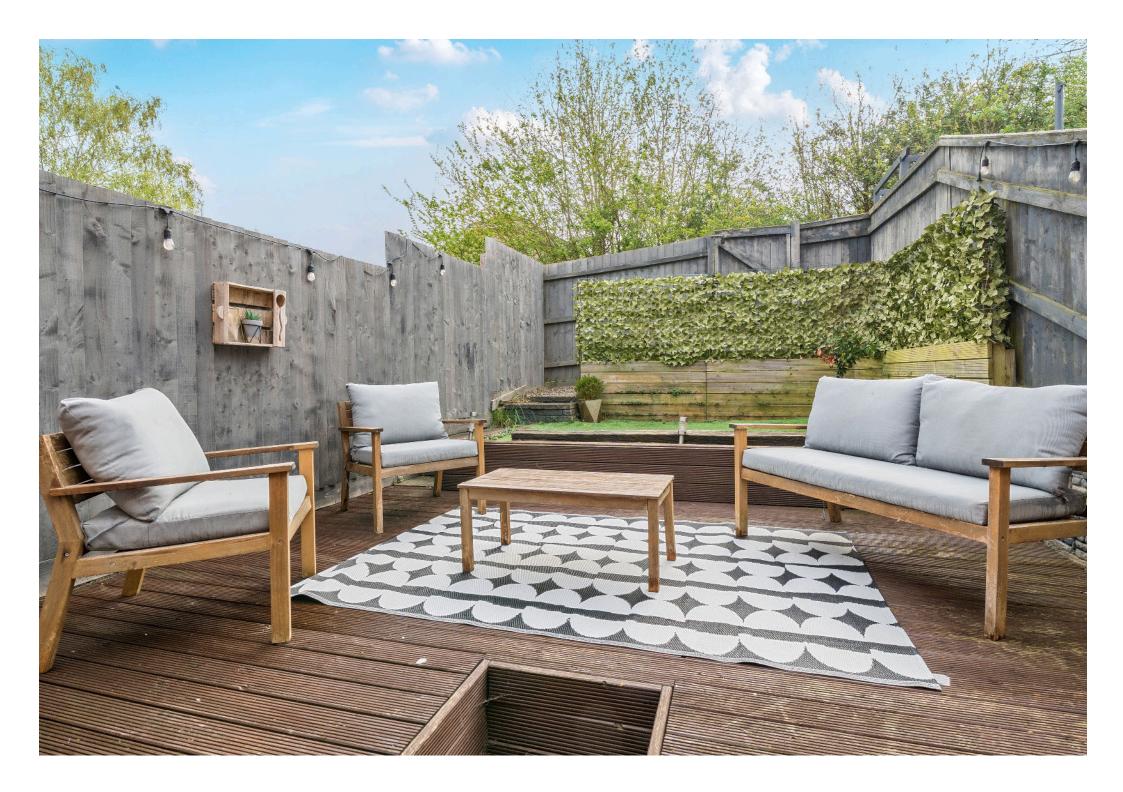

Upon entry you are greeted by the porch leading through to a spacious and bright living room and modern kitchen with integrated oven, electric hob and breakfast bar. To the rear is a low maintenance garden with a stylish decking area and convenient rear gate access.