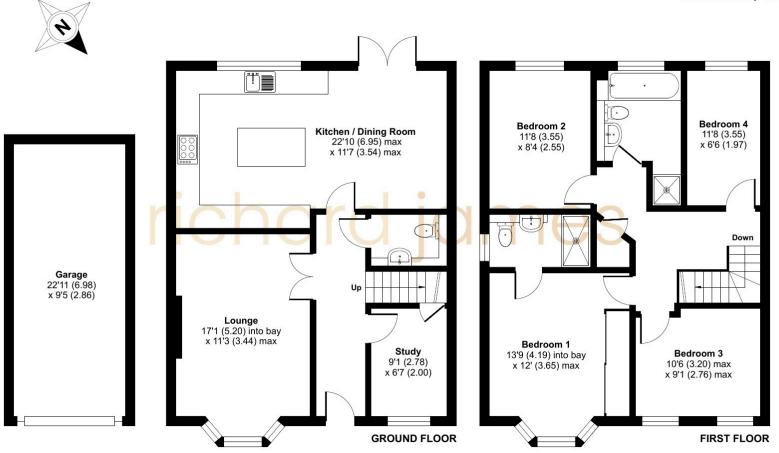

## Floorplan

Approximate Area = 1342 sq ft / 124.6 sq m Garage = 214 sq ft / 19.8 sq m Total = 1556 sq ft / 144.4 sq m For identification only - Not to scale

07460 922 211 izzybowles@richardjames.uk 101 Victoria Road | Swindon | SN1 3BD