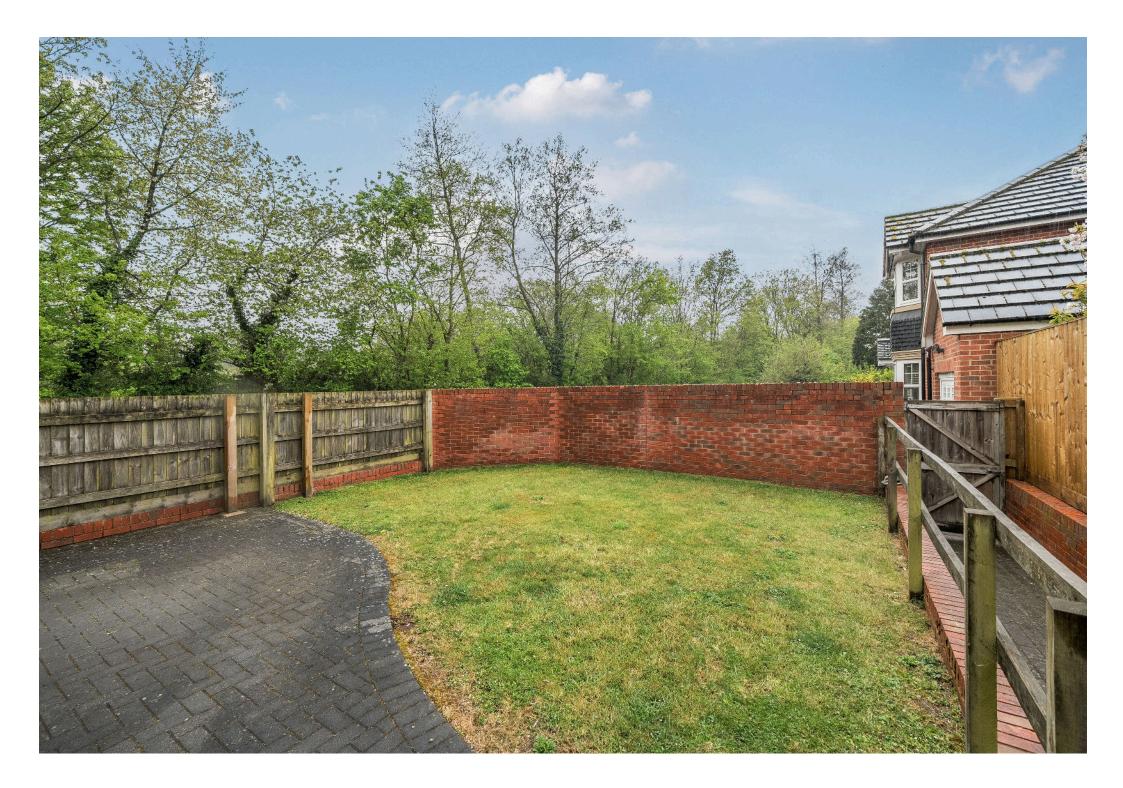

Externally, the rear garden is westerly-facing, ideal for enjoying the afternoon and evening sun. To the rear of the home, there is a single garage and a double driveway, providing ample off-road parking.