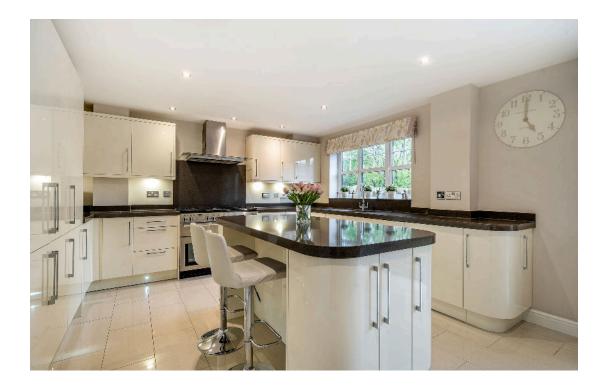

To the rear, the heart of the home is the open-plan kitchen and dining area. Featuring inbuilt appliances, a pantry cupboard and underfloor heating. There is also plenty of space for a large dining table. French doors open directly onto the rear garden. Downstairs also benefits from a practical study/ boot room, ideal for home working, as well as a convenient cloakroom.