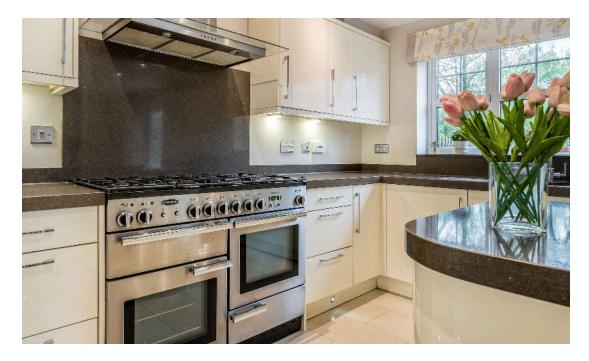

To the rear, the heart of the home is the open-plan kitchen and dining area. Featuring inbuilt appliances, a pantry cupboard and underfloor heating. There is also plenty of space for a large dining table. French doors open directly onto the rear garden. Downstairs also benefits from a practical study/ boot room, ideal for home working, as well as a convenient cloakroom.