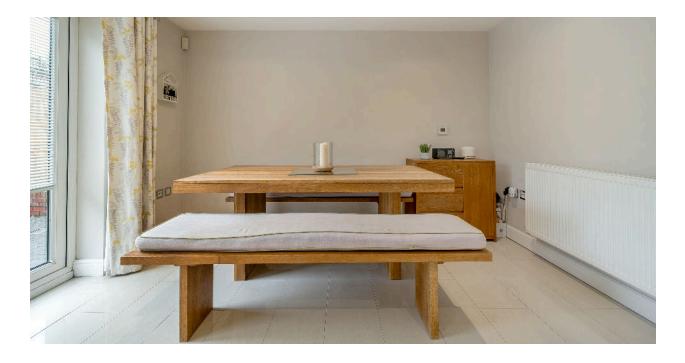

To the rear, the heart of the home is the open-plan kitchen and dining area. Featuring inbuilt appliances, a pantry cupboard and underfloor heating. There is also plenty of space for a large dining table. French doors open directly onto the rear garden. Downstairs also benefits from a practical study/ boot room, ideal for home working, as well as a convenient cloakroom.