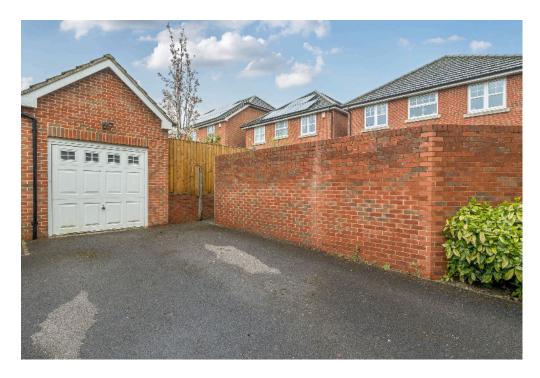

Externally, the rear garden is westerly-facing, ideal for enjoying the afternoon and evening sun. To the rear of the home, there is a single garage and a double driveway, providing ample off-road parking.