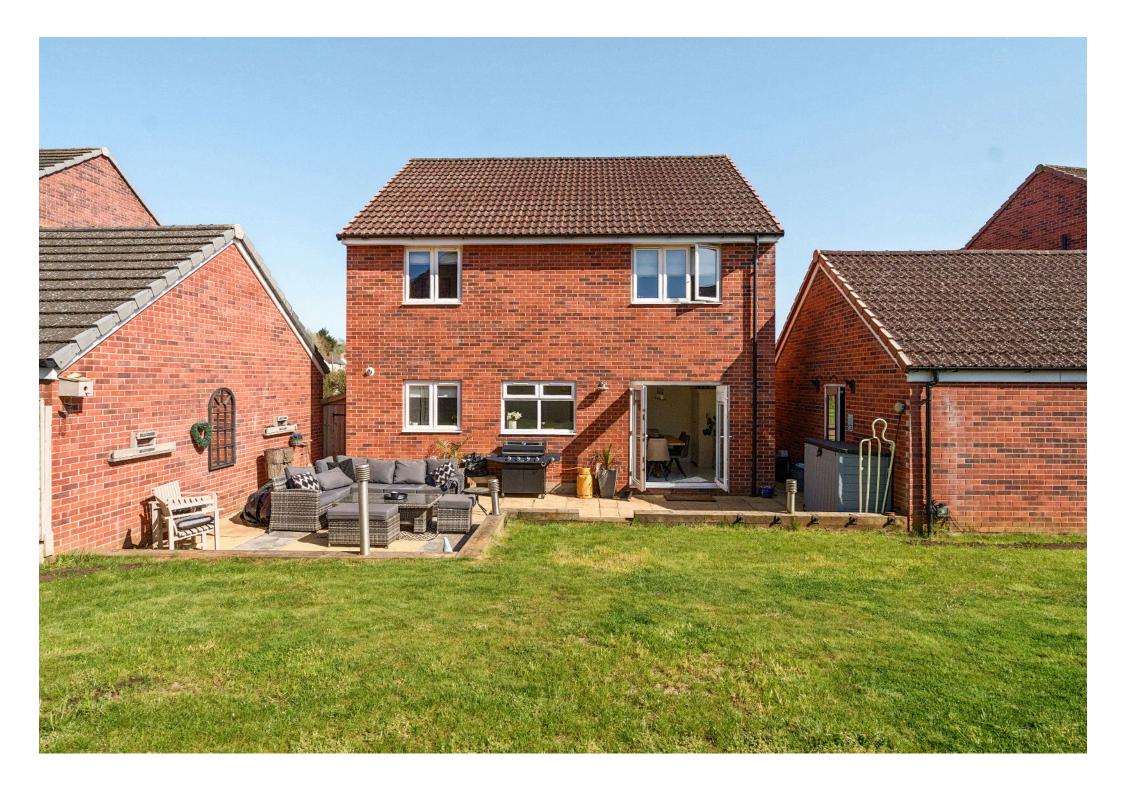

Upstairs, there are four double bedrooms. The main bedroom features fitted wardrobes and a modern ensuite, while the remaining rooms are served by a well appointed four piece family bathroom.

Outside, the rear garden is larger than average for the development and offers a mix of patio and lawn - great for relaxing or entertaining.

The garage has been thoughtfully converted into an outdoor entertaining space, complete with a built-in bar, while still maintaining useful storage. There's also convenient driveway parking immediately to the side of the house.