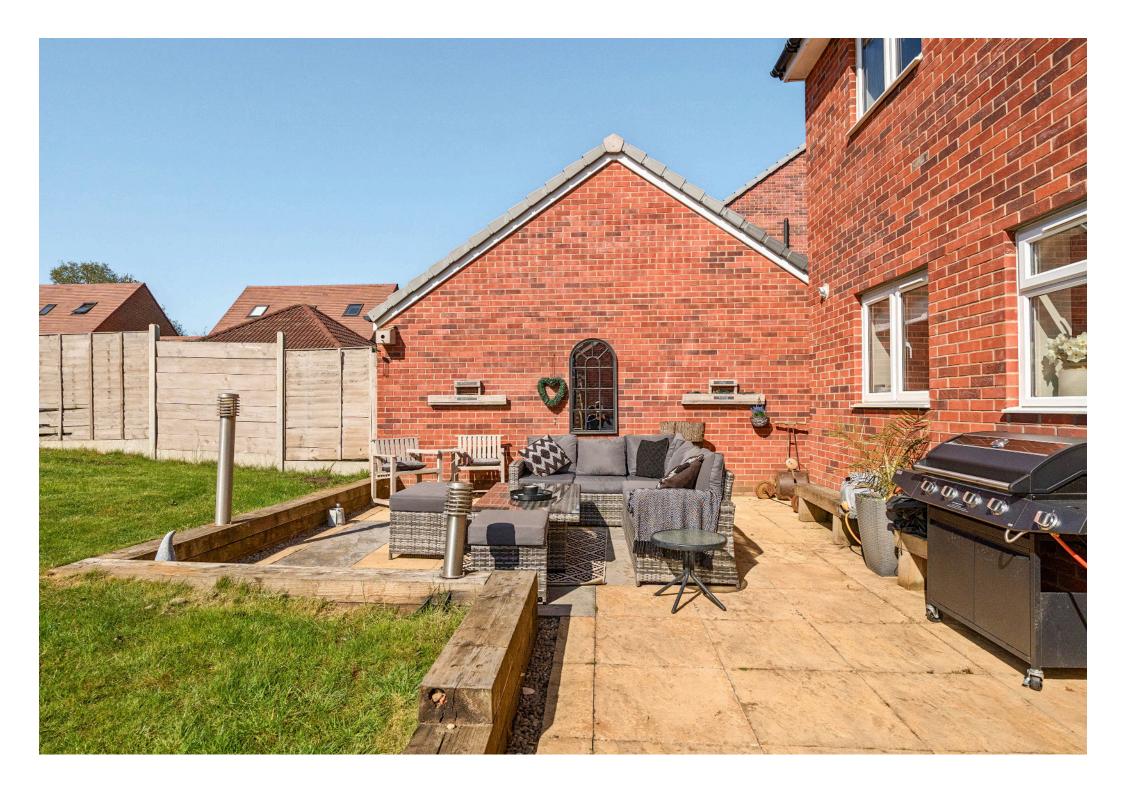

Upstairs, there are four double bedrooms. The main bedroom features fitted wardrobes and a modern ensuite, while the remaining rooms are served by a well appointed four piece family bathroom.

Outside, the rear garden is larger than average for the development and offers a mix of patio and lawn - great for relaxing or entertaining.

The garage has been thoughtfully converted into an outdoor entertaining space, complete with a built-in bar, while still maintaining useful storage. There's also convenient driveway parking immediately to the side of the house.