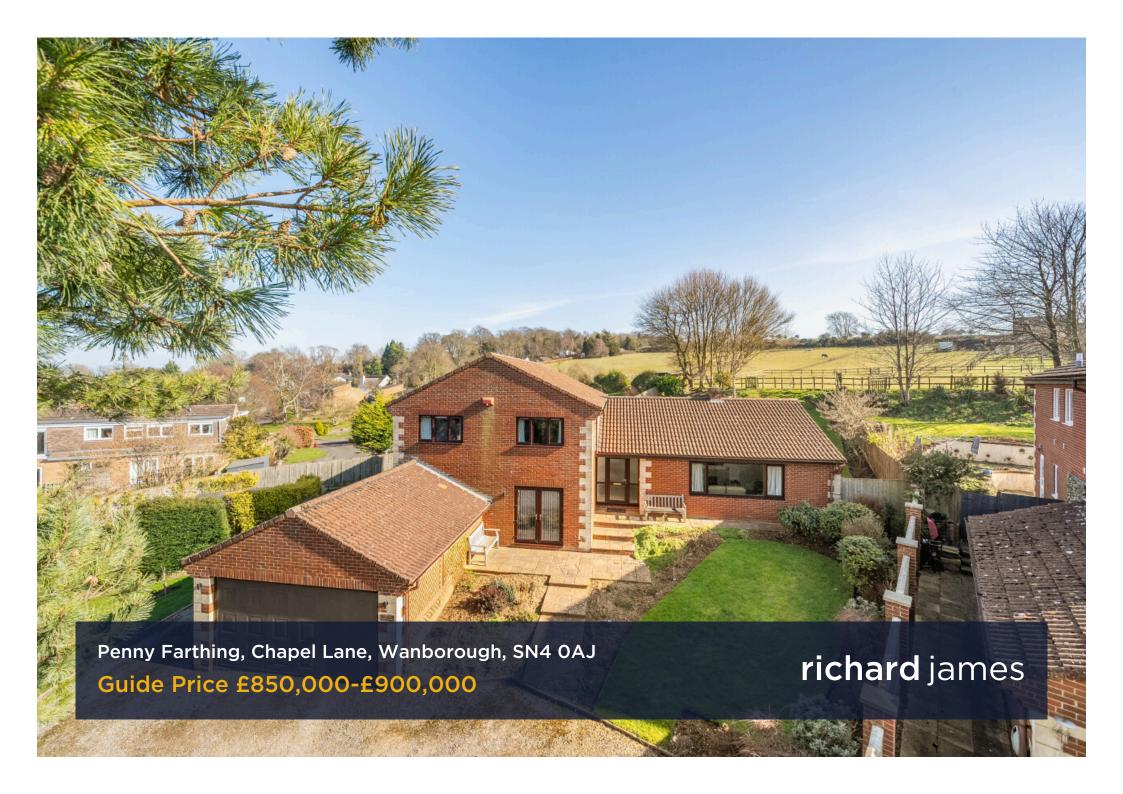

## **Penny Farthing**

Chapel Lane

Freehold | EPC Rating - C

5

.

3

This impressive c2,750 sq. ft. detached home offers exceptional flexibility, with four generous bedrooms that could easily be reconfigured into six if needed.

It also has the potential for an internal annex, ideal for multi-generational living.

Set on a beautifully maintained quarter-acre plot, the property enjoys a private and peaceful setting, backing onto open fields.

A private lane leads to the home, enhancing its sense of exclusivity.

Located in the sought-after village of Wanborough, the home benefits from a thriving community atmosphere with several pubs, a community hall, a primary school, and a local surgery.

The village offers excellent connectivity, with easy access to the A419 and M4, making it ideal for commuters.

A truly unique opportunity, early viewing is highly recommended to appreciate everything this stunning home has to offer.