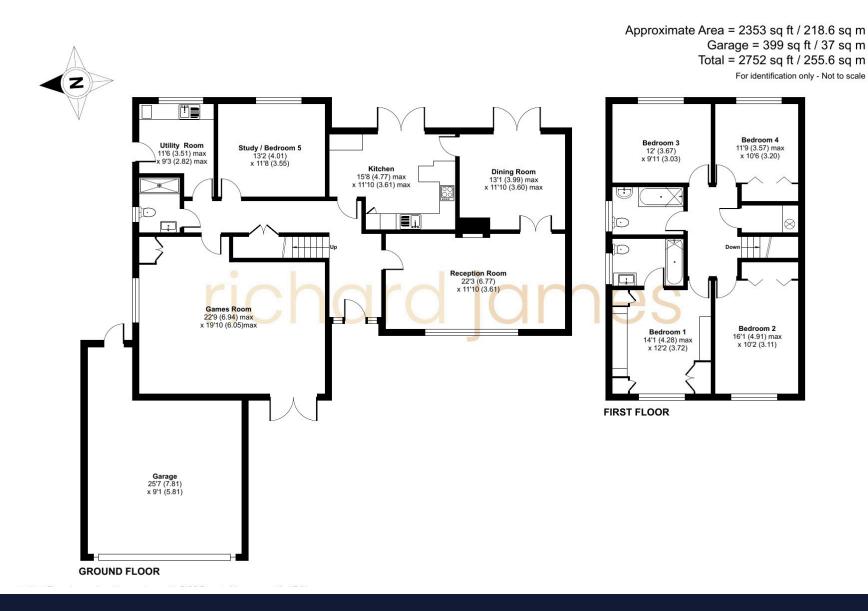

## **Penny Farthing**

Chapel Lane

Freehold | EPC Rating - C

5

.

3

This impressive c2,750 sq. ft. detached home offers exceptional flexibility, with four generous bedrooms that could easily be reconfigured into six if needed.

## **Floorplan**

01793 520 720

oldtown@richardjames.uk

101 Victoria Road | Swindon | SN1 3BD