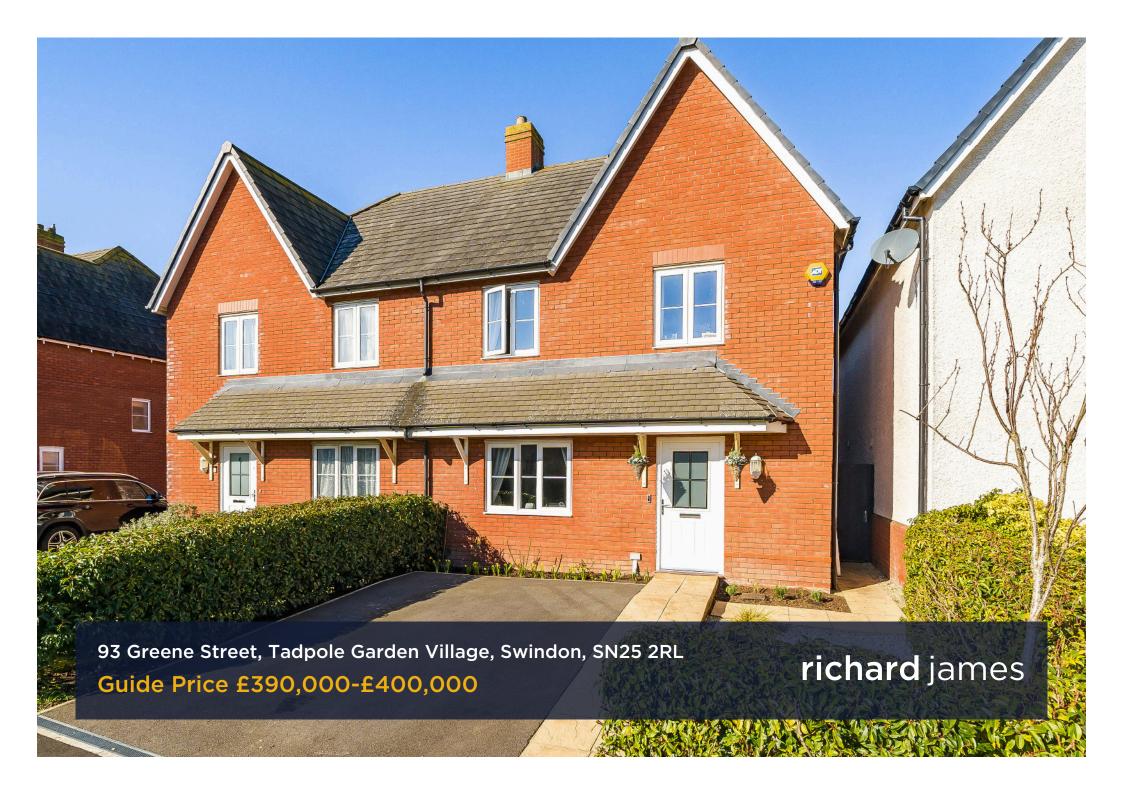

## **Greene Street**

Tadpole Garden Village

Freehold | EPC Rating - B

2

 $\Rightarrow$ 

Richard James are delighted to welcome to the market this extremely well presented, four bedroom semi detached home in the ever popular Tadpole Garden Village.

Externally, the home benefits from a driveway parking to the front with an additional driveway infront of the garage to the rear.

The rear garden has been beautifully landscaped with a combination of patio, decking and decorative stone—ideal for entertaining friends and family this coming summer.