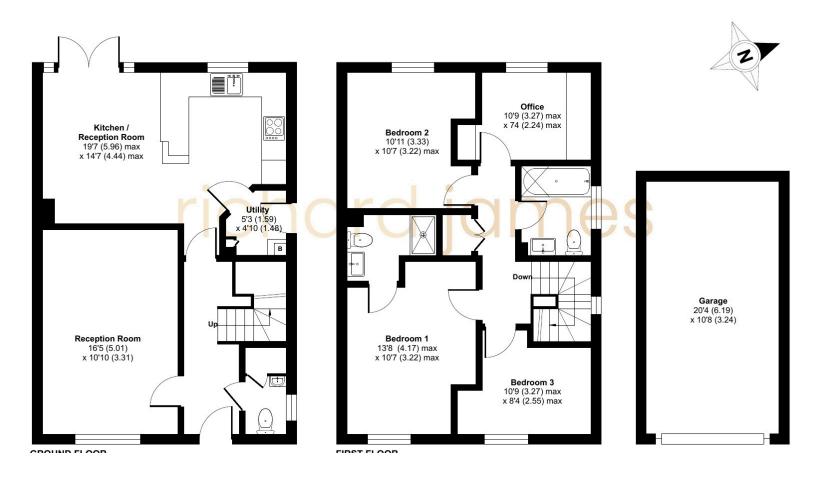

## **Floorplan**

Approximate Area = 1136 sq ft / 105.5 sq m Garage = 216 sq ft / 20 sq m Total = 1352 sq ft / 125.5 sq m

For identification only - Not to scale

01793 311 049

richard james