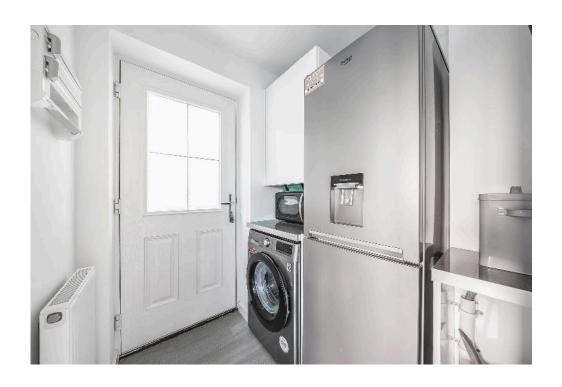

Upon entering, you are welcomed by a spacious hallway leading to a generous lounge, a convenient downstairs cloakroom, and a large open-plan kitchen/dining room which has been refitted by the current owners—perfect for entertaining and the real hub of the home. The kitchen is complimented by a separate utility room, adding to the home's practicality.