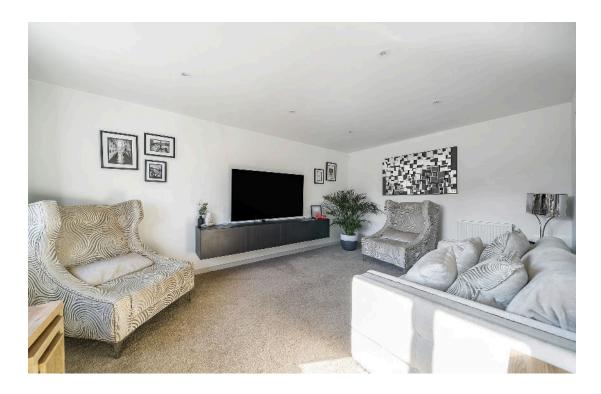

Upon entering, you are welcomed by a spacious hallway leading to a generous lounge, a convenient downstairs cloakroom, and a large open-plan kitchen/dining room which has been refitted by the current owners—perfect for entertaining and the real hub of the home. The kitchen is complimented by a separate utility room, adding to the home's practicality.