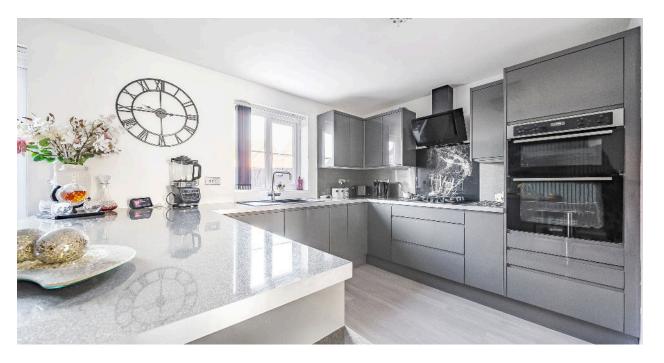

Upon entering, you are welcomed by a spacious hallway leading to a generous lounge, a convenient downstairs cloakroom, and a large open-plan kitchen/dining room which has been refitted by the current owners—perfect for entertaining and the real hub of the home. The kitchen is complimented by a separate utility room, adding to the home's practicality.