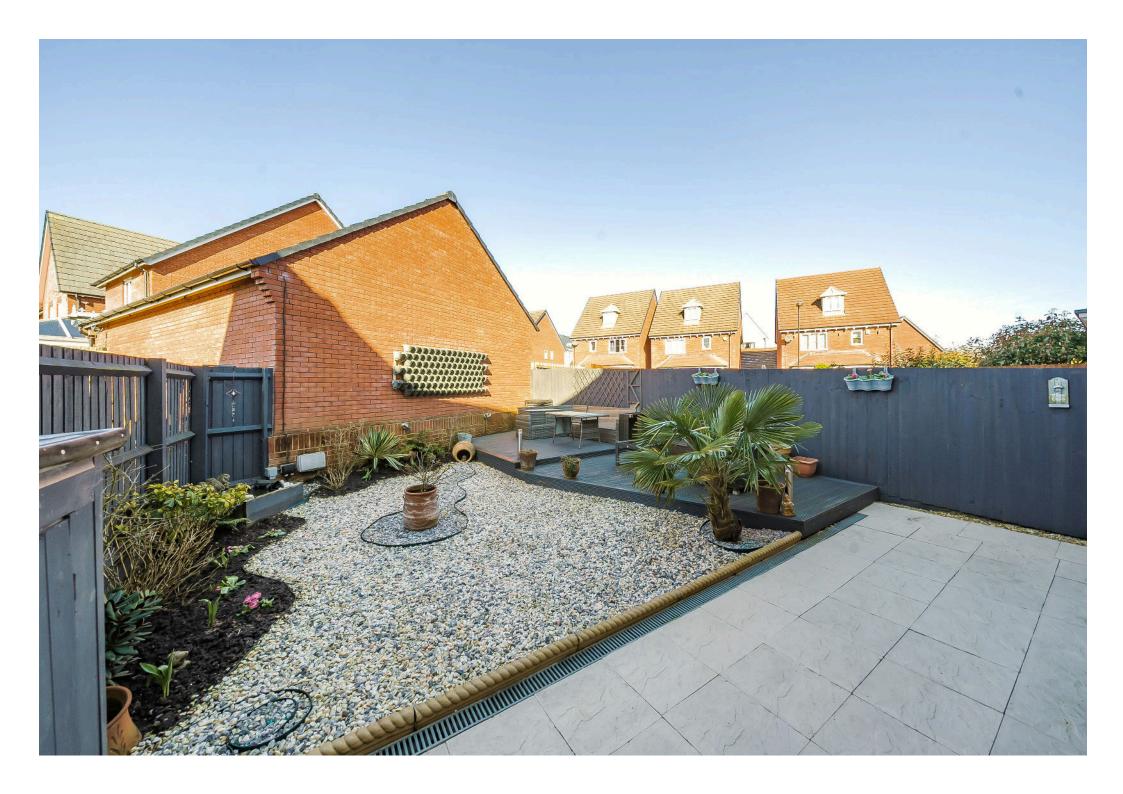

Externally, the home benefits from a driveway parking to the front with an additional driveway infront of the garage to the rear.

The rear garden has been beautifully landscaped with a combination of patio, decking and decorative stone—ideal for entertaining friends and family this coming summer.