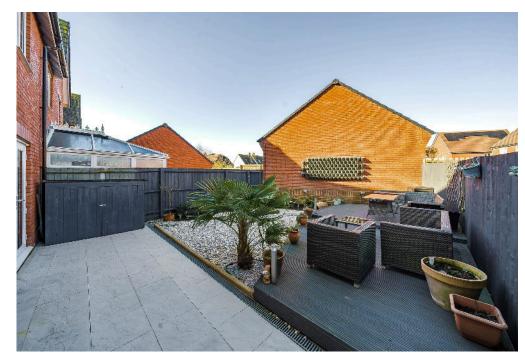

Externally, the home benefits from a driveway parking to the front with an additional driveway infront of the garage to the rear.

The rear garden has been beautifully landscaped with a combination of patio, decking and decorative stone—ideal for entertaining friends and family this coming summer.