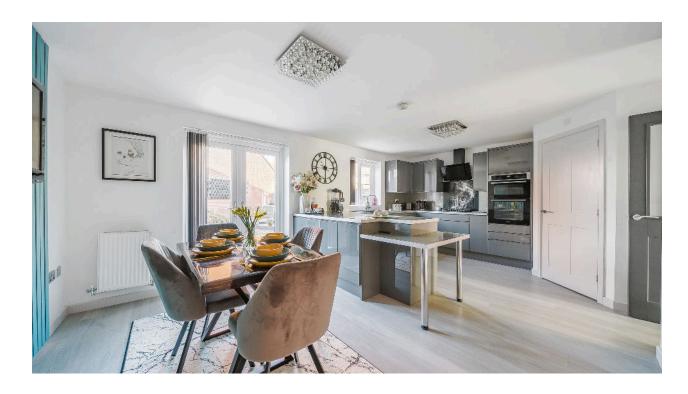

Upon entering, you are welcomed by a spacious hallway leading to a generous lounge, a convenient downstairs cloakroom, and a large open-plan kitchen/dining room which has been refitted by the current owners—perfect for entertaining and the real hub of the home. The kitchen is complimented by a separate utility room, adding to the home's practicality.