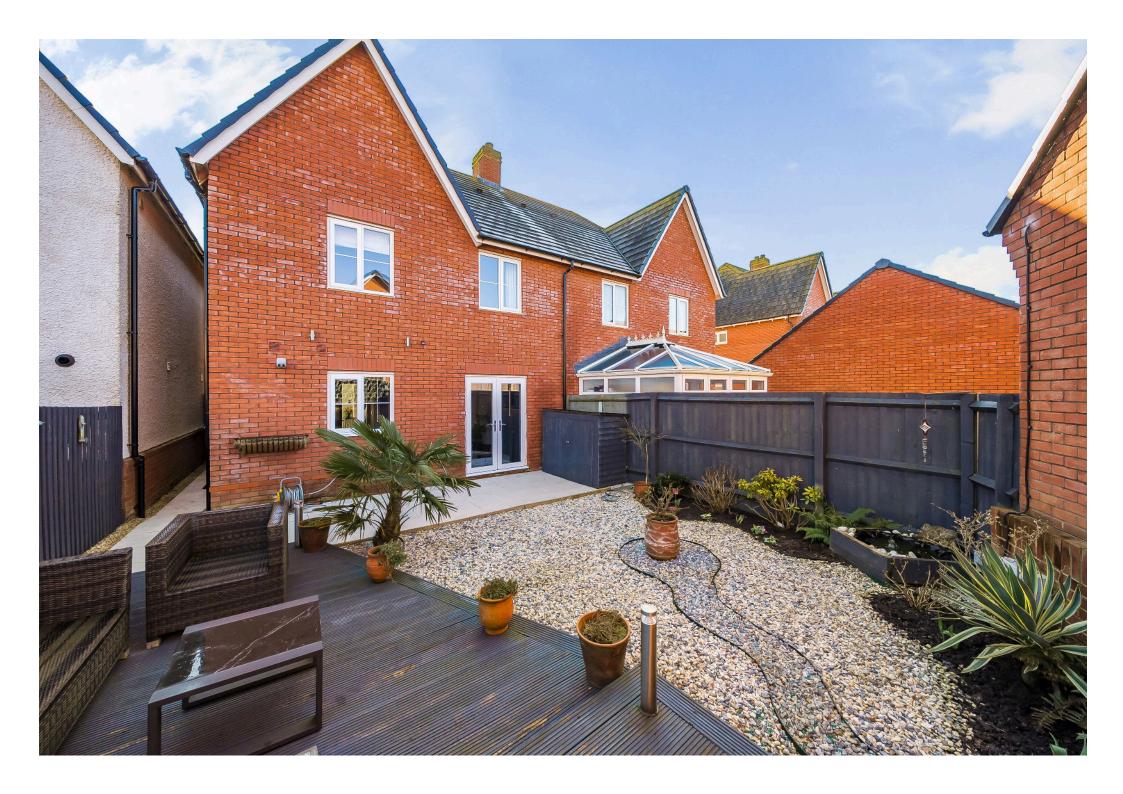

Externally, the home benefits from a driveway parking to the front with an additional driveway infront of the garage to the rear.

The rear garden has been beautifully landscaped with a combination of patio, decking and decorative stone—ideal for entertaining friends and family this coming summer.