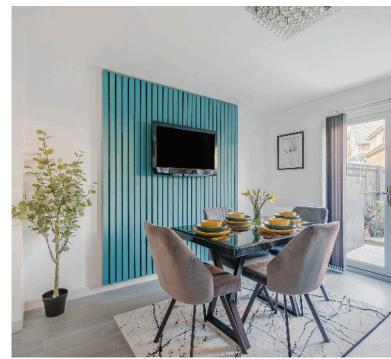

Upon entering, you are welcomed by a spacious hallway leading to a generous lounge, a convenient downstairs cloakroom, and a large open-plan kitchen/dining room which has been refitted by the current owners—perfect for entertaining and the real hub of the home. The kitchen is complimented by a separate utility room, adding to the home's practicality.