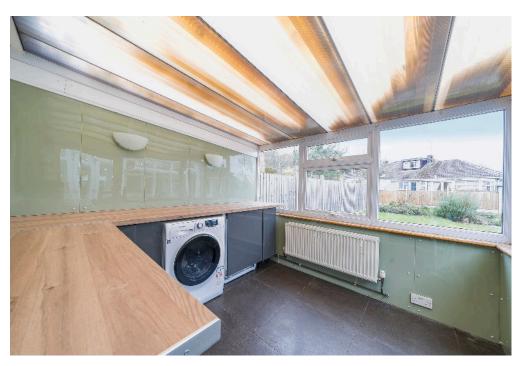

The open and bright family room has stairs rising to the first floor and wide patio doors to the conservatory. There is a smart, modern re-fitted kitchen, and a door that leads to a second conservatory serving as a utility room.

On the ground floor there are also two bedrooms and the main bathroom with a powerful shower.

The first floor has a lovely double bedroom with a long built in hanging wardrobe and a separate WC.

The Utility and Conservatory both give access to a small decked area which leads to a large sandstone patio.