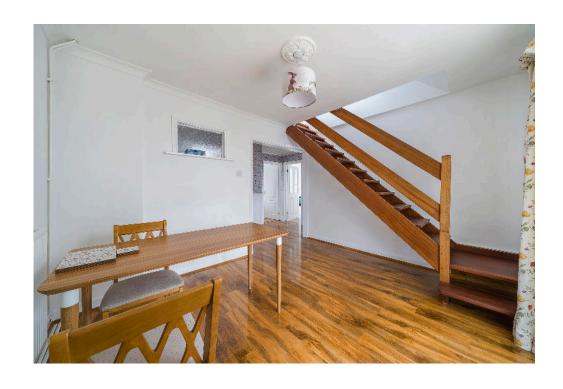

The open and bright family room has stairs rising to the first floor and wide patio doors to the conservatory. There is a smart, modern re-fitted kitchen, and a door that leads to a second conservatory serving as a utility room.