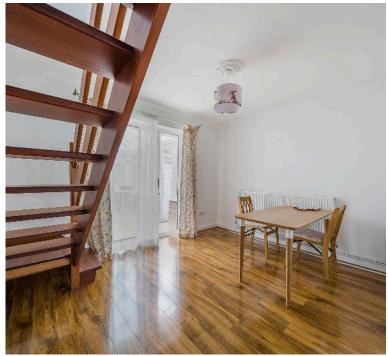

The open and bright family room has stairs rising to the first floor and wide patio doors to the conservatory. There is a smart, modern re-fitted kitchen, and a door that leads to a second conservatory serving as a utility room.