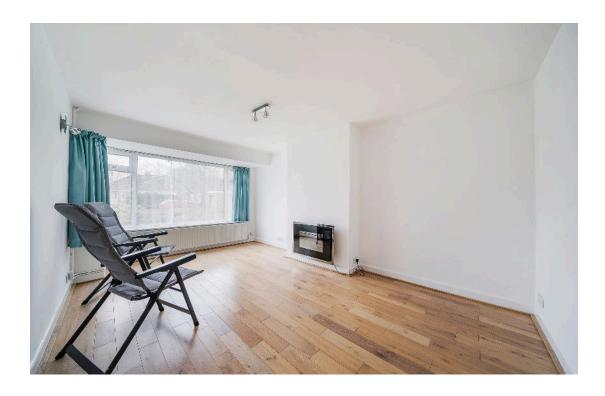

As you approach the front the property you will see it has a large front garden, that is set back from the public road. There is off-road parking for cars on the driveway leading to the garage.

Upon entry there is a bright entrance hall with doors leading to all ground floor rooms. The Bay window in the living room affords a wonderful view across the front garden, to trees and grass beyond.

The open and bright family room has stairs rising to the first floor and wide patio doors to the conservatory. There is a smart, modern re-fitted kitchen, and a door that leads to a second conservatory serving as a utility room.