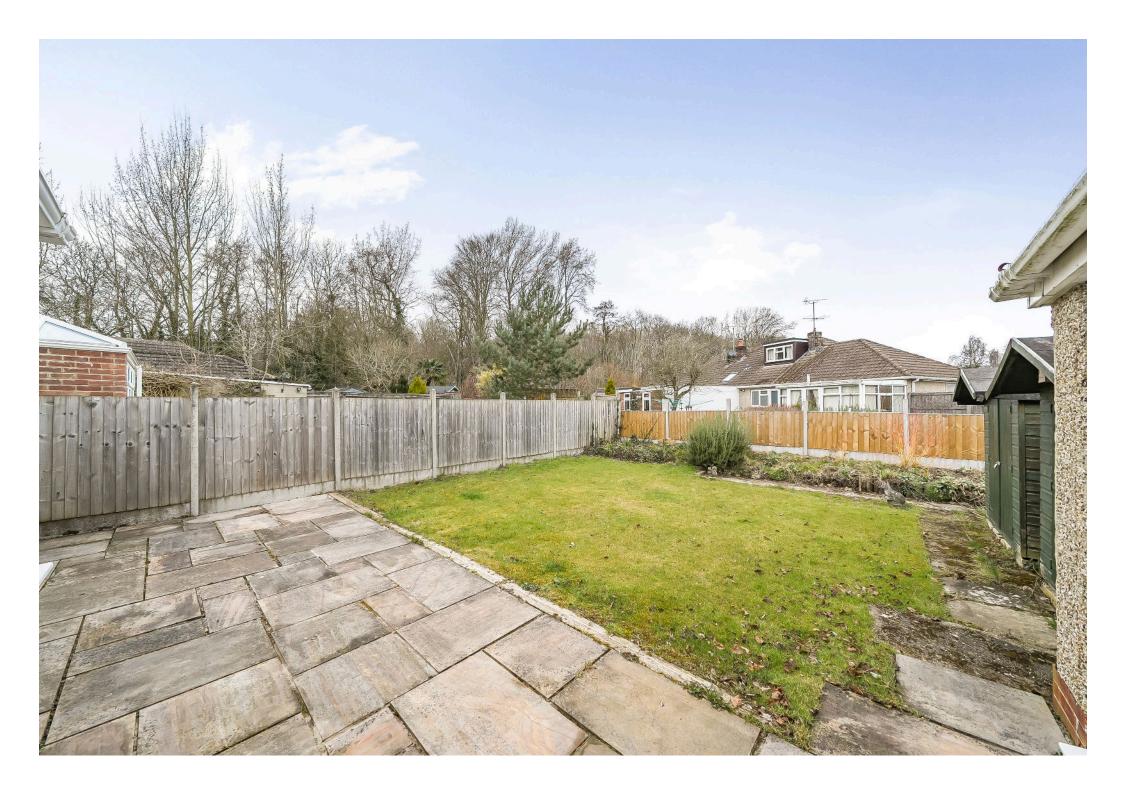

The rear garden is mostly laid to lawn with flower borders., with neighbouring bungalows it can be a very private spot to unwind in the summer.

Please get in touch to book in your viewings.