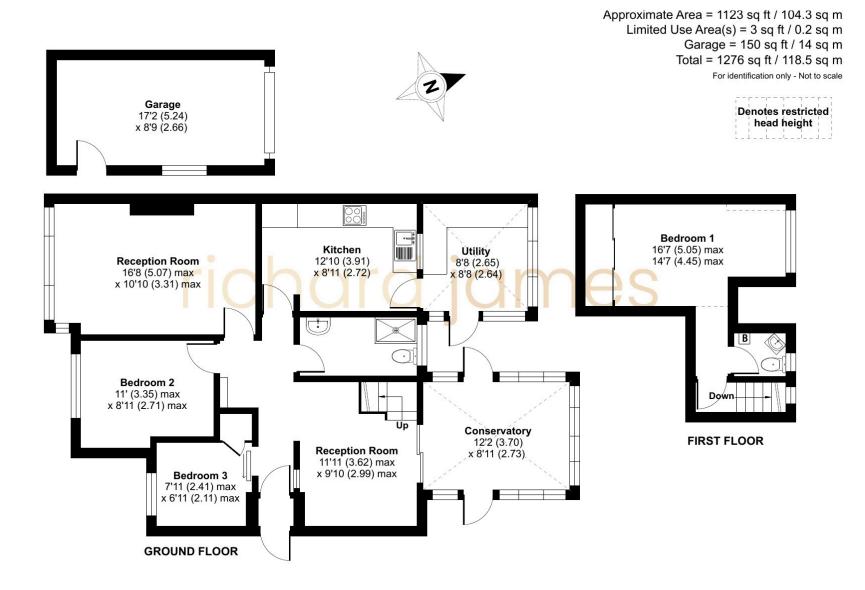

o trees and grass beyond.

The open and bright family room has stairs rising to the first floor and wide patio doors to the conservatory. There is a smart, modern re-fitted kitchen, and a door that leads to a second conservatory serving as a utility room.

On the ground floor there are also two bedrooms and the main bathroom with a powerful shower.

The first floor has a lovely double bedroom with a long built in hanging wardrobe and a separate WC.

The Utility and Conservatory both give access to a small decked area which leads to a large sandstone patio.





The rear garden is mostly laid to lawn with flower borders., with neighbouring bungalows it can be a very private spot to unwind in the summer.

Please get in touch to book in your viewings.























## **Floorplan**



01793 311 049

richard james