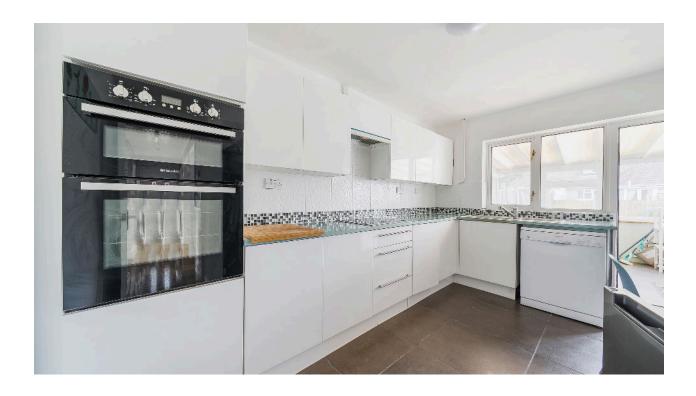

The open and bright family room has stairs rising to the first floor and wide patio doors to the conservatory. There is a smart, modern re-fitted kitchen, and a door that leads to a second conservatory serving as a utility room.