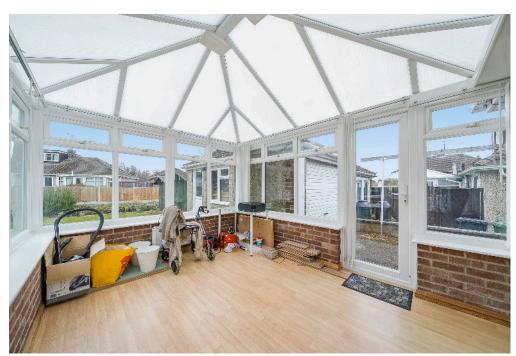

The open and bright family room has stairs rising to the first floor and wide patio doors to the conservatory. There is a smart, modern re-fitted kitchen, and a door that leads to a second conservatory serving as a utility room.

On the ground floor there are also two bedrooms and the main bathroom with a powerful shower.

The first floor has a lovely double bedroom with a long built in hanging wardrobe and a separate WC.

The Utility and Conservatory both give access to a small decked area which leads to a large sandstone patio.