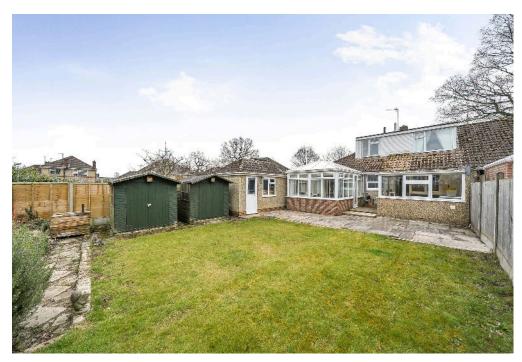

The rear garden is mostly laid to lawn with flower borders., with neighbouring bungalows it can be a very private spot to unwind in the summer.

Please get in touch to book in your viewings.