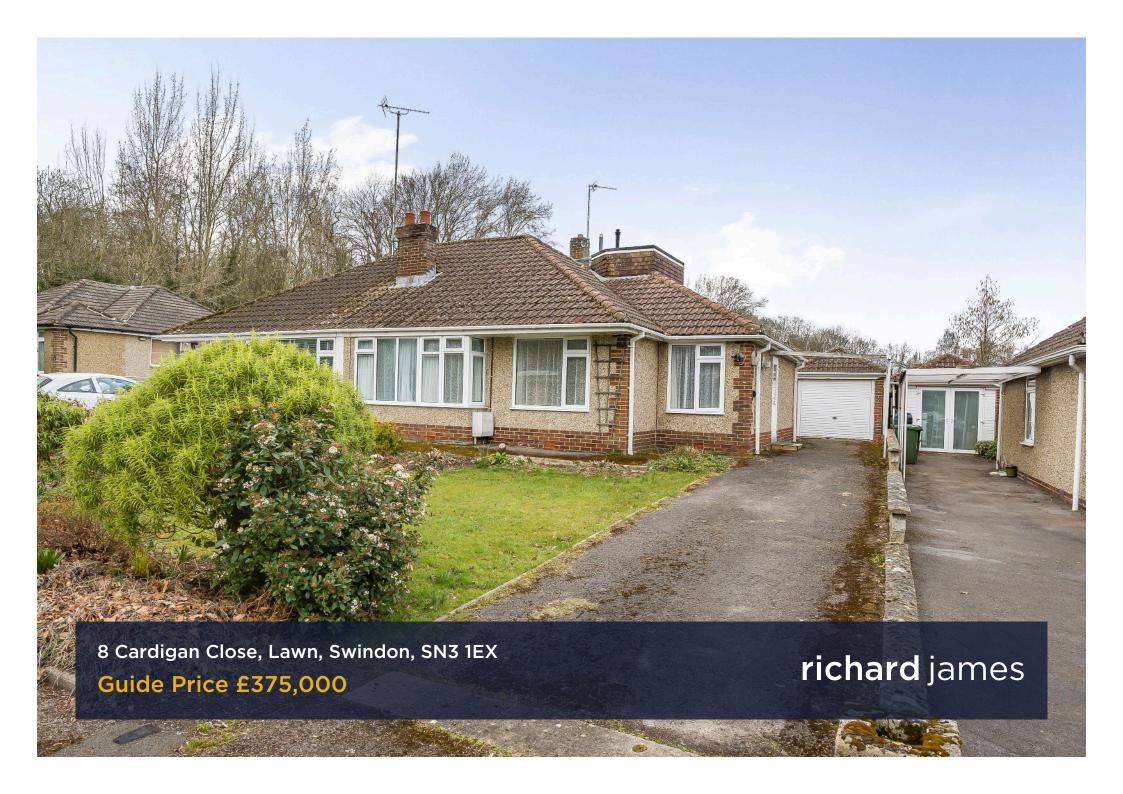

## **Cardigan Close**

## Lawn

Freehold | EPC Rating - E

ζ

2

2

Richard James are delighted to welcome to the market this three bedroom bungalow situated in a exceptional location in Lawn, benefitting from NO ONWARD CHAIN.

The property is located a stones throw away from Lawn Woods offering a peaceful place to reside, still with the convenience of everything you need when it comes to amenities and transport links just round the corner.

As you approach the front the property you will see it has a large front garden, that is set back from the public road. There is off-road parking for cars on the driveway leading to the garage.

Upon entry there is a bright entrance hall with doors leading to all ground floor rooms. The Bay window in the living room affords a wonderful view across the front garden, to trees and grass beyond.