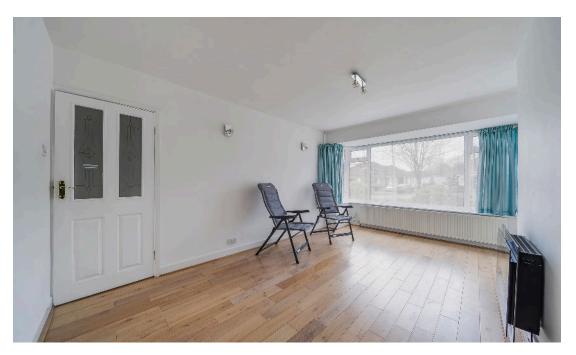

As you approach the front the property you will see it has a large front garden, that is set back from the public road. There is off-road parking for cars on the driveway leading to the garage.

Upon entry there is a bright entrance hall with doors leading to all ground floor rooms. The Bay window in the living room affords a wonderful view across the front garden, to trees and grass beyond.

The open and bright family room has stairs rising to the first floor and wide patio doors to the conservatory. There is a smart, modern re-fitted kitchen, and a door that leads to a second conservatory serving as a utility room.