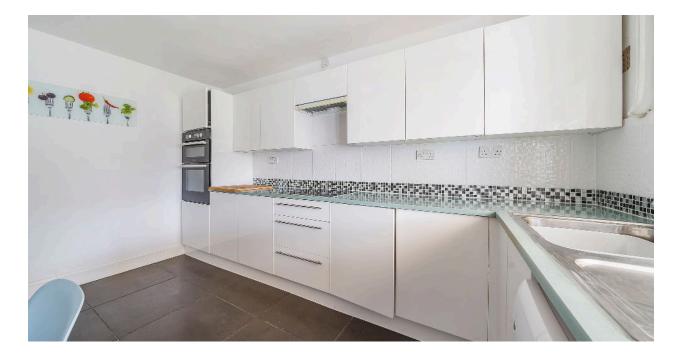

The open and bright family room has stairs rising to the first floor and wide patio doors to the conservatory. There is a smart, modern re-fitted kitchen, and a door that leads to a second conservatory serving as a utility room.