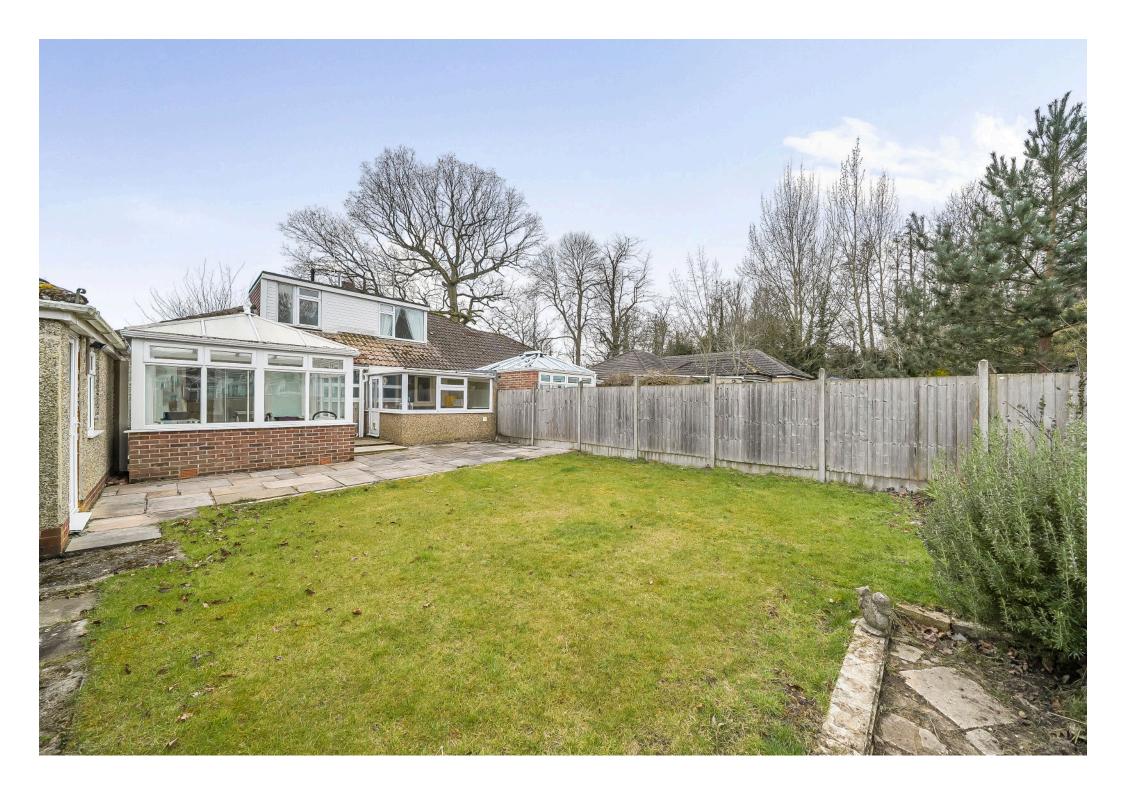

The rear garden is mostly laid to lawn with flower borders., with neighbouring bungalows it can be a very private spot to unwind in the summer.

Please get in touch to book in your viewings.