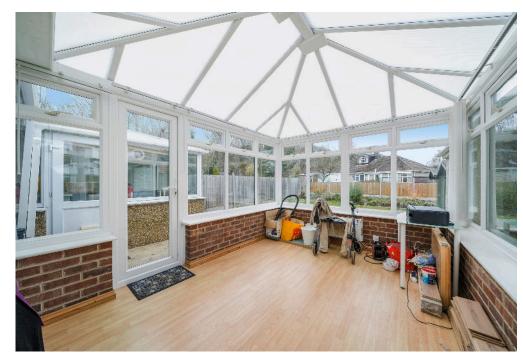

The open and bright family room has stairs rising to the first floor and wide patio doors to the conservatory. There is a smart, modern re-fitted kitchen, and a door that leads to a second conservatory serving as a utility room.