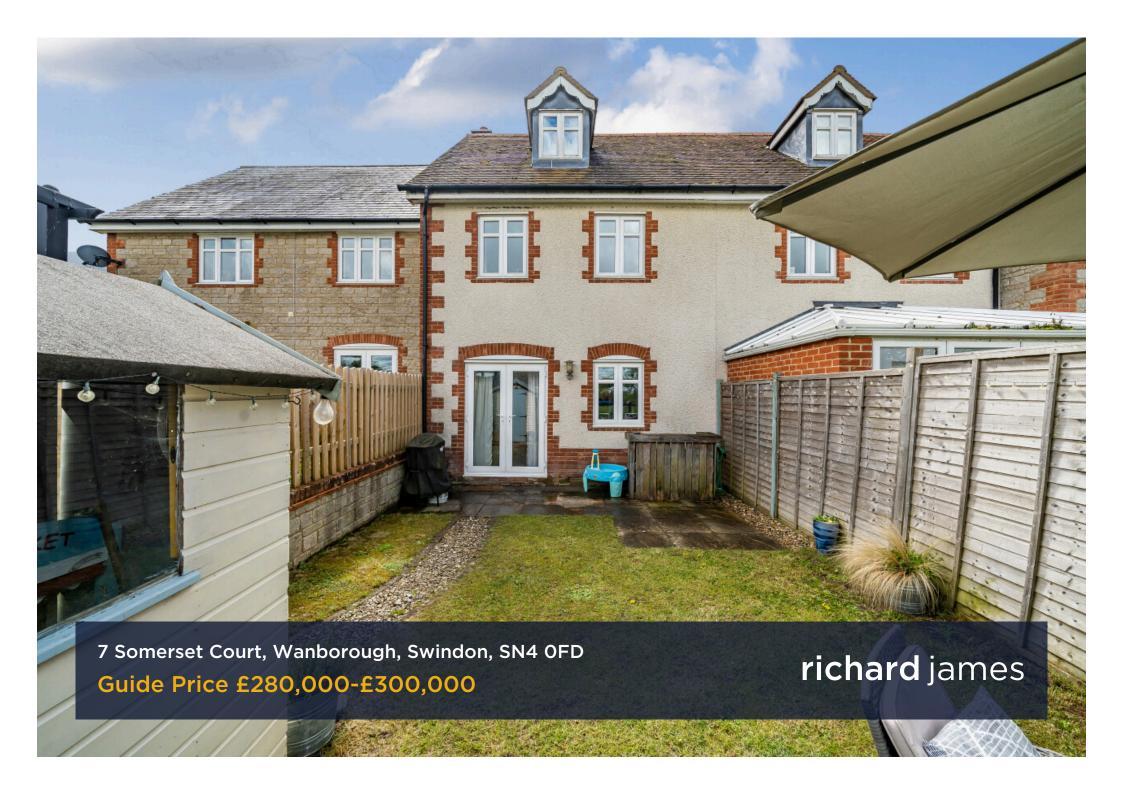

## **Somerset Court**

## Wanborough

Freehold | EPC Rating - C

3

This modern three-bedroom, three-story home is nestled in a charming mews location, offering both style and practicality. The property boasts three generous double bedrooms, ensuring ample space for family living or guests.

The open-plan living and dining area provides a contemporary and inviting space, perfect for entertaining or relaxing.

A standout feature of this lovely home is its beautiful garden, which backs onto open fields, offering stunning views and a sense of tranquility.

The property also benefits from a covered carport, providing convenient and secure parking.

Ideally situated within easy reach of local pubs, Doctors surgery, and reputable schools, this home offers both convenience and a sense of community.