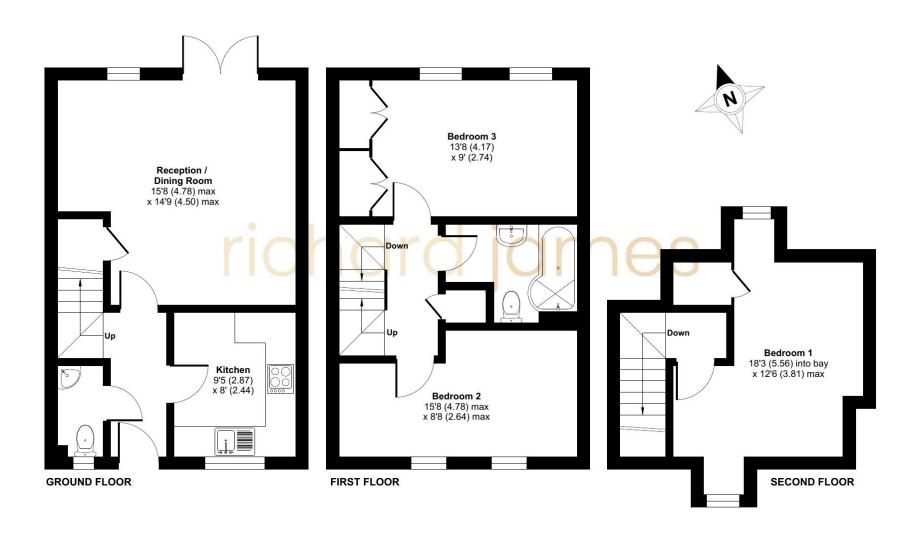

and dining area provides a contemporary and inviting space, perfect for entertaining or relaxing.

A standout feature of this lovely home is its beautiful garden, which backs onto open fields, offering stunning views and a sense of tranquility.

The property also benefits from a covered carport, providing convenient and secure parking.

Ideally situated within easy reach of local pubs, Doctors surgery, and reputable schools, this home offers both convenience and a sense of community.

Wanborough is well-connected, with easy access to the A419 and M4, making it an excellent location for commuters.

Additionally, the nearby historic Ridgeway bridlepath offers fantastic opportunities for outdoor enthusiasts, whether for walking, cycling, or horseback riding.



















## Floorplan