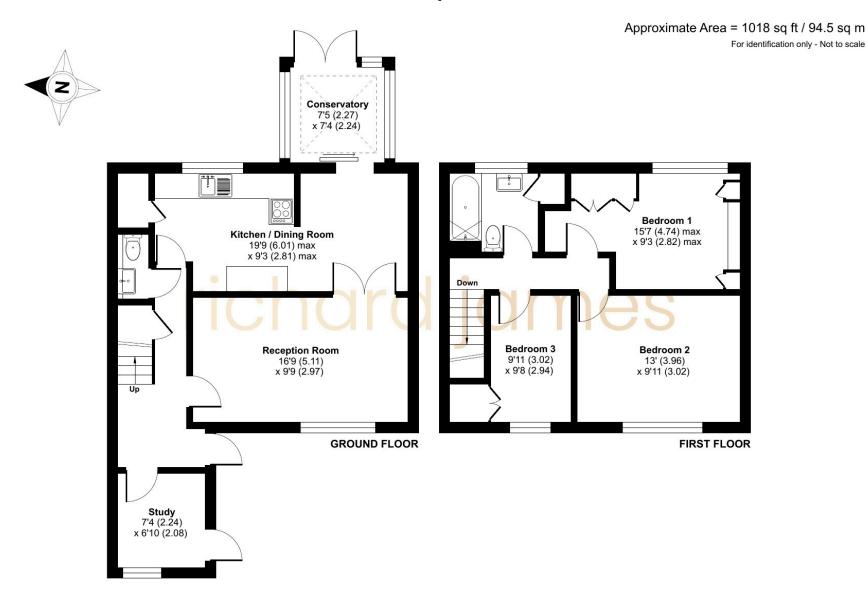

The property offers a spacious and bright kitchen/dining area at the rear, providing the perfect space for hosting friends/family and cooking your favourite dishes in the recently modernised kitchen.

The lounge is positioned at the front of the home, offering a practical layout with ample space for sofas. You will also locate as useful study/office space on the ground floor, perfect for those working from home.

The conservatory is located off the kitchen and there is also a w/c on the ground floor.

Upstairs, there are three well-sized bedrooms along with the beautifully presented bathroom which was remodelled very recently.

## Floorplan

01793 311 049

richard james