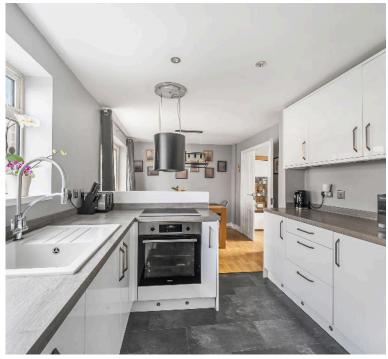

The property offers a spacious and bright kitchen/dining area at the rear, providing the perfect space for hosting friends/family and cooking your favourite dishes in the recently modernised kitchen.

The lounge is positioned at the front of the home, offering a practical layout with ample space for sofas. You will also locate as useful study/office space on the ground floor, perfect for those working from home.