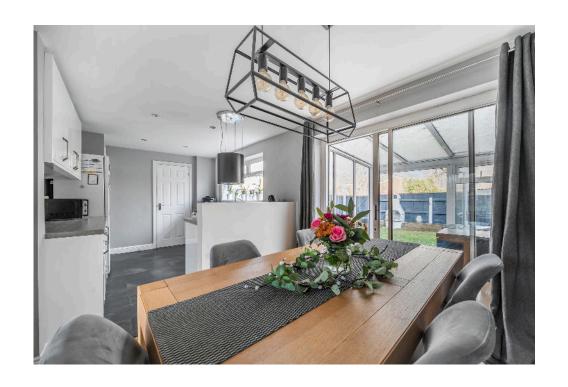

The property offers a spacious and bright kitchen/dining area at the rear, providing the perfect space for hosting friends/family and cooking your favourite dishes in the recently modernised kitchen.

The lounge is positioned at the front of the home, offering a practical layout with ample space for sofas. You will also locate as useful study/office space on the ground floor, perfect for those working from home.

The conservatory is located off the kitchen and there is also a w/c on the ground floor.

Upstairs, there are three well-sized bedrooms along with the beautifully presented bathroom which was remodelled very recently.