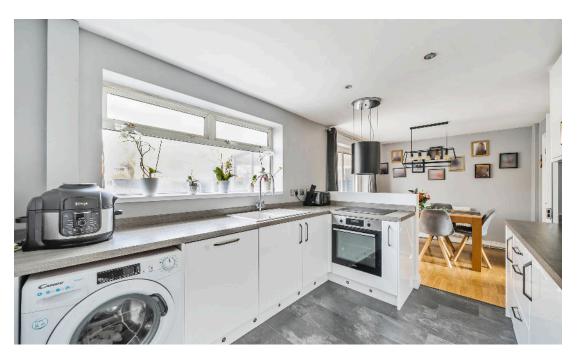

The property offers a spacious and bright kitchen/dining area at the rear, providing the perfect space for hosting friends/family and cooking your favourite dishes in the recently modernised kitchen.

The lounge is positioned at the front of the home, offering a practical layout with ample space for sofas. You will also locate as useful study/office space on the ground floor, perfect for those working from home.