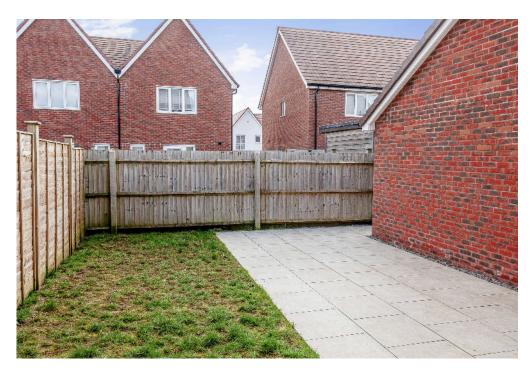

Outside, the south-facing garden features a patio area and a lawn, ideal for outdoor dining and relaxing. The property also benefits from a single garage and a driveway for two vehicles.

With local amenities such as the Strawberry Thief pub, Sainsburys local, doctors and the Great Western Academy school. As well as many green spaces nearby, this home is ideal for families.