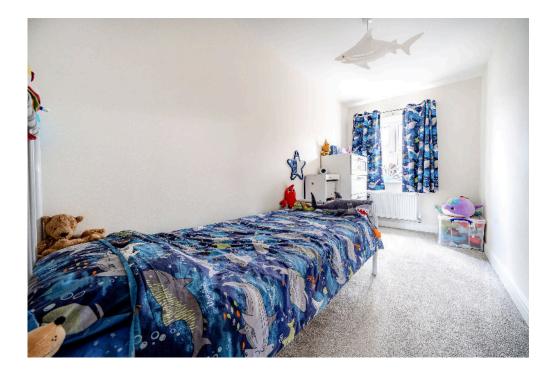

To the rear, the kitchen diner includes built-in appliances and plenty of room for dining, with French doors leading to the garden. A cloakroom completes the ground floor.

Upstairs, all three bedrooms are generously sized, with the master bedroom benefiting from full-length windows that let in plenty of natural light. A modern family bathroom serves the first floor.