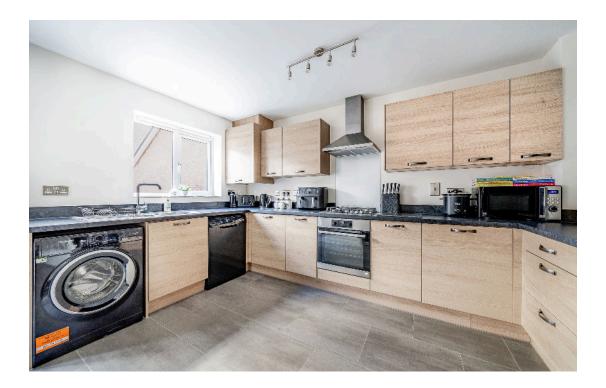

To the rear, the kitchen diner includes built-in appliances and plenty of room for dining, with French doors leading to the garden. A cloakroom completes the ground floor.

Upstairs, all three bedrooms are generously sized, with the master bedroom benefiting from full-length windows that let in plenty of natural light. A modern family bathroom serves the first floor.