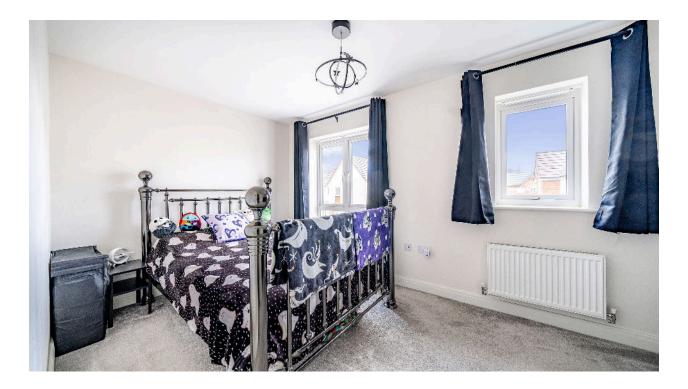

To the rear, the kitchen diner includes built-in appliances and plenty of room for dining, with French doors leading to the garden. A cloakroom completes the ground floor.

Upstairs, all three bedrooms are generously sized, with the master bedroom benefiting from full-length windows that let in plenty of natural light. A modern family bathroom serves the first floor.