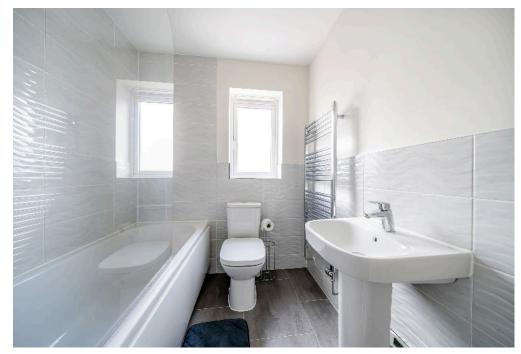

To the rear, the kitchen diner includes built-in appliances and plenty of room for dining, with French doors leading to the garden. A cloakroom completes the ground floor.

Upstairs, all three bedrooms are generously sized, with the master bedroom benefiting from full-length windows that let in plenty of natural light. A modern family bathroom serves the first floor.