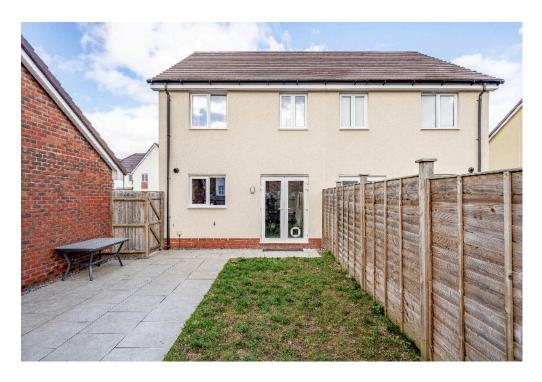

To the rear, the kitchen diner includes built-in appliances and plenty of room for dining, with French doors leading to the garden. A cloakroom completes the ground floor.

Upstairs, all three bedrooms are generously sized, with the master bedroom benefiting from full-length windows that let in plenty of natural light. A modern family bathroom serves the first floor.

Outside, the south-facing garden features a patio area and a lawn, ideal for outdoor dining and relaxing. The property also benefits from a single garage and a driveway for two vehicles.

With local amenities such as the Strawberry Thief pub, Sainsburys local, doctors and the Great Western Academy school. As well as many green spaces nearby, this home is ideal for families.