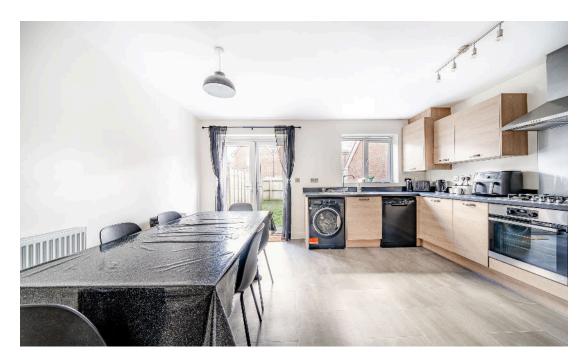

To the rear, the kitchen diner includes built-in appliances and plenty of room for dining, with French doors leading to the garden. A cloakroom completes the ground floor.

Upstairs, all three bedrooms are generously sized, with the master bedroom benefiting from full-length windows that let in plenty of natural light. A modern family bathroom serves the first floor.