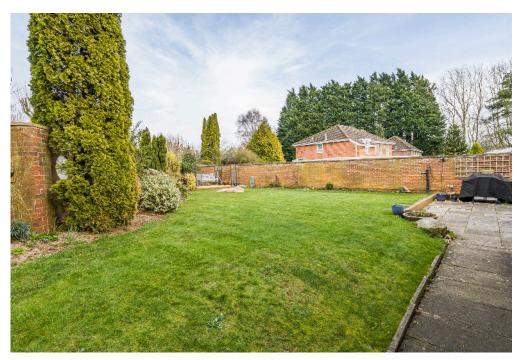

The rear garden is laid predominantly to lawn with patio area and further sun patio to the rear, shrub borders and the garden is perfectly enclosed by brick walling offering a high degree of privacy.

There is also further gardens which extend to the side, providing a variety of uses from bbq area, vegetable plot and gated vehicle access and large shed.