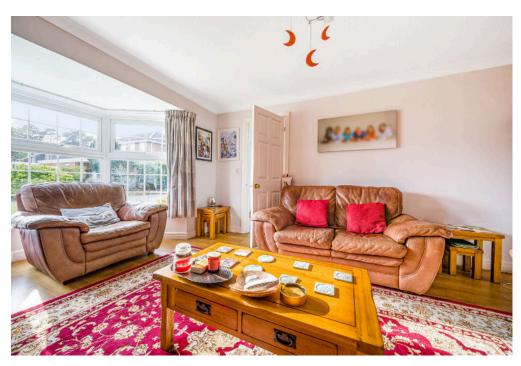

In addition there is a short commute to both the Great Western Hospital and Junction 15 M4 Motorway.

The well appointed accommodation comprises; Porch, Entrance Hall, Cloakroom, Sitting Room with bay window, bi-folding doors opening into the Dining Room which overlooks the large garden, spacious light & airy refitted Kitchen/Breakfast Room with Utility area, useful Lobby, Family Room with PVCu double glazed doors into the Rear Garden and Study which could also be used as an additional Bedroom with its own En-suite.