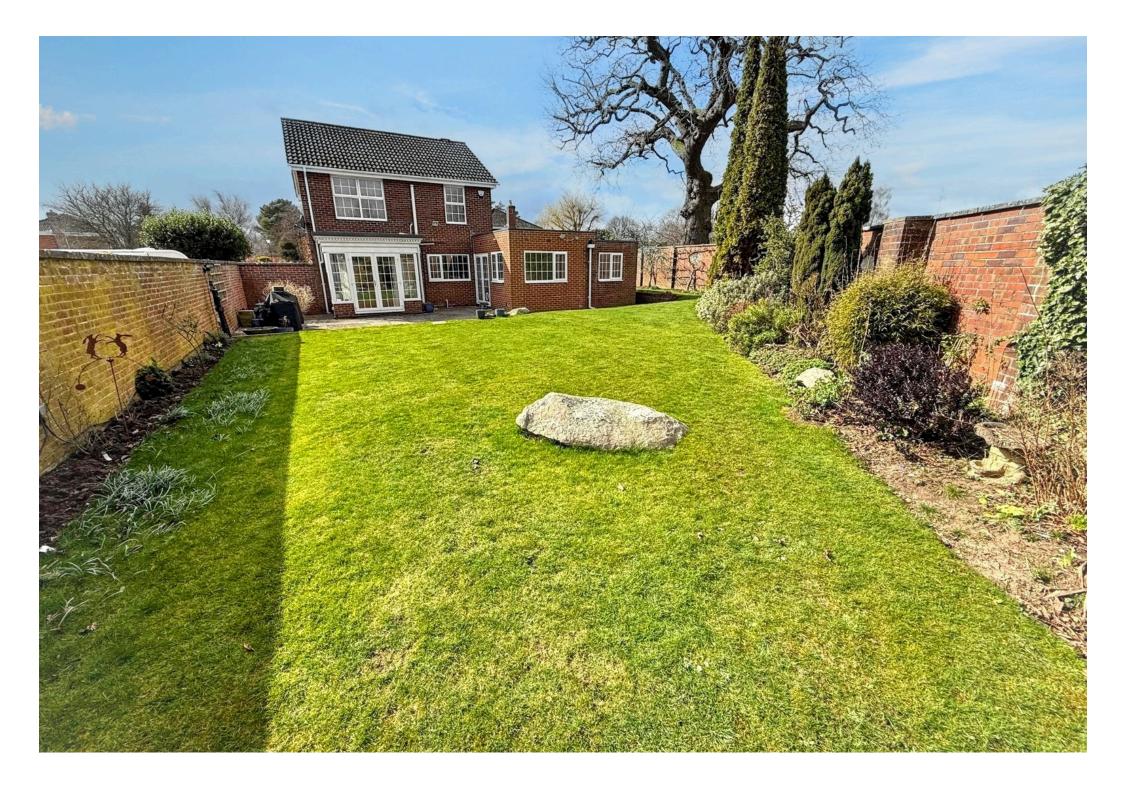

The rear garden is laid predominantly to lawn with patio area and further sun patio to the rear, shrub borders and the garden is perfectly enclosed by brick walling offering a high degree of privacy.

There is also further gardens which extend to the side, providing a variety of uses from bbq area, vegetable plot and gated vehicle access and large shed.