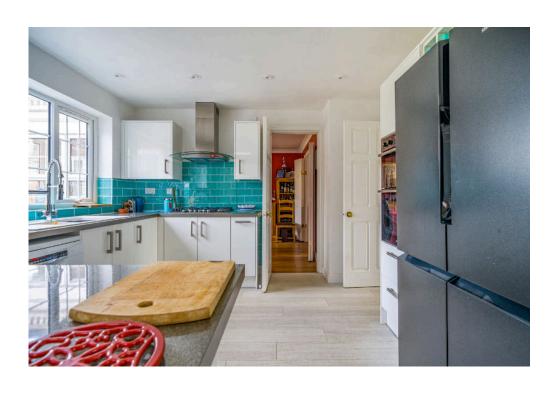

In addition there is a short commute to both the Great Western Hospital and Junction 15 M4 Motorway.

The well appointed accommodation comprises; Porch, Entrance Hall, Cloakroom, Sitting Room with bay window, bi-folding doors opening into the Dining Room which overlooks the large garden, spacious light & airy refitted Kitchen/Breakfast Room with Utility area, useful Lobby, Family Room with PVCu double glazed doors into the Rear Garden and Study which could also be used as an additional Bedroom with its own En-suite.