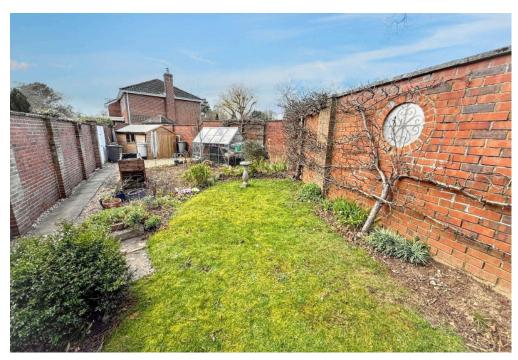

The rear garden is laid predominantly to lawn with patio area and further sun patio to the rear, shrub borders and the garden is perfectly enclosed by brick walling offering a high degree of privacy.

There is also further gardens which extend to the side, providing a variety of uses from bbq area, vegetable plot and gated vehicle access and large shed.