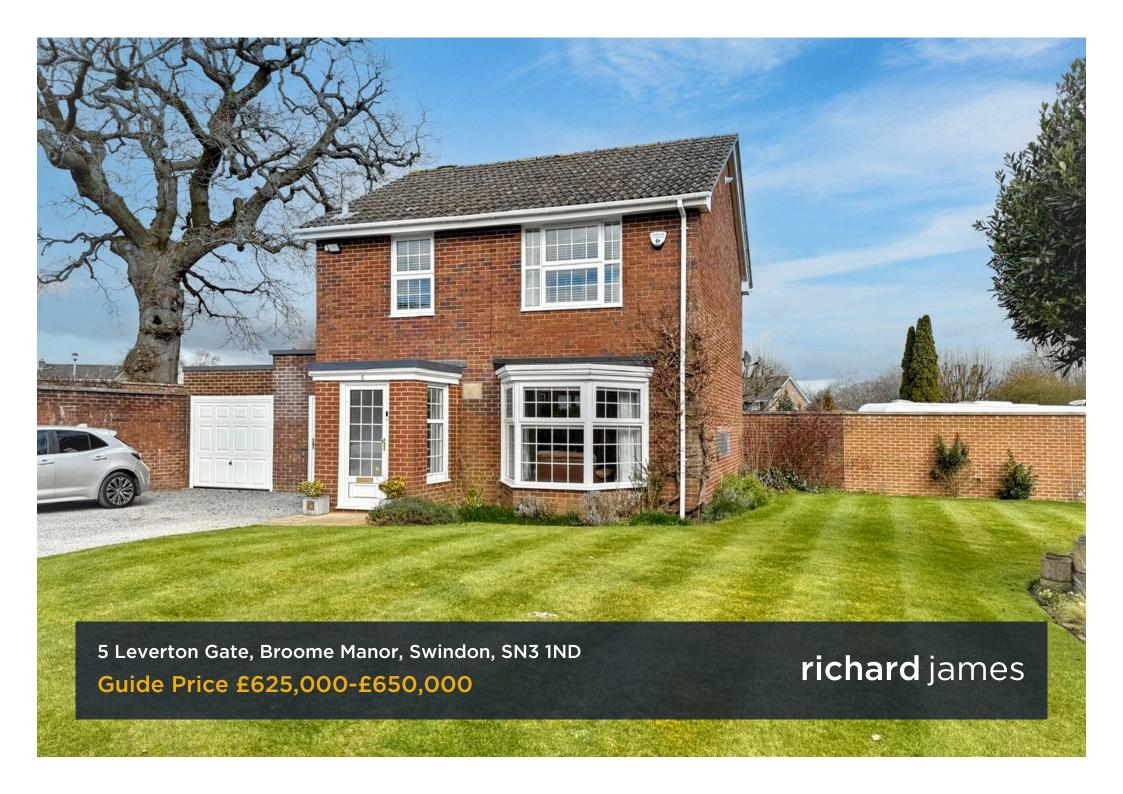

## **Leverton Gate**

**Broome Manor** 

Freehold | EPC Rating - D

3

Richard James are delighted to offer for sale this much improved and extended detached home, situated in the much favoured Leverton Gate, in Broome Manor.

Occupying a large and private plot, is this very well presented family home, offering over 1500sqft (139sqm) of versatile living space, ideal for the modern family. This delightful property is within a short walk of the Broome Manor Golf Course, the Polo Ground and Coate Water Country Park.

Viewing is highly recommended by the vendors sole agents.