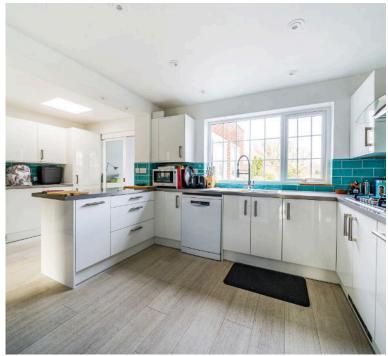

In addition there is a short commute to both the Great Western Hospital and Junction 15 M4 Motorway.

The well appointed accommodation comprises; Porch, Entrance Hall, Cloakroom, Sitting Room with bay window, bi-folding doors opening into the Dining Room which overlooks the large garden, spacious light & airy refitted Kitchen/Breakfast Room with Utility area, useful Lobby, Family Room with PVCu double glazed doors into the Rear Garden and Study which could also be used as an additional Bedroom with its own En-suite.