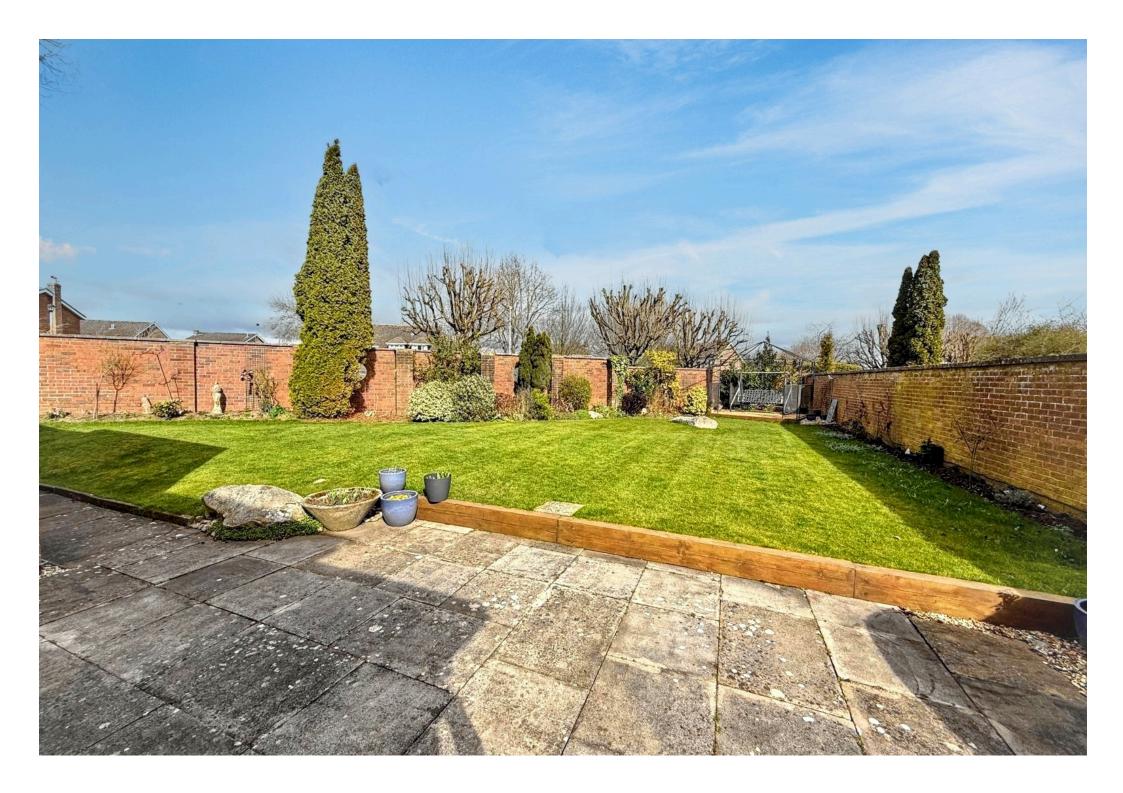

The rear garden is laid predominantly to lawn with patio area and further sun patio to the rear, shrub borders and the garden is perfectly enclosed by brick walling offering a high degree of privacy.

There is also further gardens which extend to the side, providing a variety of uses from bbq area, vegetable plot and gated vehicle access and large shed.