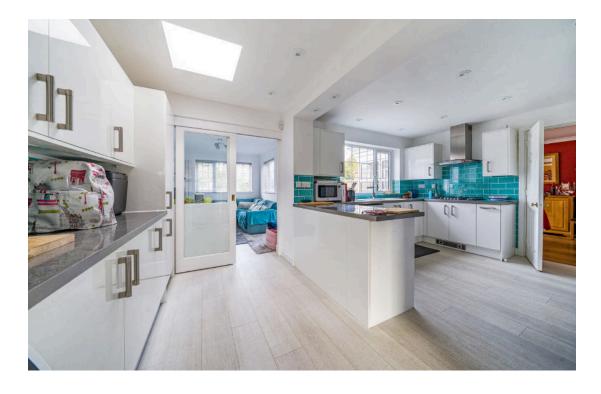

In addition there is a short commute to both the Great Western Hospital and Junction 15 M4 Motorway.

The well appointed accommodation comprises; Porch, Entrance Hall, Cloakroom, Sitting Room with bay window, bi-folding doors opening into the Dining Room which overlooks the large garden, spacious light & airy refitted Kitchen/Breakfast Room with Utility area, useful Lobby, Family Room with PVCu double glazed doors into the Rear Garden and Study which could also be used as an additional Bedroom with its own En-suite.