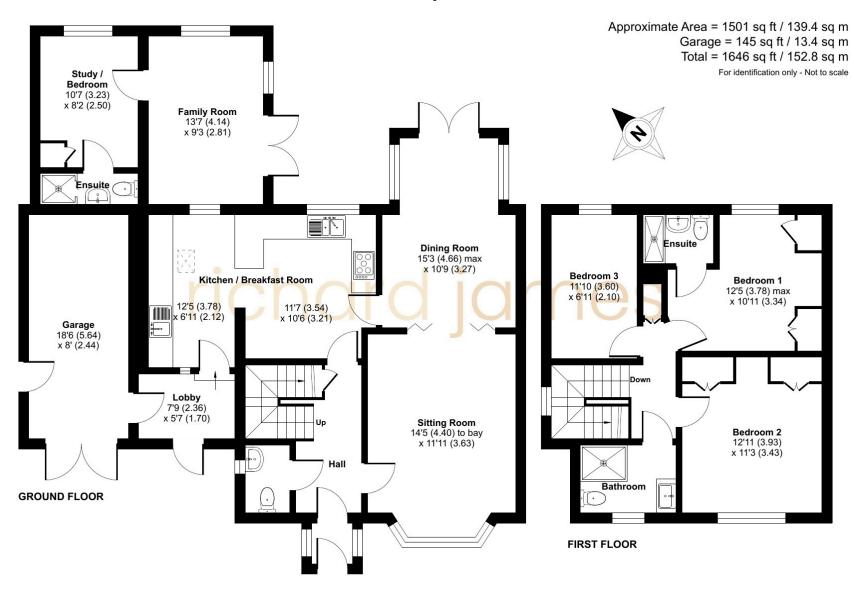

## **Leverton Gate**

**Broome Manor** 

Freehold | EPC Rating - D

3

Richard James are delighted to offer for sale this much improved and extended detached home, situated in the much favoured Leverton Gate, in Broome Manor.

Occupying a large and private plot, is this very well presented family home, offering over 1500sqft (139sqm) of versatile living space, ideal for the modern family. This delightful property is within a short walk of the Broome Manor Golf Course, the Polo Ground and Coate Water Country Park.

In addition there is a short commute to both the Great Western Hospital and Junction 15 M4 Motorway.

The well appointed accommodation comprises; Porch, Entrance Hall, Cloakroom, Sitting Room with bay window, bi-folding doors opening into the Dining Room which overlooks the large garden, spacious light & airy refitted Kitchen/Breakfast Room with Utility area, useful Lobby, Family Room with PVCu double glazed doors into the Rear Garden and Study which could also be used as an additional Bedroom with its own En-suite.

The first floor offers; Three Bedrooms with refitted Ensuite to Bedroom One and a further lovely refitted Family Bathroom, with walk-in Shower.

This property is situated on a large plot within Leverton Gate and offers well tended gardens to the front with generous driveway, offering ample off road parking and access to the Garage.

## **Floorplan**

01793 520 720

richard james