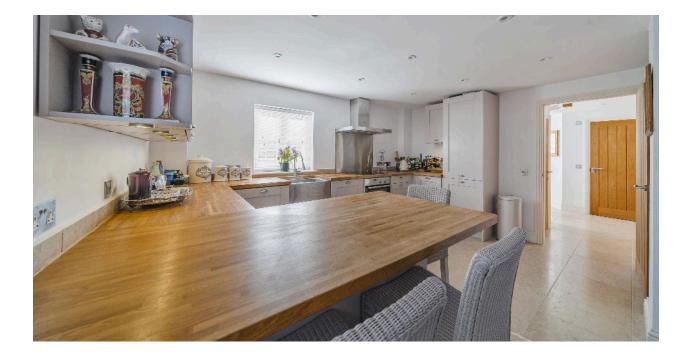

The property comprises of; a spacious and welcoming hallway, WC, store cupboard, integrated kitchen with breakfast bar, dining area, log burner and living area with access into the rear garden.

It is worth noting the property has been upgraded including the tiled and thick wood flooring downstairs.