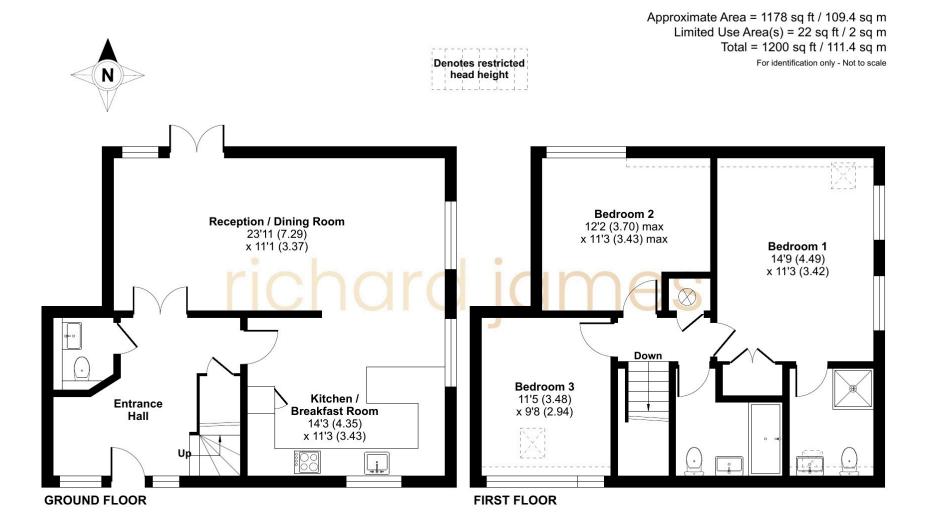

he M4 and an abundance of useful amenities in Old Town, Swindon.

The property comprises of; a spacious and welcoming hallway, WC, store cupboard, integrated kitchen with breakfast bar, dining area, log burner and living area with access into the rear garden.

It is worth noting the property has been upgraded including the tiled and thick wood flooring downstairs.

Upstairs you'll find the family bathroom and three double bedrooms all graced with cottage-like beams, while the master bedroom boasts a shower room en suite.

The property also benefits from a gated front garden laid to lawn, a private rear garden laid to patio and stone as well as ample allocated parking spaces.





Get in touch for your chance to view this fantastic barn conversion home!























## Floorplan







richardjames.uk