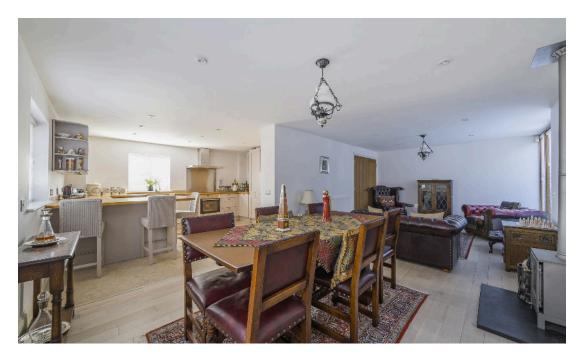

The property comprises of; a spacious and welcoming hallway, WC, store cupboard, integrated kitchen with breakfast bar, dining area, log burner and living area with access into the rear garden.

It is worth noting the property has been upgraded including the tiled and thick wood flooring downstairs.