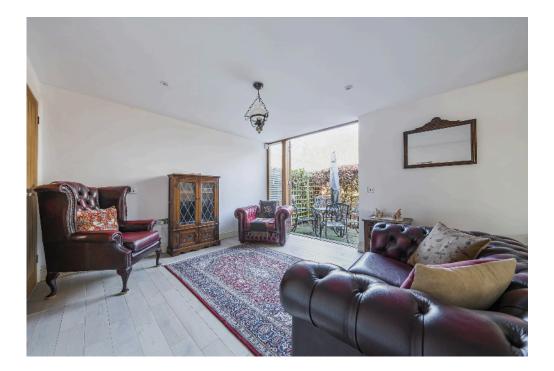

The property comprises of; a spacious and welcoming hallway, WC, store cupboard, integrated kitchen with breakfast bar, dining area, log burner and living area with access into the rear garden.

It is worth noting the property has been upgraded including the tiled and thick wood flooring downstairs.