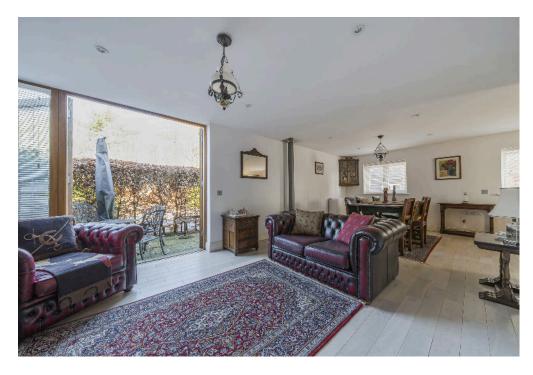

The property comprises of; a spacious and welcoming hallway, WC, store cupboard, integrated kitchen with breakfast bar, dining area, log burner and living area with access into the rear garden.

It is worth noting the property has been upgraded including the tiled and thick wood flooring downstairs.