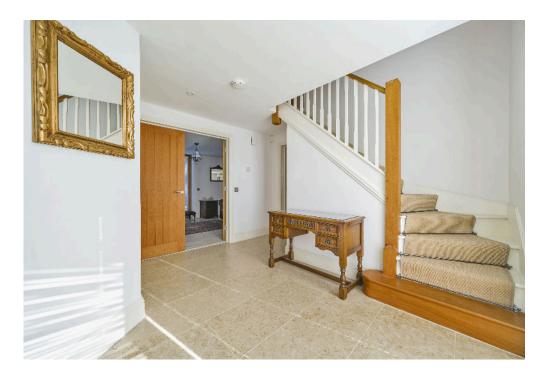

The property comprises of; a spacious and welcoming hallway, WC, store cupboard, integrated kitchen with breakfast bar, dining area, log burner and living area with access into the rear garden.

It is worth noting the property has been upgraded including the tiled and thick wood flooring downstairs.