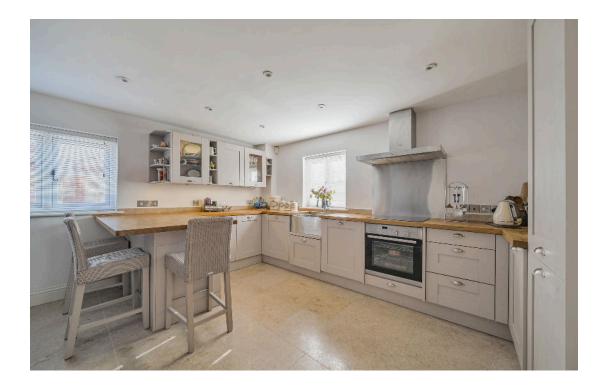

The property comprises of; a spacious and welcoming hallway, WC, store cupboard, integrated kitchen with breakfast bar, dining area, log burner and living area with access into the rear garden.

It is worth noting the property has been upgraded including the tiled and thick wood flooring downstairs.