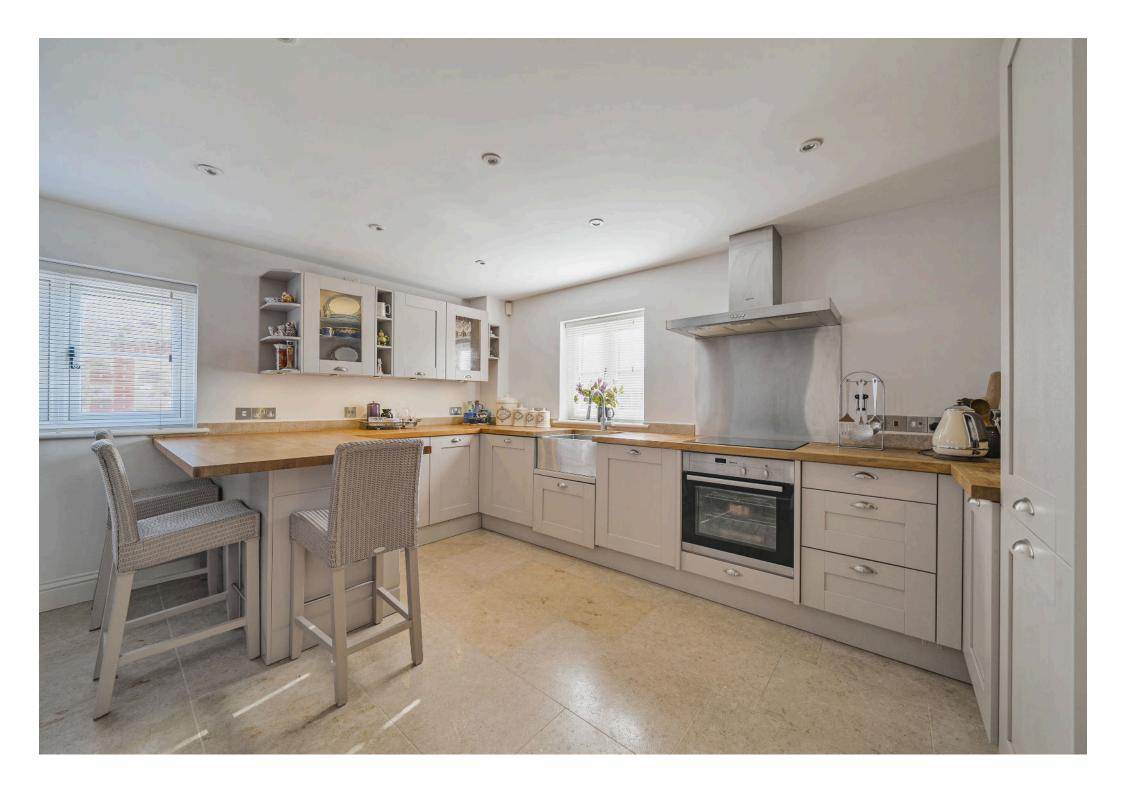

The property comprises of; a spacious and welcoming hallway, WC, store cupboard, integrated kitchen with breakfast bar, dining area, log burner and living area with access into the rear garden.

It is worth noting the property has been upgraded including the tiled and thick wood flooring downstairs.