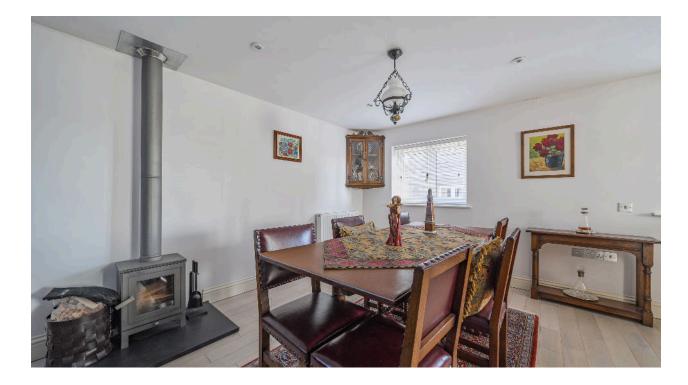

The property comprises of; a spacious and welcoming hallway, WC, store cupboard, integrated kitchen with breakfast bar, dining area, log burner and living area with access into the rear garden.

It is worth noting the property has been upgraded including the tiled and thick wood flooring downstairs.