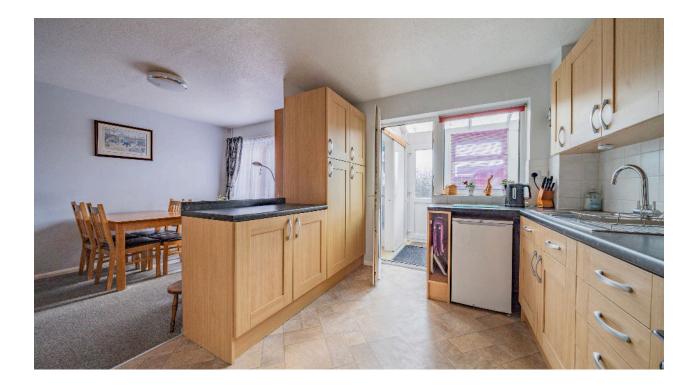

Upon entering, you are welcomed by an entrance porch leading into a generous lounge, perfect for relaxing or entertaining guests.

To the rear, the kitchen-diner provides a fantastic open space for family meals, with views over the garden.