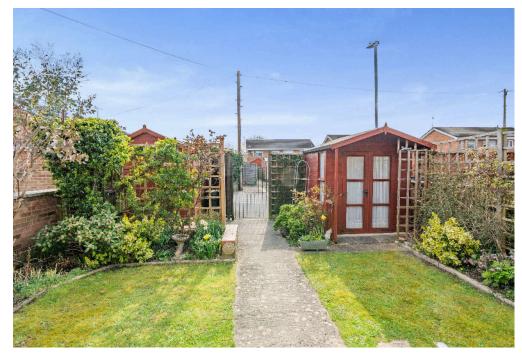

Upstairs, there are three bedrooms, including two spacious doubles and a versatile single, ideal as a child's room, study, or dressing area. A family bathroom completes the upper level.

The private rear garden is a great outdoor space, featuring two handy storage sheds and a garage with additional parking at the rear.