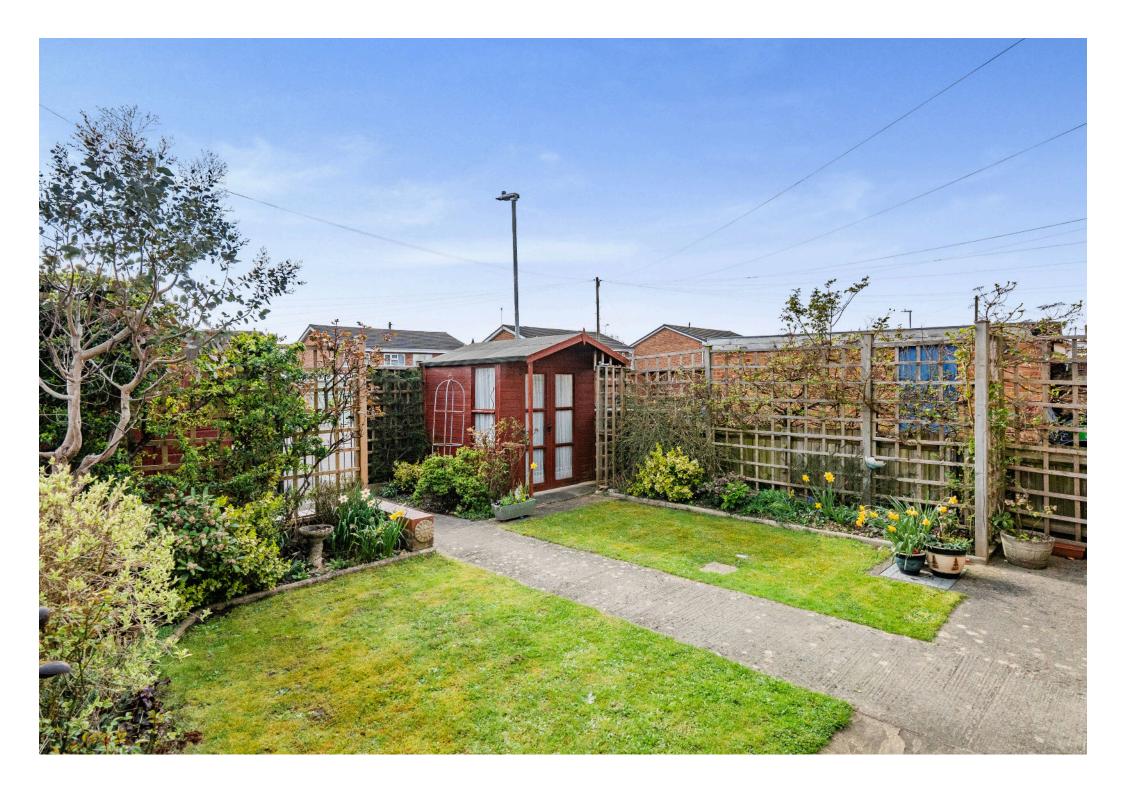

Upstairs, there are three bedrooms, including two spacious doubles and a versatile single, ideal as a child's room, study, or dressing area. A family bathroom completes the upper level.

The private rear garden is a great outdoor space, featuring two handy storage sheds and a garage with additional parking at the rear.