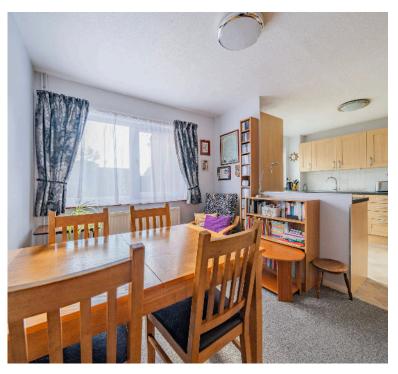

Upon entering, you are welcomed by an entrance porch leading into a generous lounge, perfect for relaxing or entertaining guests.

To the rear, the kitchen-diner provides a fantastic open space for family meals, with views over the garden.