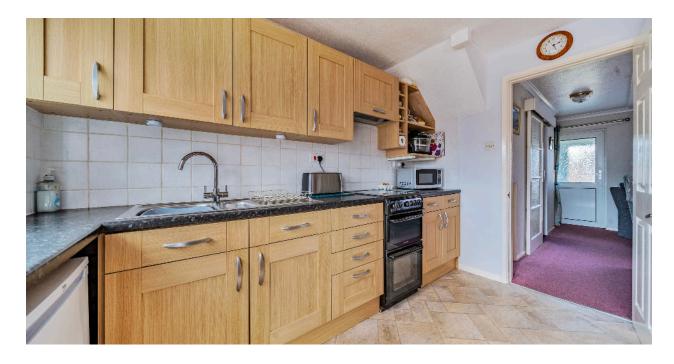

Upon entering, you are welcomed by an entrance porch leading into a generous lounge, perfect for relaxing or entertaining guests.

To the rear, the kitchen-diner provides a fantastic open space for family meals, with views over the garden.