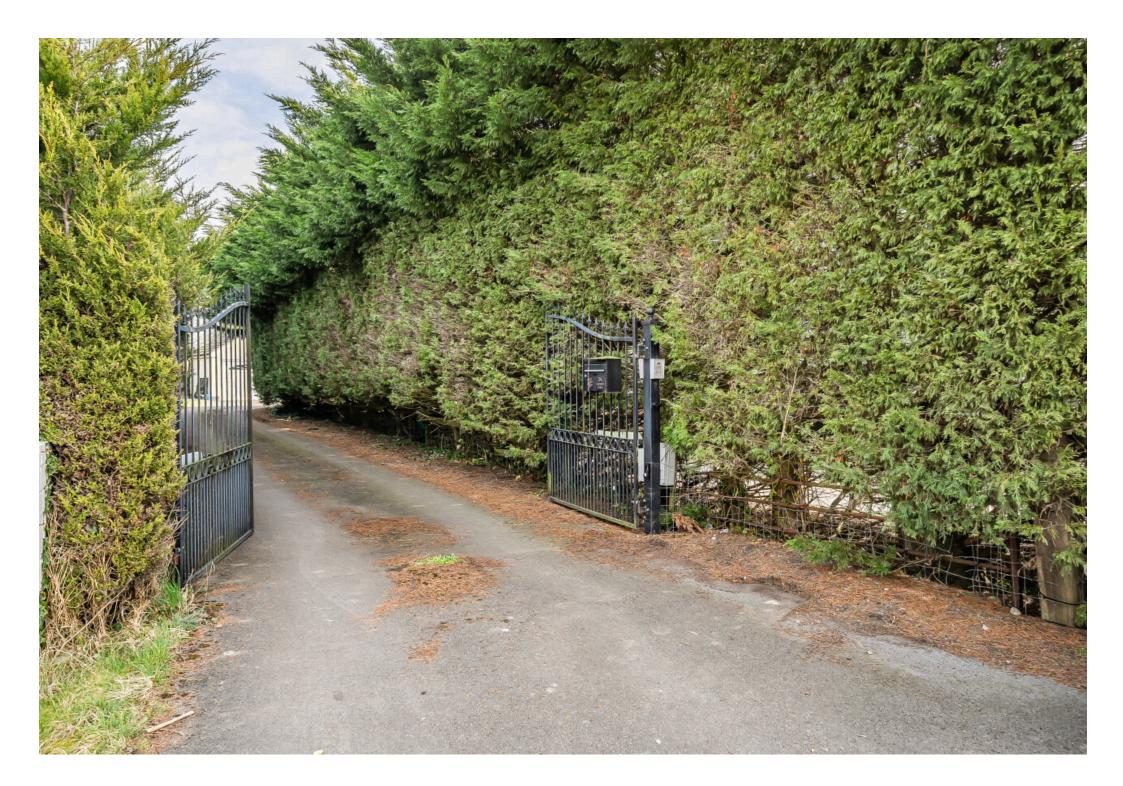

## Costow Swindon Freehold | EPC Rating - C 2 2 1 1 1

Accessed via a private gated driveway, this modern two-bedroom detached bungalow is situated on the edge of Wroughton, offering excellent connectivity to the M4 and A419.