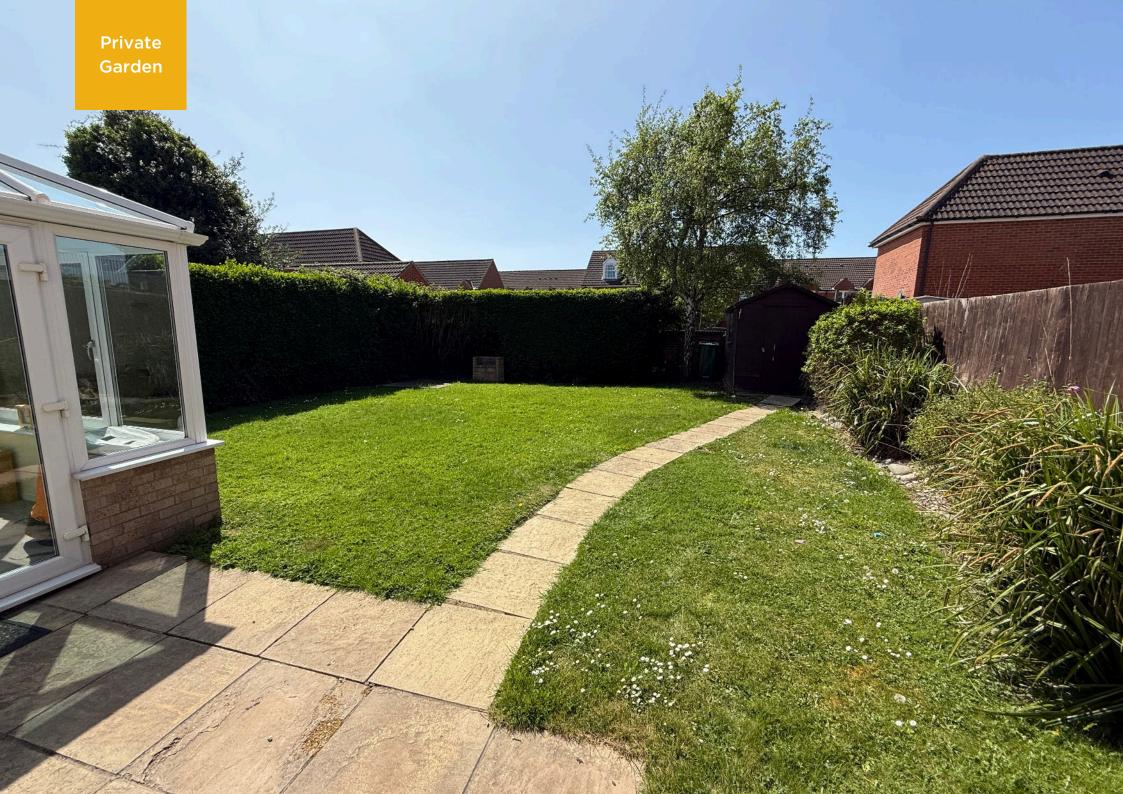

Further features include the pleasant enclosed Rear Garden, with patio, decking and large lawned area, enclosed by hedging and timber fencing. With off road driveway parking to front. As well as, PVCu Double Glazing and Gas Radiator Heating.