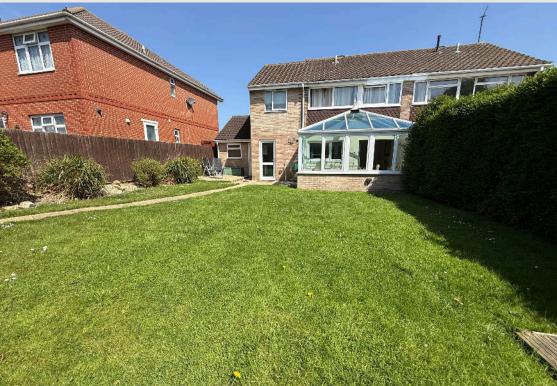

Further features include the pleasant enclosed Rear Garden, with patio, decking and large lawned area, enclosed by hedging and timber fencing. With off road driveway parking to front. As well as, PVCu Double Glazing and Gas Radiator Heating.