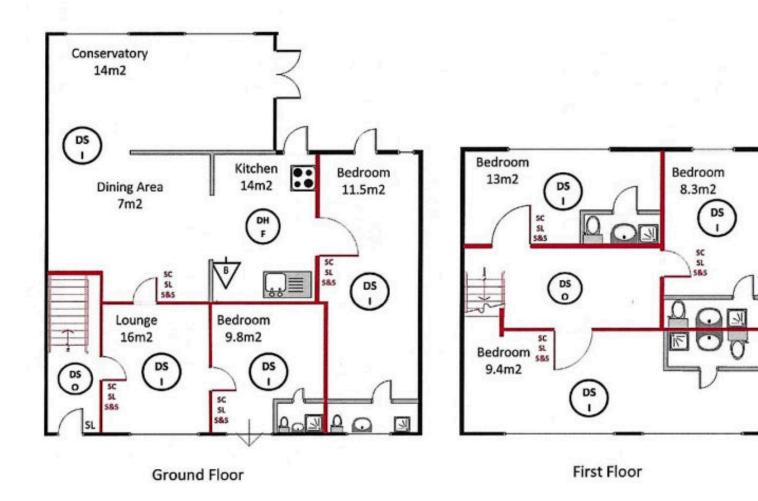

This spacious property not only offers Five Bedrooms, all with Ensuite Shower Rooms, a modern fitted Kitchen, with ample space for all, communal Sitting Room and Dining Room, as well as a generous PVCu Conservatory, that overlooks the South facing Rear Garden.

The property is fully occupied and achieving approx £35,000 p/a. For further details and to arrange a viewing, please just get in touch. Please note the floorplan is not to scale.

Alex Hudson Partner

01793 311 002 07889 366 136